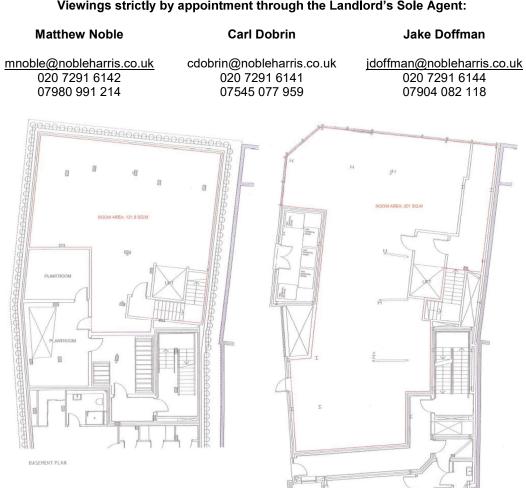

### SCHEDULE OF AREAS

| FLOOR                                               | <u>SQ FT</u> | <u>SQ M</u>   |
|-----------------------------------------------------|--------------|---------------|
| GROUND FLOOR                                        | 2,228        | 207           |
| BASEMENT                                            | 1,722        | 160           |
|                                                     |              |               |
| APPROXIMATE FRONTAGES                               |              | <u>METRES</u> |
| GROSS FRONTAGE                                      |              | 17.6          |
| SPLAY FRONTAGE                                      |              | 3.0           |
| NET FRONTAGE                                        |              | 9.9           |
| RETURN FRONTAGE                                     |              | 2.97M         |
| Subject to final measurement upon completion of the |              |               |

#### Viewings strictly by appointment through the Landlord's Sole Agent:

GROUND FLOOR PLAN