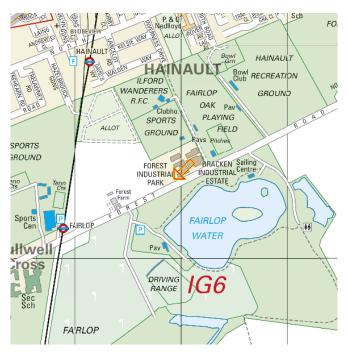

#### Location

The property is located on the north side of Forest Road adjacent to Forest Industrial Park and close to Fairlop Tube Station (Central Line) and Fullwell Cross roundabout to the west linking with the A123 and onto A12 Eastern Avenue. To the east, Forest Road connects with A1112 which provides direct access to the A12 which in turn links with the M25 and the A406/M11.