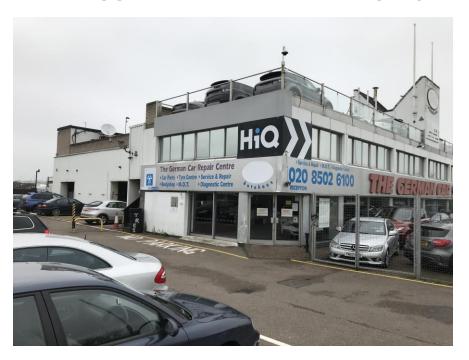

### 181 Forest Road Hainault IG6 3HZ

- □ Garage Workshop Premises & Storage
- □ Fronting Forest Road
- □ Near Fairlop Tube Station (Central Line)
- □ Potential Additional Space
- □ Generous Parking

See important notice overleaf

#### Location

The property is located on the north side of Forest Road adjacent to Forest Industrial Park and close to Fairlop Tube Station (Central Line) and Fullwell Cross roundabout to the west linking with the A123 and onto A12 Eastern Avenue. To the east, Forest Road connects with A1112 which provides direct access to the A12 which in turn links with the M25 and the A406/M11.