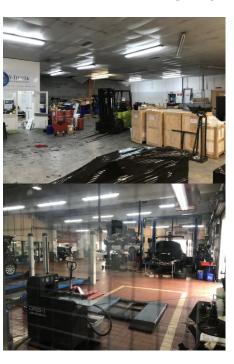

#### **Description**

Comprises a ground floor garage/workshop, plus a further ground floor industrial/warehouse unit and first floor storage accessible for forklift.

All units can be let individually or in combinations.

#### Floor Areas

Floor areas are gross internal and approximate only

|                                       | Sq ft  | Sq m     |
|---------------------------------------|--------|----------|
| Ground Floor<br>Industrial/Warehouse  | 3,493  | 324.50   |
| First Floor Store with Concrete Floor | 8,479  | 77.71    |
| Main Garage Workshop                  | 6,439  | 598.18   |
| Total                                 | 18,411 | 1,710.38 |