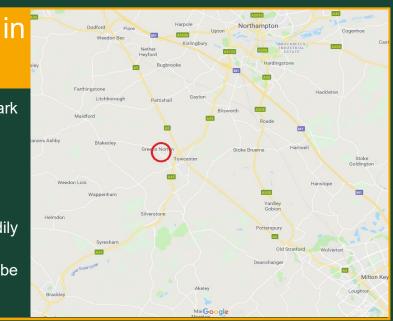

#### **LOCATION**

The property is located on the northern outskirts of Greens Norton village and approximately 1.5 miles north of Towcester town centre. The junction of the A5 and A43 is approximately one mile to the south east with Junction 15A of the M1 Motorway approximately seven miles distant. Silverstone Circuit is some 6.5 miles to the south west whilst central Milton Keynes is approximately 14 miles south east and Northampton is 11 miles north east.