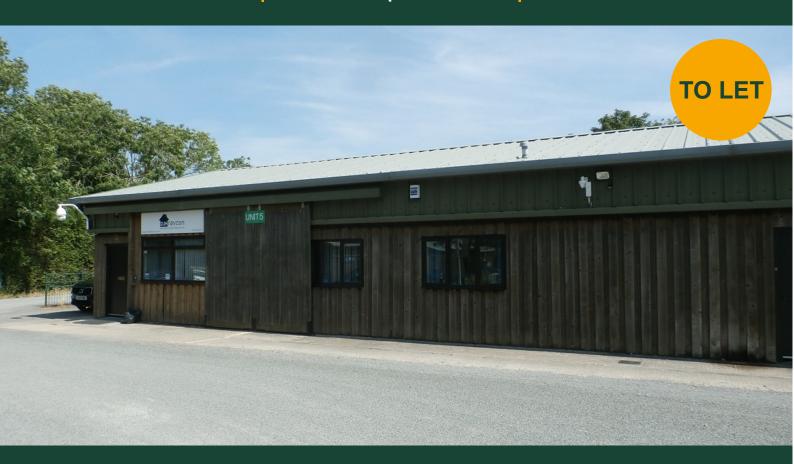

# Unit 5 | Selby Barns | Caswell Road | Duncote | Towcester | Northamptonshire | NN12 8AL

#### **DESCRIPTION & ACCOMMODATION**

The property is a single storey semi-detached office building arranged as cellular office space which can be reconfigured to provide an open plan office.

The property provides the following:

- 1,409 sq. ft. (130.9 sq. m.)
- Air conditioning
- 9 car parking spaces
- Suspended ceilings
- Entry phone system
- Perimeter trunking and cabling
- Recessed lighting
- Disabled WC and kitchen facilities