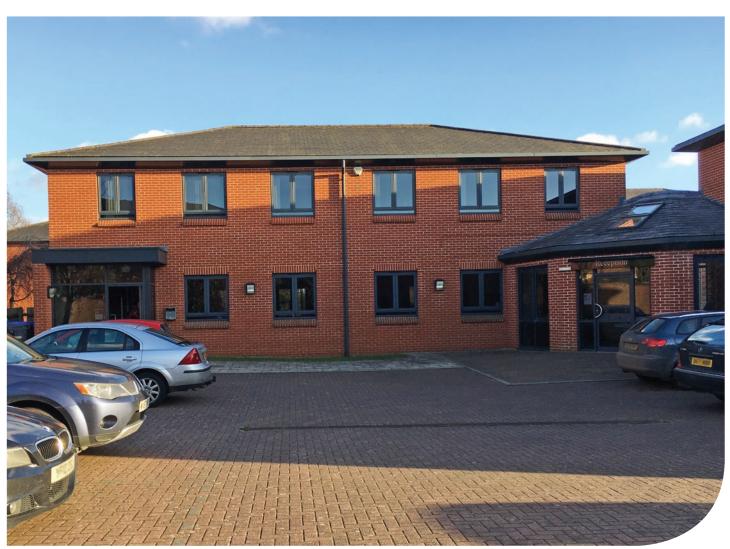

## **Norwich** NR6 6BB Alkmaar House, Alkmaar Way

### **Norwich** NR6 6BB Alkmaar House, Alkmaar Way

#### Description

The office forms part of the ground floor of Alkmaar House and offers a self-contained open plan office suite with the following specification:

- · Raised floors
- Comfort cooling
- Suspended ceiling with recess lighting
- Kitchen facilities
- Meeting room
- Shared WC facilities