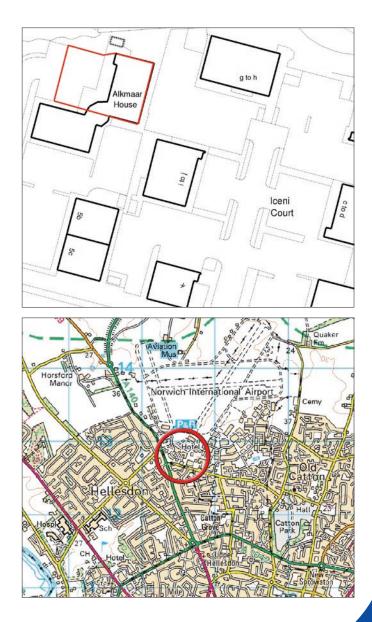

#### Location

The property is located on an established business park adjacent to Norwich International Airport and within close proximity of the A140 and the Broadland Northway (NDR).

Other occupiers on the Estate include Aquaterra Energy, Just Learning Day Nursery, Holiday Inn and McDonalds.