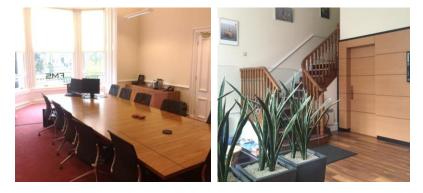

## DESCRIPTION

The subjects comprise of a mid-terraced, traditional granite building arranged over ground, first, and second floors providing a mix of open plan and cellular office accommodation.

Ample car parking is available to the rear extending to 2,196 sq ft providing **10 spaces**.