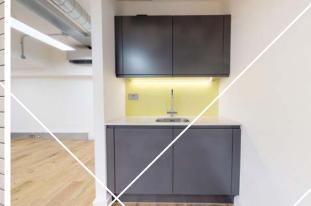

#### Features:

- Exposed concrete ceilings
- · Engineered timber flooring
- Exposed services
- · Ability to connect to superfast broadband
- Exposed brick walls
- · LED lighting
- Kitchenette
- WCs and shower