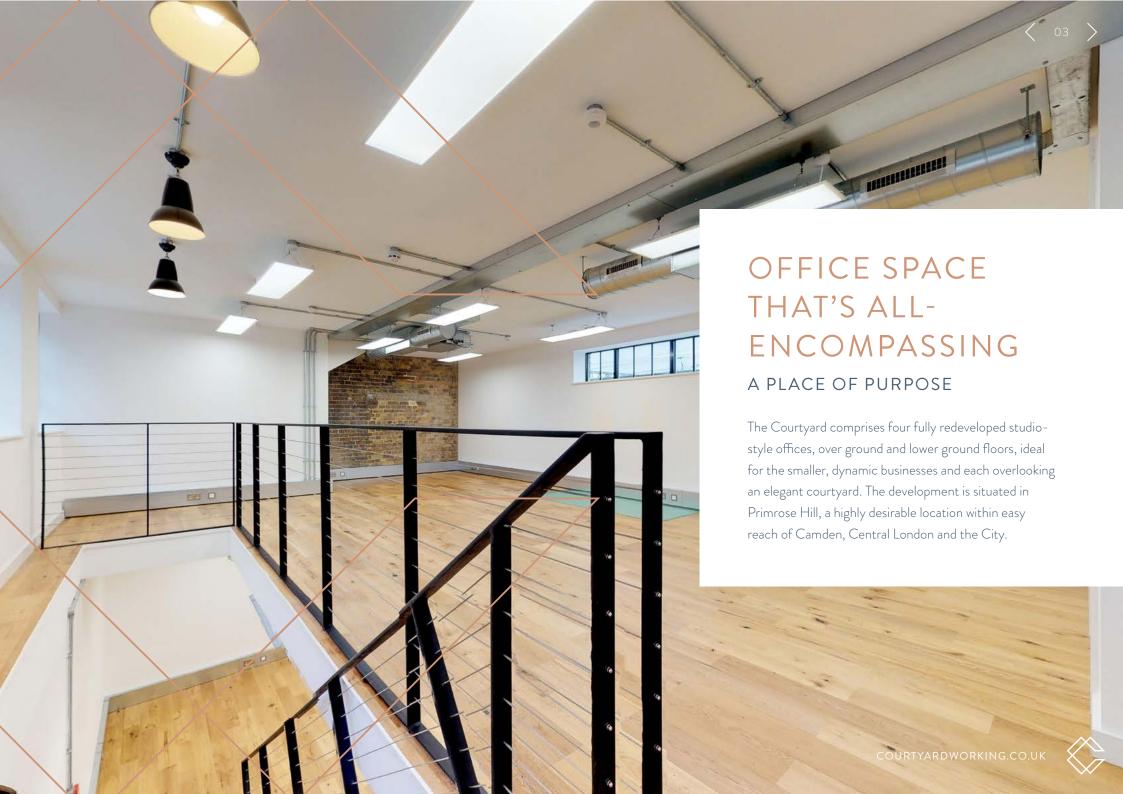

# **OPTIMUM SPECIFICATION**

### REFURBISHED GRADE A OFFICES

This unique collection of self-contained studio-style offices offer open plan working over two levels.

#### Features:

- Exposed concrete ceilings
- · Engineered timber flooring
- Exposed services
- · Ability to connect to superfast broadband
- Exposed brick walls
- · LED lighting
- Kitchenette
- WCs and shower

- · Air conditioning and heating
- 3 compartment perimeter metal trunking
- · Parking available by agreement
- Cycle racks
- · Secure access and video entry
- CCTV security
- Concierge service
- Gym

Click to view the 360 tour