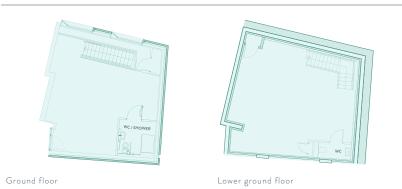

#### STUDIO A

#### STUDIO B

#### STUDIO C

Ground floor

Lower ground floor

#### STUDIO D - NOW LET

#### STUDIO E

#### **OVERVIEW**

| Total    | 5,010       | <b>465</b> (APPROX |
|----------|-------------|--------------------|
| STUDIO E | 1,110       | 103                |
| STUDIO D | NOW LET     |                    |
| STUDIO C | 1,390       | 129                |
| STUDIO B | 1,345       | 125                |
| STUDIO A | 1,165       | 108                |
|          | SQ FT (NIA) | SQ M (NIA)         |
|          |             |                    |