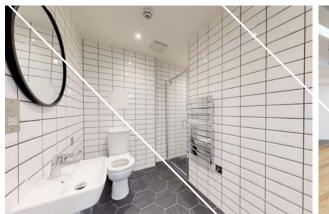

#### Features:

- Exposed concrete ceilings
- · Engineered timber flooring
- Exposed services
- · Ability to connect to superfast broadband
- Exposed brick walls
- · LED lighting
- Kitchenette
- WCs and shower