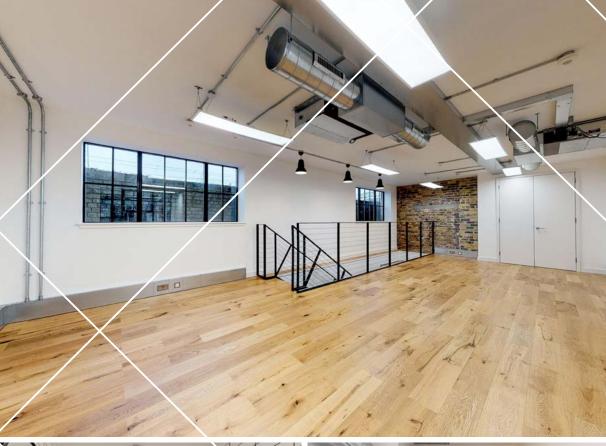

### REFURBISHED GRADE A OFFICES

This unique collection of self-contained studio-style offices offer open plan working over two levels.

#### Features:

- Exposed concrete ceilings
- · Engineered timber flooring
- Exposed services
- · Ability to connect to superfast broadband
- Exposed brick walls
- · LED lighting
- Kitchenette
- WCs and shower

- · Air conditioning and heating
- 3 compartment perimeter metal trunking
- · Parking available by agreement
- Cycle racks
- · Secure access and video entry
- CCTV security
- Concierge service
- Gym

Click to view the 360 tour