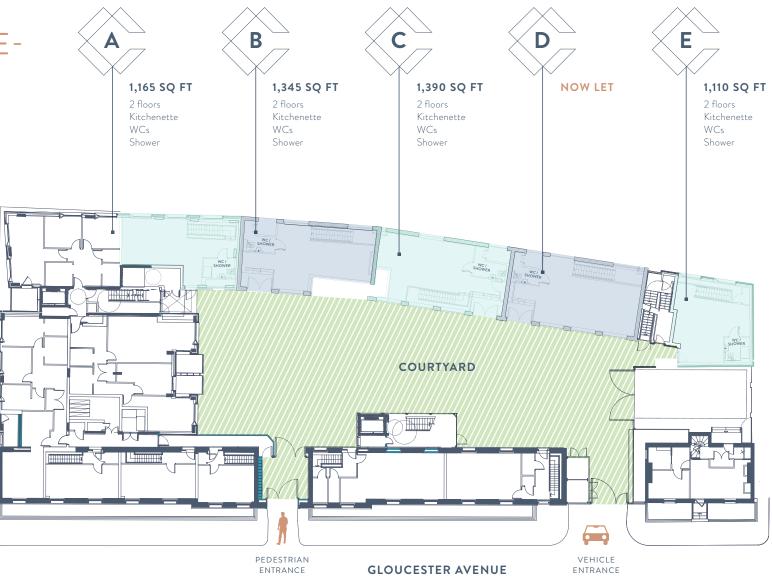

#### **OVERVIEW**

| STUDIO E Total | 1,110<br><b>5,010</b> | 103<br><b>465</b> |
|----------------|-----------------------|-------------------|
| STUDIO D       | NOW LET               |                   |
| STUDIO C       | 1,390                 |                   |
| CTUDIO C       | 1 200                 | 129               |
| STUDIO B       | 1,345                 | 125               |
| STUDIO A       | 1,165                 | 108               |
|                | SQ FT (NIA)           | SQ M (NIA)        |

#### STUDIO A

#### STUDIO B

#### STUDIO C

Ground floor

Lower ground floor

#### STUDIO D - NOW LET

#### STUDIO E

#### **OVERVIEW**

| Total    | 5,010       | <b>465</b> (APPROX |
|----------|-------------|--------------------|
| STUDIO E | 1,110       | 103                |
| STUDIO D | NOW LET     |                    |
| STUDIO C | 1,390       | 129                |
| STUDIO B | 1,345       | 125                |
| STUDIO A | 1,165       | 108                |
|          | SQ FT (NIA) | SQ M (NIA)         |
|          |             |                    |