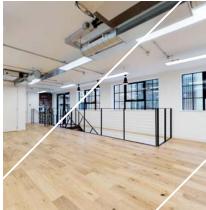

### REFURBISHED GRADE A OFFICES

This unique collection of self-contained studio-style offices offer open plan working over two levels.

#### Features:

- Exposed concrete ceilings
- · Engineered timber flooring
- Exposed services
- · Ability to connect to superfast broadband
- Exposed brick walls
- · LED lighting
- Kitchenette
- WCs and shower

- · Air conditioning and heating
- 3 compartment perimeter metal trunking
- · Parking available by agreement
- Cycle racks
- · Secure access and video entry
- CCTV security
- Concierge service
- Gym

Click to view the 360 tour