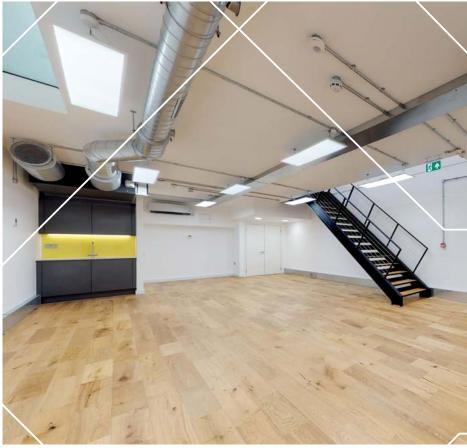

### REFURBISHED GRADE A OFFICES

This unique collection of self-contained studio-style offices offer open plan working over two levels.

#### Features:

- Exposed concrete ceilings
- · Engineered timber flooring
- Exposed services
- · Ability to connect to superfast broadband
- Exposed brick walls
- · LED lighting
- Kitchenette
- WCs and shower