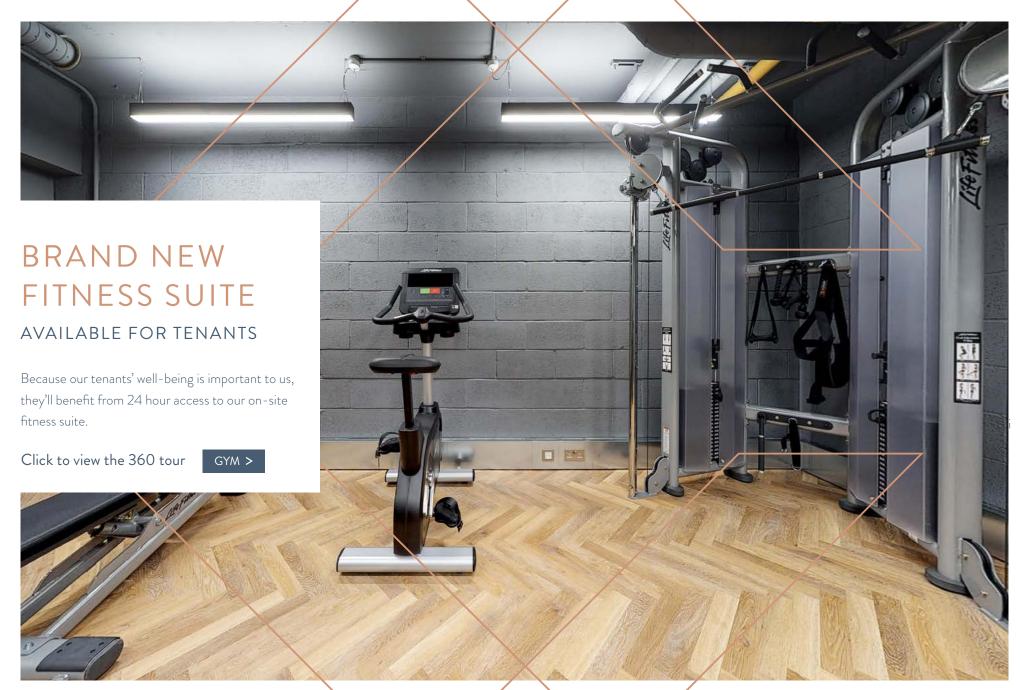

- · Air conditioning and heating
- 3 compartment perimeter metal trunking
- · Parking available by agreement
- Cycle racks
- · Secure access and video entry
- CCTV security
- Concierge service
- Gym

Click to view the 360 tour

Click below to view the 360 tours

UNITB >

UNITC >

GYM >