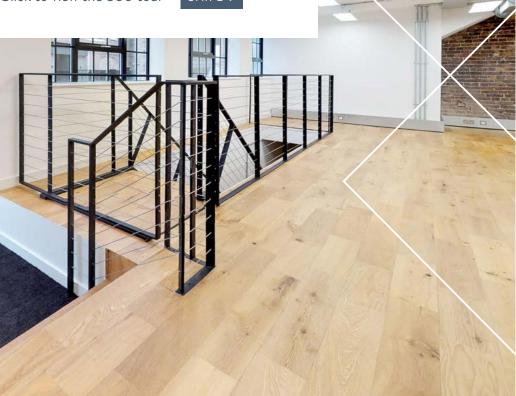

### REFURBISHED GRADE A OFFICES

This unique collection of self-contained studio-style offices offer open plan working over two levels.

#### Features:

- Exposed concrete ceilings
- · Engineered timber flooring
- Exposed services
- · Ability to connect to superfast broadband
- Exposed brick walls
- · LED lighting
- Kitchenette
- WCs and shower