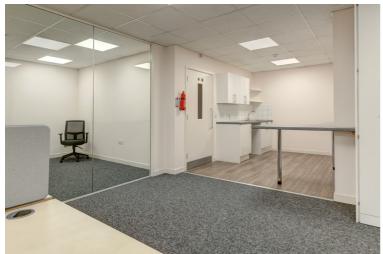

The available accommodation comprises of a ground floor office unit. The space forms part of a relatively new development and benefits from air-conditioning, suspended ceilings, LG7 compliant lighting, WCs and kitchenette facilities. The floor has access to 1 parking space, showers and cycle storage.

#### AMENITIES

- Air conditioning
- Raised floors
- Kitchenette
- Suspended ceilings
- Entry phone
- LG7 compliant lighting
- Shower
- Bike racks