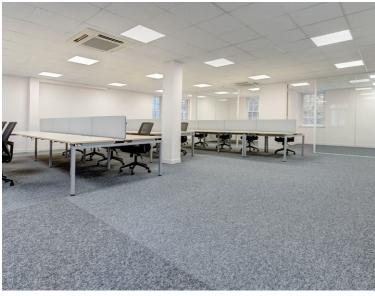

The available accommodation comprises of a ground floor office unit. The space forms part of a relatively new development and benefits from air-conditioning, suspended ceilings, LG7 compliant lighting, WCs and kitchenette facilities. The floor has access to 1 parking space, showers and cycle storage.

#### AMENITIES

- Air conditioning
- Raised floors
- Kitchenette
- Suspended ceilings
- Entry phone
- LG7 compliant lighting
- Shower
- Bike racks