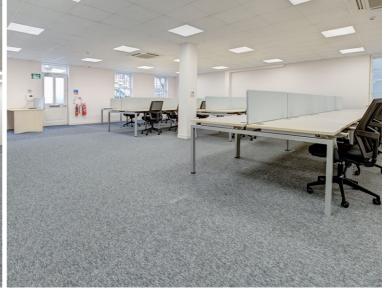

The available accommodation comprises of a ground floor office unit. The space forms part of a relatively new development and benefits from air-conditioning, suspended ceilings, LG7 compliant lighting, WCs and kitchenette facilities. The floor has access to 1 parking space, showers and cycle storage.

#### AMENITIES

- Air conditioning
- Raised floors
- Kitchenette
- Suspended ceilings
- Entry phone
- LG7 compliant lighting
- Shower
- Bike racks