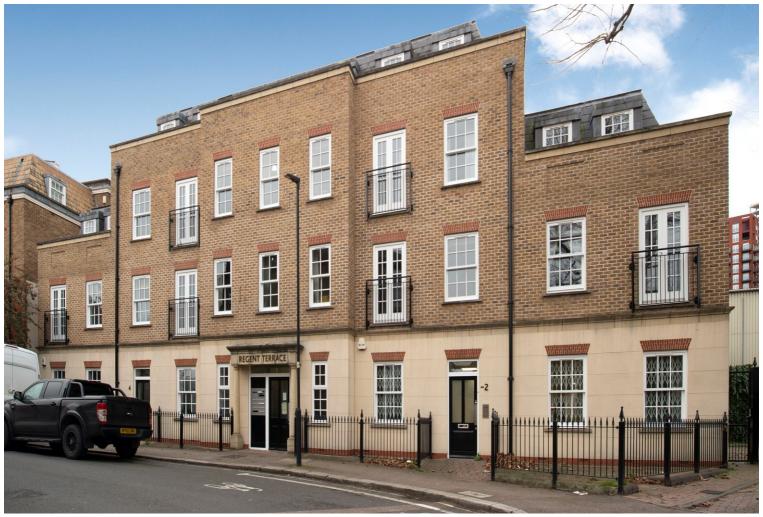

## **UNIT 4 REGENTS TERRACE, RITA ROAD, LONDON SW8 1AW**

OFFICE TO RENT | 1,644 SQ FT | £42.50 PSF

# UNIT 4 REGENTS TERRACE, RITA ROAD, LONDON SW8 1AW

#### **DESCRIPTION**

The property is located on the west side of Rita Road, close to its junction with Fentiman Road, a short walk away from Vauxhall Mainline, Underground (Victoria Line) and Bus Stations. The property is located close to Vauxhall Park and there are a number of cafes in the immediate vicinity as well as major retailers such as Starbucks, and Waitrose providing good amenities for staff.