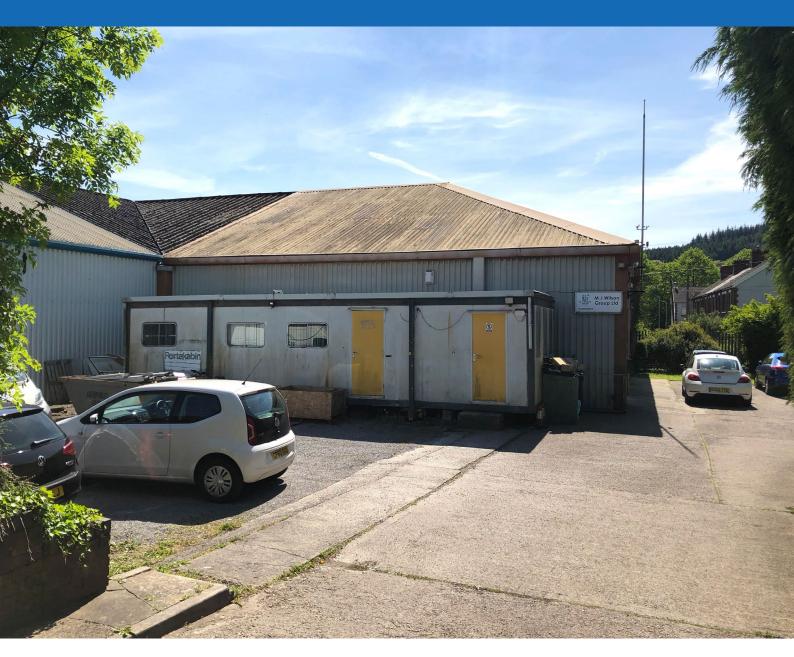

#### **LOCATION**

The property occupies a well positioned location on Moy Road Industrial Estate at Taffs Well, Cardiff. Taffs Well is located adjacent to the A470 dual carriageway and is approximately 1.5 miles north of Junction 32 of the M4 motorway.

Access to the property is approximately 200 yards on the left-hand side adjacent to a car park area and via a shared entrance with Rhys Davies logistics.

#### DESCRIPTION

The property comprises a semi detached industrial unit with accommodation over ground and first floors providing offices, workshop and storage space. There is on site car parking capable of accommodating up to 6 vehicles.

Further spaces are available within the adjacent communal car park. The property is supplied with mains gas, water and three phase electricity.