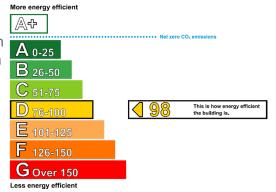

#### **BUSINESS RATES**

We are informed that the rateable value of the property is £22,500. We understand that the rates payable for year ending March 2020 is £11,835.

with the Local Authority.