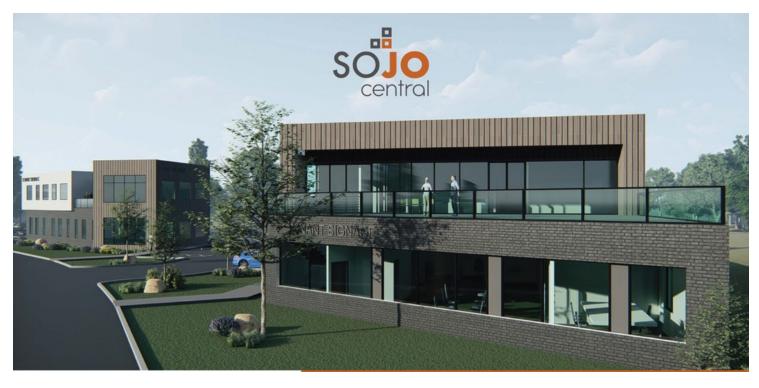

## SOJO CENTRAL BUILDING 1 RETAIL/OFFICE

10718 S Beckstead Lane, South Jordan, UT 84095

### **OFFERING SUMMARY**

AVAILABLE SF: 992 SF

LEASE RATE: \$25.00 SF/yr (NNN)

**LOT SIZE:** 39,407 SF

BUILDING SIZE: 10,000 SF

KW COMMERCIAL 2121 S. McClelland Street, #201 Salt Lake City, UT 84106

BOYD BROWN Associate Broke

### **PROPERTY OVERVIEW**

SoJo Central Building 1, Suite 101 is available for lease. Build to suit Office/Retail space. Excellent South Jordan Location, high traffic area with visible signage and ample parking. Minutes to the District and Daybreak. Many restaurant and retail amenities nearby. Example buildout options attached. Contact us for more details.

#### **PROPERTY HIGHLIGHTS**

- 992 SF Main Floor Suite Available
- · Excellent South Jordan Location
- · High visibility signage
- · Minutes to Daybreak & The District
- Estimated Completion September 2021