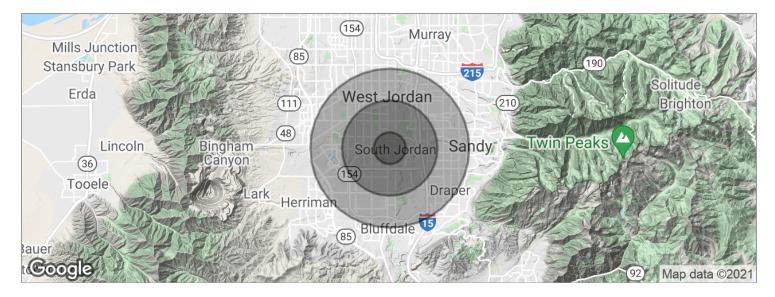

# SOJO CENTRAL BUILDING 1 RETAIL/OFFICE

| POPULATION          | 1 MILE    | 3 MILES   | 5 MILES   |
|---------------------|-----------|-----------|-----------|
| Total population    | 8,461     | 73,639    | 240,571   |
| Median age          | 36.5      | 30.4      | 29.4      |
| Median age (male)   | 33.9      | 28.9      | 28.1      |
| Median age (Female) | 39.0      | 32.2      | 30.9      |
| HOUSEHOLDS & INCOME | 1 MILE    | 3 MILES   | 5 MILES   |
| Total households    | 2,507     | 21,988    | 72,709    |
| # of persons per HH | 3.4       | 3.3       | 3.3       |
| Average HH income   | \$110,057 | \$91,196  | \$79,380  |
| Average house value | \$466,014 | \$325,747 | \$306,798 |