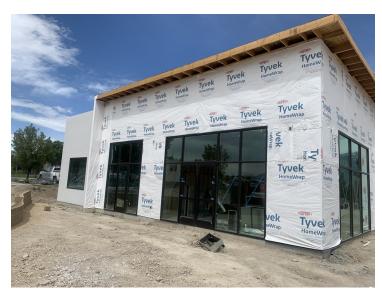

### **PROPERTY OVERVIEW**

SoJo Central Building 1, Suite 101 is available for lease. Build to suit Office/Retail space. Excellent South Jordan Location, high traffic area with visible signage and ample parking. Minutes to the District and Daybreak. Many restaurant and retail amenities nearby. Example buildout options attached. Contact us for more details.

#### **PROPERTY HIGHLIGHTS**

- 992 SF Main Floor Suite Available
- · Excellent South Jordan Location
- · High visibility signage
- · Minutes to Daybreak & The District
- Estimated Completion September 2021