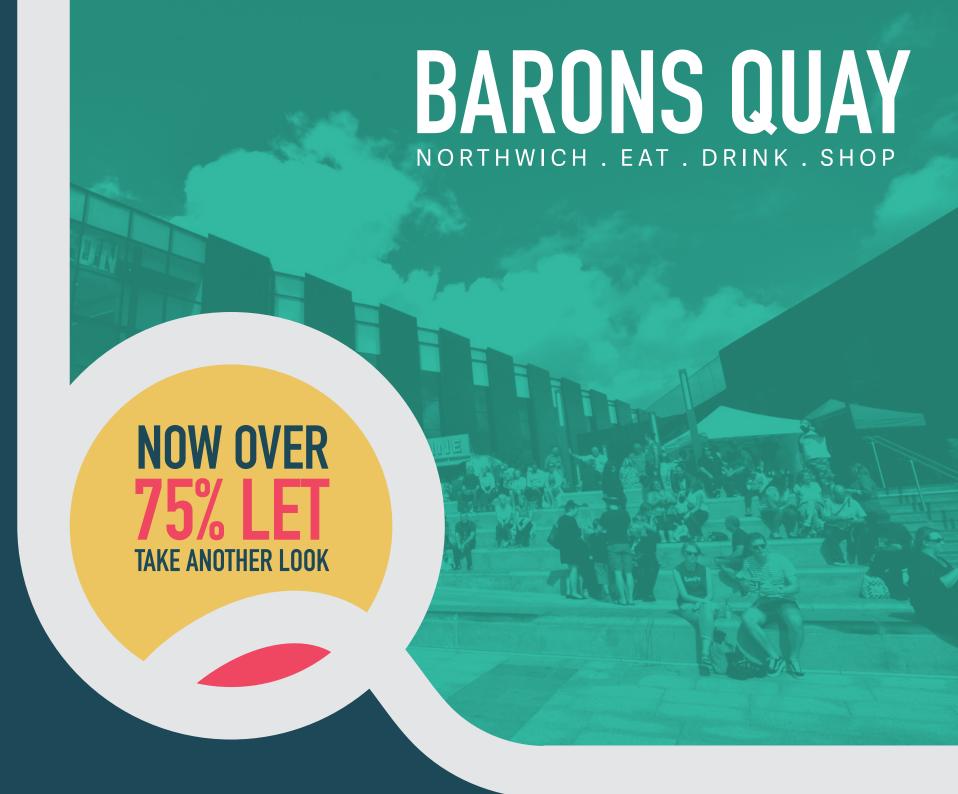

**ASDA** ODEON

H&M

**RIVER ISLAND** 

COSTA

Entertainer
TheToyShop.com

SPORTS DIRECT.com

**Card Factory** 





**COFFEE HOUSE** 







# BARONS QUAY IN 2019



- Barons Quay Social is now open and providing street food, live music, community events and a roof terrace bar.
- River Island Recently Opened
- New leisure experience from Cheshire Ice Cream Farms, new concept Sticky Paws opening early 2020
- Retailers continue to outperform projections
- Full events calendar for 2019 and beyond
- More to be announced soon including
   Adventure Golf, Baby Swim and much more...

THERE'S NEVER
BEEN A BETTER TIME
TO GET ONBOARD
WITH BARONS QUAY

## **ABOUT NORTHWICH**



An attractive market town which sits right at the heart of the wealthy Cheshire catchment area.

Northwich is one of the only two North West towns to be featured in the **Sunday Times list of '101 Best Places to live in Britain'**.

### Located In The North W