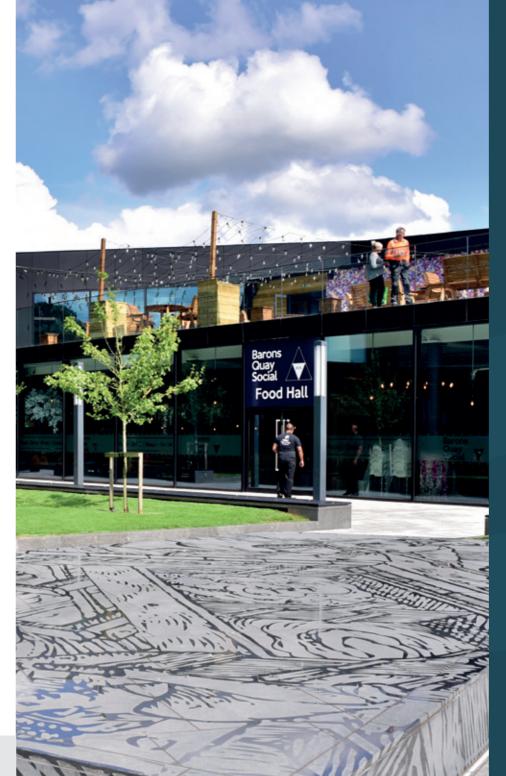

# BARONS QUAY IN 2019

- Barons Quay Social is now open and providing street food, live music, community events and a roof terrace bar.
- River Island Recently Opened
- New leisure experience from Cheshire Ice Cream Farms, new concept Sticky Paws opening early 2020
- Retailers continue to outperform projections
- Full events calendar for 2019 and beyond
- More to be announced soon including
   Adventure Golf, Baby Swim and much more...

# SCHEME OFFER LEISURE

ODEON

COSTA

5 SCREEN ISENSE CINEMA

7,000 sq ft

Barons Quay Social

BEAR

MINI GOLF