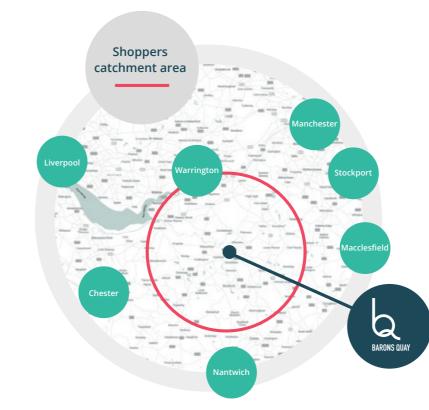

### Located In The North West Of England

Northwich is approximately;

23 miles to the South West of Manchester
18 miles East of Chester
Easily accessible by road, bus and train

88,525

CORE CATCHMENT POPULATION

**POPULATION** 

295,000

WITHIN A 25 MINUTE DRIVE

3.6%
UNEMPLOYMENT

£70.8m

POTENTIAL COMPARISON
GOODS MARKET FOR
NORTHWICH

4,250

NEW HOMES