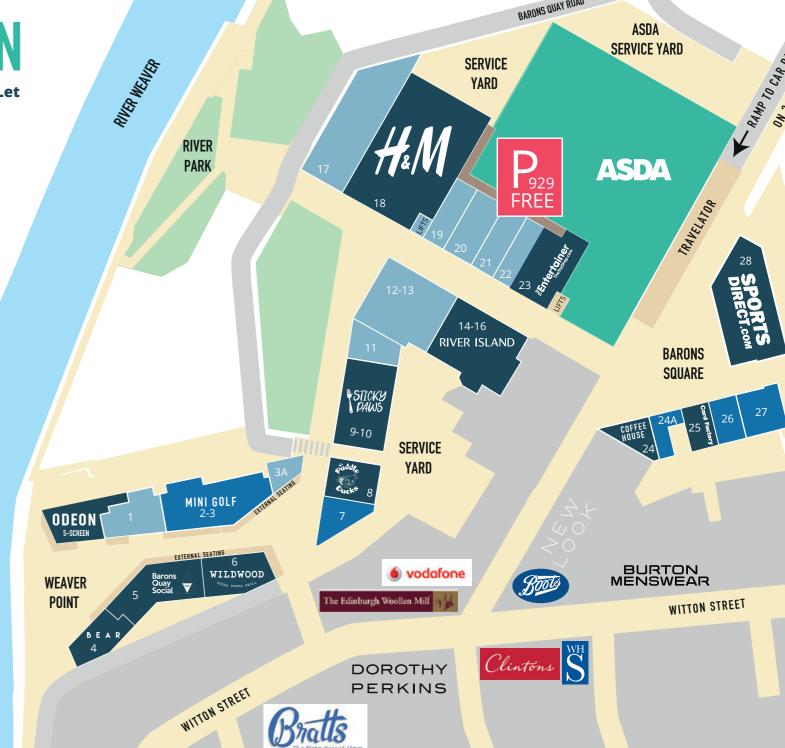

**ASDA** ODEON

H&M

**RIVER ISLAND** 

COSTA

Entertainer
TheToyShop.com

SPORTS DIRECT.com

**Card Factory** 

**COFFEE HOUSE** 

# SCHEME OFFER RETAIL

ASDA ## SPORTS DIRECT.com

68,000 sq ft 22,000 sq ft 18,000 sq ft

RIVER ISLAND #Entertainer Card Factory

8,500 sq ft 4,250 sq ft

20 RETAIL UNITS
929 FREE PARKING SPACES
172,000 SQ FT TOTAL RETAIL

# SCHEME OFFER LEISURE

ODEON

COSTA

5 SCREEN ISENSE CINEMA

7,000 sq ft

Barons Quay Social

BEAR

MINI GOLF

10,000 sq ft

COMING SOON

RESTAURANTS & LEISURE RIVERSIDE LOCATION LAST UNIT REMAINING

| ASDA           |                    |       |
|----------------|--------------------|-------|
| 5-SCREEN ODEON |                    |       |
|                |                    |       |
| UNIT           | SQ M               | SQ FT |
| 1              | 325                | 3,502 |
| 2-3            | MINI GOLF          |       |
| 3A             | 69.5               | 748   |
|                | First: 280         | 3,014 |
| 4              | BEAR               |       |
| 5              | BARONS QUAY SOCIAL |       |
| 6              | WILDWOOD           |       |
| 7              | 221                | 2,379 |
| 8              | PUDDLE DUCKS       |       |
| 9-10           | STICKY PAWS        |       |
| 11             | 240                | 2,588 |
| 12-13          | 850                | 9,150 |
| 14-16          | RIVER ISLAND       |       |
| 17             | 809                | 8,712 |
| 18             | H&M                |       |
| 19             | 237                | 2,560 |
| 20             | 318                | 3,426 |
| 21             | 259                | 2,792 |
| 22             | 202                | 2,182 |
| 23             | THE ENTERTAINER    |       |
| 24             | COFFEE HOUSE       |       |
| 24A            | 54                 | 583   |
| 25             | CARD FACTORY       |       |
| 26             | 163                | 1,755 |
| 27             | 247                | 2,665 |
| 28             | SPORTS DIRECT      |       |
|                |                    | _     |