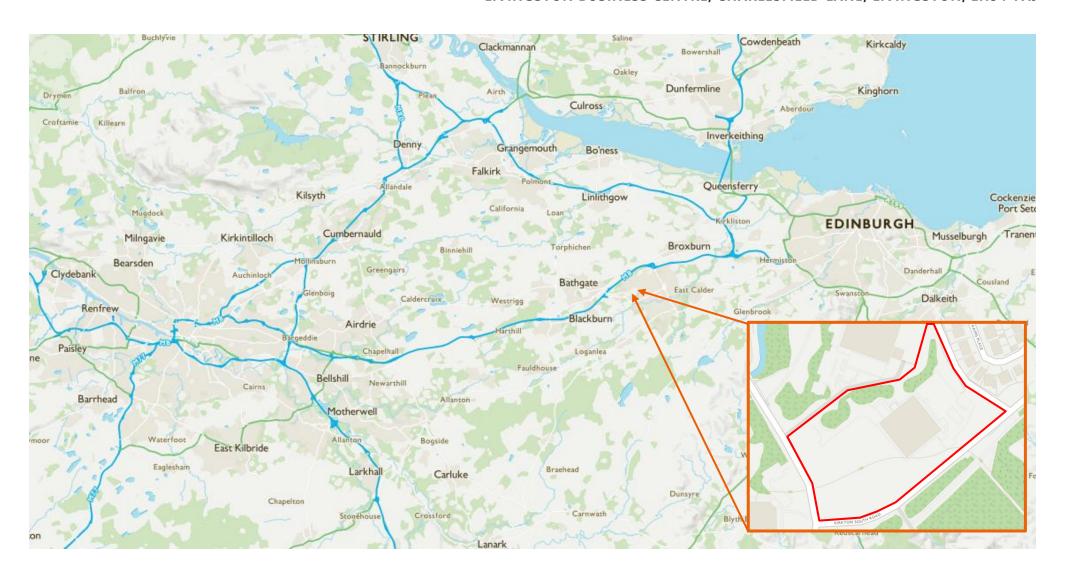

#### LOCATION

The subjects comprise an extensive site which is well located within Livingston, West Lothian. Livingston, home to over 56,000 people, is the administrative hub of West Lothian which has one of the fastest growing and youngest populations in Scotland.

Livingston town centre comprises the largest indoor shopping location in Scotland with The Centre and Livingston Designer Outlet drawing shoppers from across the country. Exceptional connectivity by road and rail includes two train stations which between them provide up to 6 direct trains per hour to Edinburgh and Glasgow.

It is located in close proximity to the following transport networks (travel time by car);

- Edinburgh's International Airport (15 mins)
- Glasgow City Centre (40 mins)
- Edinburgh City Centre (30 mins)

In addition Livingston sits on the main railway between Edinburgh and Glasgow taking 60 minutes to Glasgow and 25 minutes to Edinburgh by train.