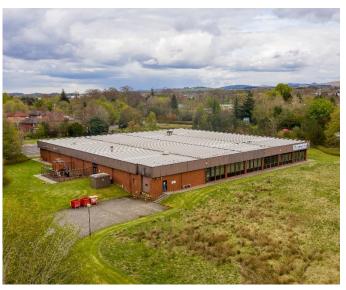

#### **DESCRIPTION**

The subject site is occupied solely by an existing business centre office and associated car parking which is currently zoned for employment uses. The site boundary extends to 5.81 acres and is located in close proximity to the town centre and other residential developments as well as having good accessibility with entrances at the north west and east points on the site. The property comprises of a single storey business centre which is currently multi-let, on short term basis and occupies the easterly portion of the site along with extensive car parking and currently benefits from class 4 business office use as per Town and Country Planning (Use Classes) (Scotland) Order 1997. We do however believe the site has potential development and enquiries in respect of same to West Lothian Council. A copy of the current tenancy schedule is available on request.

The site boundary extends to approximately 2.35ha (5.81 acres)