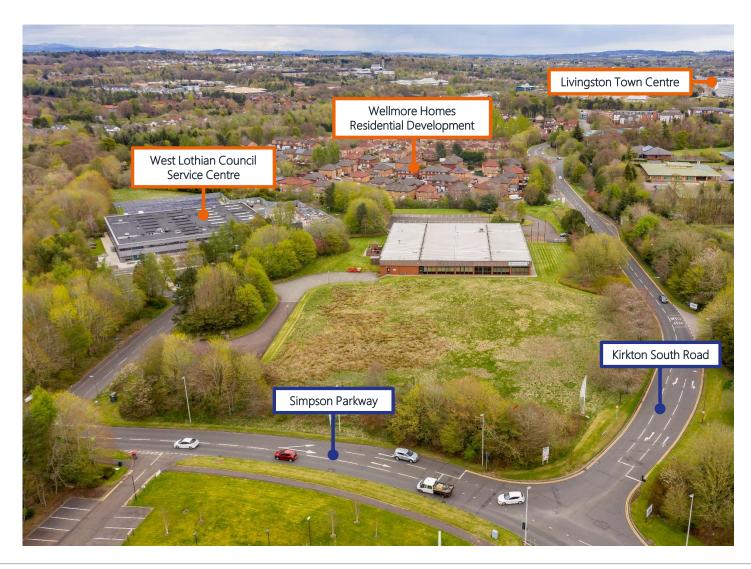

#### LOCATION

The subjects comprise an extensive site which is well located within Livingston, West Lothian. Livingston, home to over 56,000 people, is the administrative hub of West Lothian which has one of the fastest growing and youngest populations in Scotland.

Livingston town centre comprises the largest indoor shopping location in Scotland with The Centre and Livingston Designer Outlet drawing shoppers from across the country. Exceptional connectivity by road and rail includes two train stations which between them provide up to 6 direct trains per hour to Edinburgh and Glasgow.

#### **DESCRIPTION**

The subject site is occupied solely by an existing business centre office and associated car parking which is currently zoned for employment uses. The site boundary extends to 5.81 acres and is located in close proximity to the town centre and other residential developments as well as having good accessibility with entrances at the north west and east points on the site. The property comprises of a single storey business centre which is currently multi-let, on short term basis and occupies the easterly portion of the site along with extensive car parking and currently benefits from class 4 business office use as per Town and Country Planning (Use Classes) (Scotland) Order 1997. We do however believe the site has potential development and enquiries in respect of same to West Lothian Council. A copy of the current tenancy schedule is available on request.