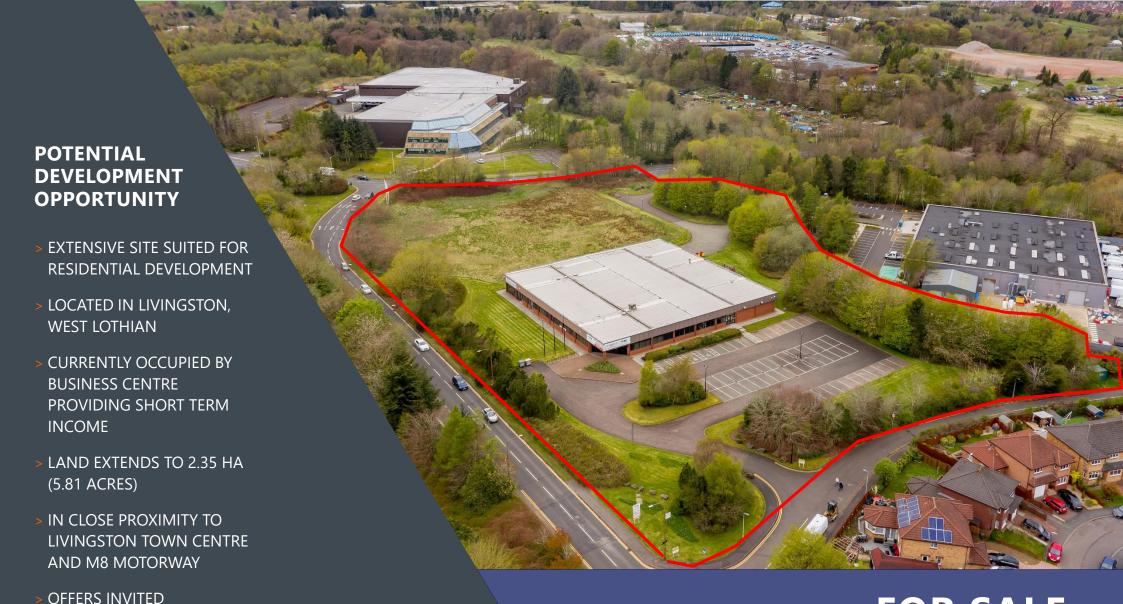

#### **DESCRIPTION**

The subject site is occupied solely by an existing business centre office and associated car parking which is currently zoned for employment uses. The site boundary extends to 5.81 acres and is located in close proximity to the town centre and other residential developments as well as having good accessibility with entrances at the north west and east points on the site. The property comprises of a single storey business centre which is currently multi-let, on short term basis and occupies the easterly portion of the site along with extensive car parking and currently benefits from class 4 business office use as per Town and Country Planning (Use Classes) (Scotland) Order 1997. We do however believe the site has potential development and enquiries in respect of same to West Lothian Council. A copy of the current tenancy schedule is available on request.

The site boundary extends to approximately 2.35ha (5.81 acres)