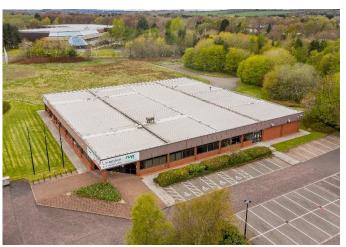

#### **DESCRIPTION**

The subject site is occupied solely by an existing business centre office and associated car parking which is currently zoned for employment uses. The site boundary extends to 5.81 acres and is located in close proximity to the town centre and other residential developments as well as having good accessibility with entrances at the north west and east points on the site. The property comprises of a single storey business centre which is currently multi-let, on short term basis and occupies the easterly portion of the site along with extensive car parking and currently benefits from class 4 business office use as per Town and Country Planning (Use Classes) (Scotland) Order 1997. We do however believe the site has potential development and enquiries in respect of same to West Lothian Council. A copy of the current tenancy schedule is available on request.

#### **ACCOMMODATION**

The areas have been calculated on a net internal area basis and individual offices/workshop sizes can be made available on request.

| ACCOMMODATION | SqM   | SqFt   |
|---------------|-------|--------|
| Ground floor  | 1,796 | 19,338 |
|               |       |        |
| TOTAL         | 1,796 | 19,338 |