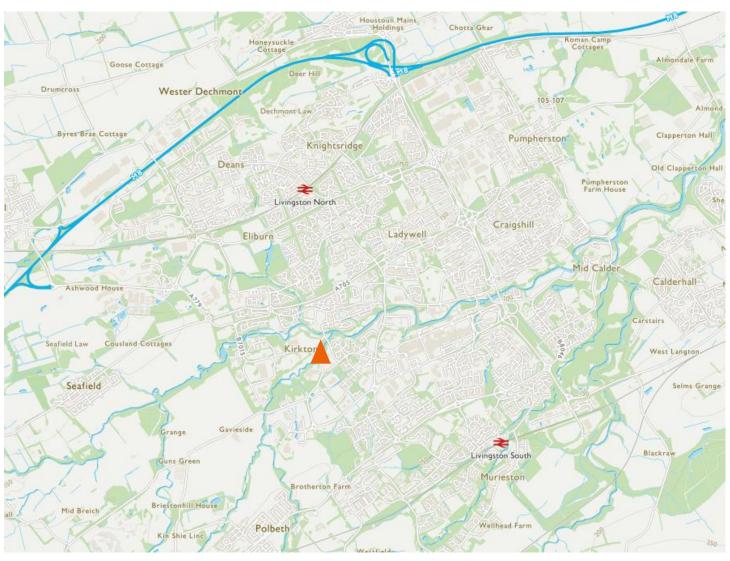

#### LOCATION

The subjects comprise an extensive site which is well located within Livingston, West Lothian. Livingston, home to over 56,000 people, is the administrative hub of West Lothian which has one of the fastest growing and youngest populations in Scotland.

Livingston town centre comprises the largest indoor shopping location in Scotland with The Centre and Livingston Designer Outlet drawing shoppers from across the country. Exceptional connectivity by road and rail includes two train stations which between them provide up to 6 direct trains per hour to Edinburgh and Glasgow.

It is located in close proximity to the following transport networks (travel time by car);

- Edinburgh's International Airport (15 mins)
- Glasgow City Centre (40 mins)
- Edinburgh City Centre (30 mins)

In addition Livingston sits on the main railway between Edinburgh and Glasgow taking 60 minutes to Glasgow and 25 minutes to Edinburgh by train.