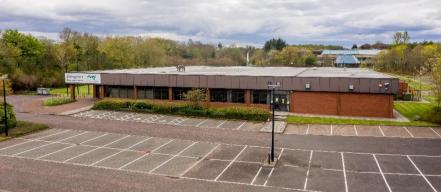

#### **DESCRIPTION**

The subject site is occupied solely by an existing business centre office and associated car parking which is currently zoned for employment uses. The site boundary extends to 5.81 acres and is located in close proximity to the town centre and other residential developments as well as having good accessibility with entrances at the north west and east points on the site. The property comprises of a single storey business centre which is currently multi-let, on short term basis and occupies the easterly portion of the site along with extensive car parking and currently benefits from class 4 business office use as per Town and Country Planning (Use Classes) (Scotland) Order 1997. We do however believe the site has potential development and enquiries in respect of same to West Lothian Council. A copy of the current tenancy schedule is available on request.

The site boundary extends to approximately 2.35ha (5.81 acres)