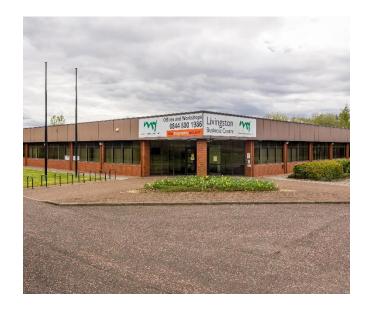

#### **DESCRIPTION**

The subject site is occupied solely by an existing business centre office and associated car parking which is currently zoned for employment uses. The site boundary extends to 5.81 acres and is located in close proximity to the town centre and other residential developments as well as having good accessibility with entrances at the north west and east points on the site. The property comprises of a single storey business centre which is currently multi-let, on short term basis and occupies the easterly portion of the site along with extensive car parking and currently benefits from class 4 business office use as per Town and Country Planning (Use Classes) (Scotland) Order 1997. We do however believe the site has potential development and enquiries in respect of same to West Lothian Council. A copy of the current tenancy schedule is available on request.

#### **ACCOMMODATION**

The areas have been calculated on a net internal area basis and individual offices/workshop sizes can be made available on request.

| ACCOMMODATION | SqM   | SqFt   |
|---------------|-------|--------|
| Ground floor  | 1,796 | 19,338 |
|               |       |        |
| TOTAL         | 1,796 | 19,338 |