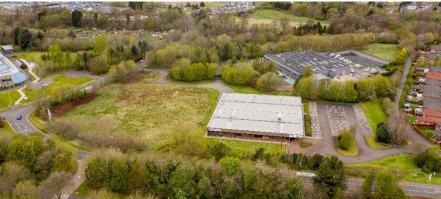

#### **DESCRIPTION**

The subject site is occupied solely by an existing business centre office and associated car parking which is currently zoned for employment uses. The site boundary extends to 5.81 acres and is located in close proximity to the town centre and other residential developments as well as having good accessibility with entrances at the north west and east points on the site. The property comprises of a single storey business centre which is currently multi-let, on short term basis and occupies the easterly portion of the site along with extensive car parking and currently benefits from class 4 business office use as per Town and Country Planning (Use Classes) (Scotland) Order 1997. We do however believe the site has potential development and enquiries in respect of same to West Lothian Council. A copy of the current tenancy schedule is available on request.

The site boundary extends to approximately 2.35ha (5.81 acres)