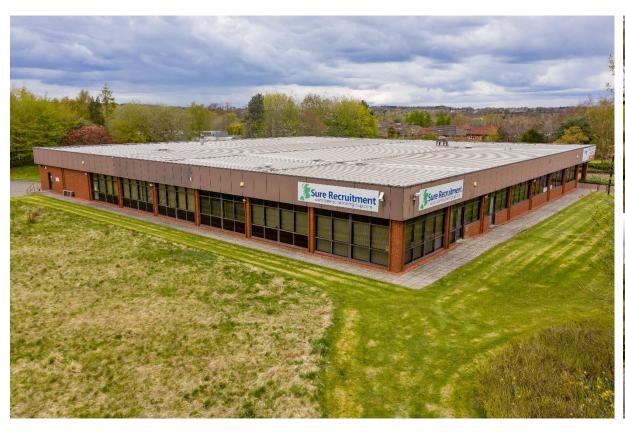

#### **DESCRIPTION**

The subject site is occupied solely by an existing business centre office and associated car parking which is currently zoned for employment uses. The site boundary extends to 5.81 acres and is located in close proximity to the town centre and other residential developments as well as having good accessibility with entrances at the north west and east points on the site. The property comprises of a single storey business centre which is currently multi-let, on short term basis and occupies the easterly portion of the site along with extensive car parking and currently benefits from class 4 business office use as per Town and Country Planning (Use Classes) (Scotland) Order 1997. We do however believe the site has potential development and enquiries in respect of same to West Lothian Council. A copy of the current tenancy schedule is available on request.

#### **ACCOMMODATION**

The areas have been calculated on a net internal area basis and individual offices/workshop sizes can be made available on request.

| ACCOMMODATION | SqM   | SqFt   |
|---------------|-------|--------|
| Ground floor  | 1,796 | 19,338 |
|               |       |        |
| TOTAL         | 1,796 | 19,338 |