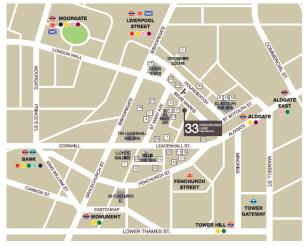

#### Location:

33 Creechurch Lane is situated only a few minutes' walk from Lloyd's of London. Liverpool Street, and Fenchurch Street mainline stations and Aldgate, Tower Hill, and Monument underground stations are all within close proximity.