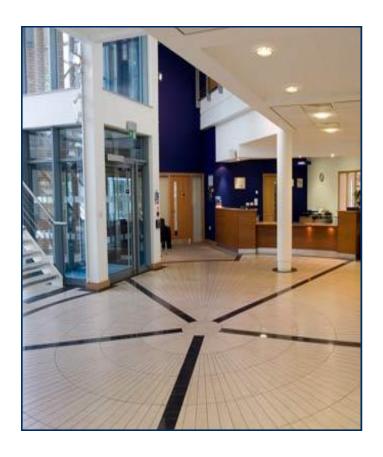

The common entrance is an impressive feature, with tiled floors and glazed frontage. Located here is the reception and entrances to the café, meeting and conferencing rooms.

The office suites benefit from: