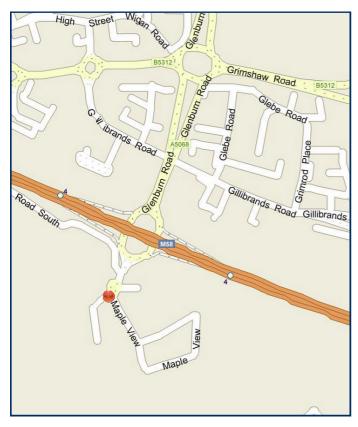

#### **LOCATION**

The Investment Centre is located directly off Junction 4 of the M58, which links back to the M6 at Junction 26. Preston is located 20 miles to the North, Manchester 20 miles to the East and Liverpool 5 miles to the South West