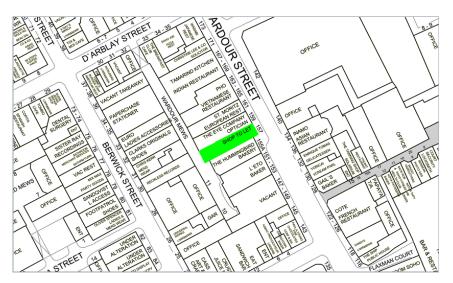

## A1 USE

The property is situated in the heart of Soho between the junctions with Broadwick Street and D'Arblay Street. The property is adjoined by the **Hummingbird Bakery**. Nearby traders include **L'Eto**, **Pho**, **Tamarind Kitchen**, **Wasabi**, **Gail's Bakery** and **Paul A Young Fine Chocolates**.