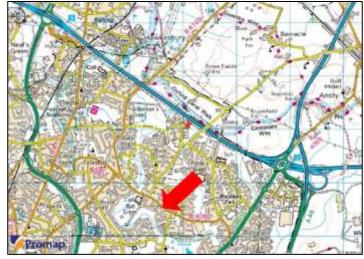

#### Location

Alderman's Green Industrial Estate is located approximately four miles North of Coventry City Centre. The property is approached from Junction 2 of the M6 via the A4600 onto the B4082 turning right onto Deedmore Road then left into Dutton Road. Redland Close is located on the right.