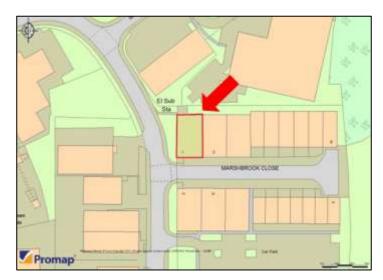

#### Location

Alderman's Green Industrial Estate is located approximately four miles North of Coventry City Centre. The property is approached from Junction 2 of the M6 via the A4600 onto the B4082 turning right onto Deedmore Road then left into Dutton Road. Redland Close is located on the right.