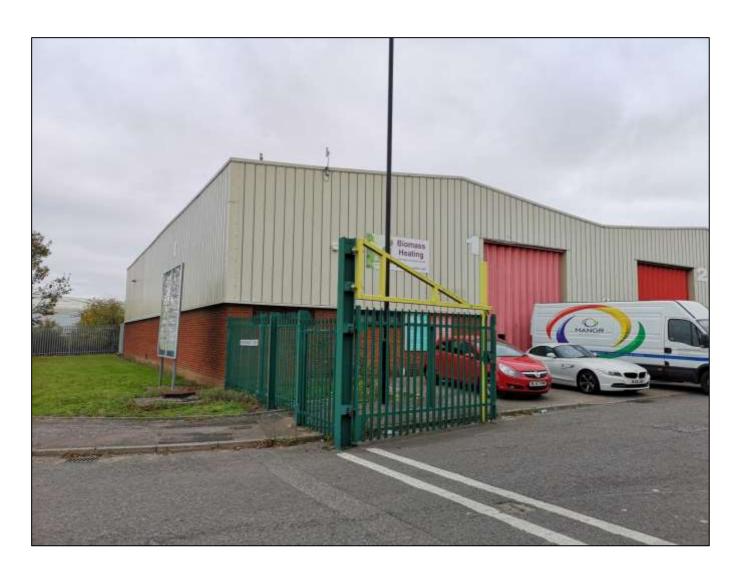

#### **Description**

The property comprises an end terrace industrial/warehouse unit which is of steel portal frame construction with a concrete floor. The unit has a concertina sliding shutter door to the front for loading and has a working height to eaves of 5.15m. The unit is serviced with a gas fired blower heater and three phase electricity. There is parking available to the front and an additional communal car park close by.