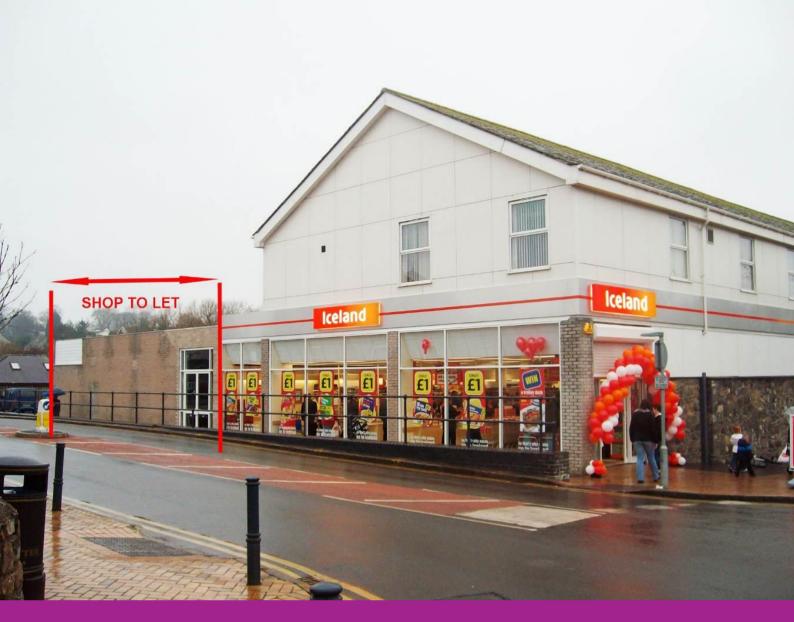

# **TO LET**

**RETAIL UNIT** 

## Ground Floor 1,777 sq.ft.

Lon y Felin/Stryd-y-Bonts (Bridge Street) Llangefni, Anglesey, LL77 7PN

- The premises are situated on Lon y
  Felin, adjacent to the Iceland foodstore
  fronting the car park and close to the
  Administrative Headquarters for the
  Isle of Anglesey.
- Nearby is an Asda superstore and Diskos.
- National multiples within the town include Boots, Savers, Co-op, Tenovus, William Hill and numerous Banks.

### Lon y Felin/Stryd-y-Bonts, (Bridge Street), Llangefni, Anglesey, LL77 7PN

#### **Areas**

Ground Floor 1,777 sq.ft. (165 sq.m.)