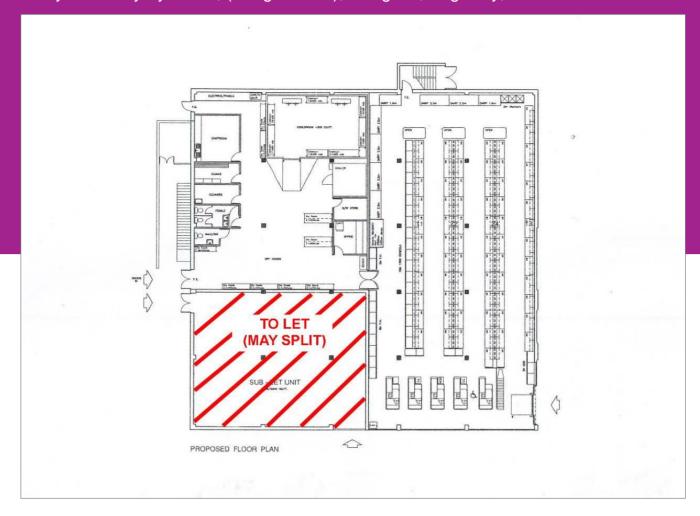

# **TO LET**

**RETAIL UNIT** 

## Ground Floor 1,777 sq.ft.

Lon y Felin/Stryd-y-Bonts (Bridge Street) Llangefni, Anglesey, LL77 7PN

- The premises are situated on Lon y
  Felin, adjacent to the Iceland foodstore
  fronting the car park and close to the
  Administrative Headquarters for the
  Isle of Anglesey.
- Nearby is an Asda superstore and Diskos.
- National multiples within the town include Boots, Savers, Co-op, Tenovus, William Hill and numerous Banks.



### Lon y Felin/Stryd-y-Bonts, (Bridge Street), Llangefni, Anglesey, LL77 7PN



#### **Areas**

Ground Floor 1,777 sq.ft. (165 sq.m.)

#### **Tenure**

The premises are available by way of a new sublease on terms to be agreed. Iceland's lease terminates in November 2023.

#### Rent

Offers in the region of £17,500 per annum exclusive of Rates, VAT, Service Charge and all other outgoings.

#### **Rates**

Rateable Value £7,800

#### **EPC**

D99

#### **Legal Costs**

Each party to be responsible for their own legal costs.

Agents Note: Under Money Laundering Regulations, we are obliged to verify the identity of a proposed purchaser once a sale/let has been agreed and prior to instructing solicitors. This is to help combat fraud and money laundering and the requirements are contained in statute. A letter will be sent to the proposed purchaser/tenant once the terms ha