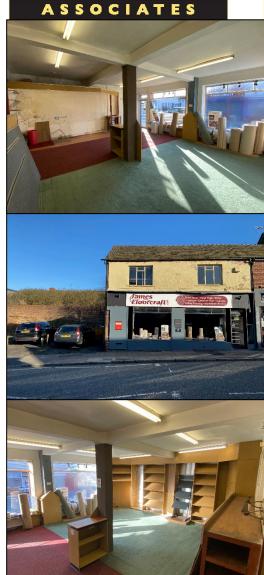

#### GENERAL DESCRIPTION

A prominently located end of terrace retail property briefly comprising a split-level sales area extending to 757 sq ft to the rear of which is a kitchen and store with stairs leading to three office/store rooms at first floor. Adjacent to the property is an area of land upon which two cars can be parked in tandem.

#### ACCOMMODATION

| <u>Ground Floor</u> |           |
|---------------------|-----------|
| Sales Area:         | 757 sq ft |
| Kitchen:            | 63 sq ft  |
| Store:              | 134 sq ft |
| WC                  | -         |

#### First Floor:

| Total NIA: | 1,475 sq ft |
|------------|-------------|
| Room 3:    | 114 sq ft   |
| Room 2:    | 267 sq ft   |
| Room 1:    | 140 sq ft   |
| Landing:   | -           |