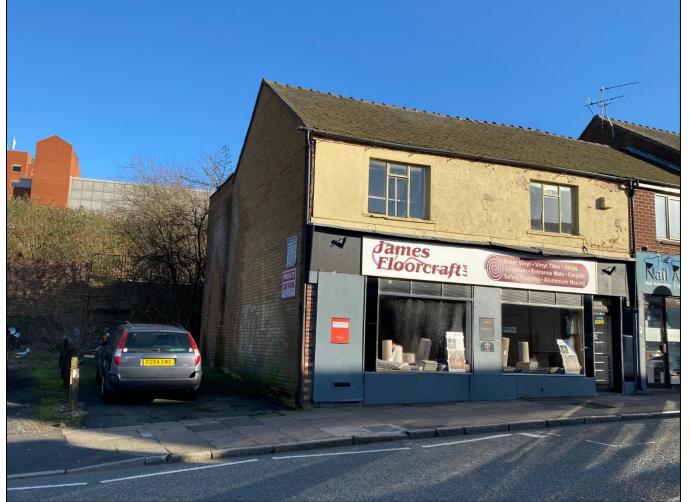

## **40-42 Hope Street**

Hanley, Stoke on Trent Staffordshire, ST1 5BS

CPO NEGOTIATIONS

- **Double Fronted retail/office premises**
- Total NIA: 1,475 sq ft with 757 sq ft of sales
- 2 x on site car parking spaces adjacent to property
- Town centre location on busy road opposite public carparking
- **EPC: TBC**

#### GENERAL DESCRIPTION

A prominently located end of terrace retail property briefly comprising a split-level sales area extending to 757 sq ft to the rear of which is a kitchen and store with stairs leading to three office/store rooms at first floor. Adjacent to the property is an area of land upon which two cars can be parked in tandem.

#### LOCATION

The property benefits form a prominent location in the city centre and forms part of a mix use terrace of commercial properties opposite two public car parks and has approx. 28' roadside frontage to a busy main road.