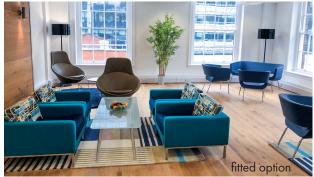

#### DESCRIPTION

The offices at Broadway Studios benefit from excellent natural light from large sash windows, wooden floors and air-conditioning. The newly refurbished reception area offers a vibrant entrance in the centre of Hammersmith Broadway. Offices can be fitted or vacant offering incoming tenants flexibility.

### AMENITIES

- On-site Receptionist and Caretaker
- CCTV monitored security
- Solid wood flooring
- Air-conditioning
- Open plan offices

- Showers
- Lift access
- Excellent natural light
- Excellent natural light
  Fitted option available

\* 1.08 is a fitted-out option for 20 desks plus generous meeting areas and kitchenette