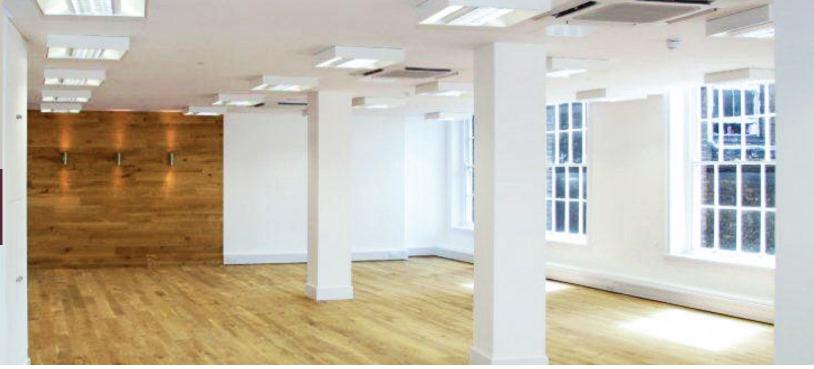

#### DESCRIPTION

The offices at Broadway Studios benefit from excellent natural light from large sash windows, wooden floors and air-conditioning. The newly refurbished reception area offers a vibrant entrance in the centre of Hammersmith Broadway. Offices can be fitted or vacant offering incoming tenants flexibility.

### AMENITIES

- On-site Receptionist and Caretaker
- CCTV monitored security
- Solid wood flooring
- Air-conditioning
- Open plan offices

- Showers
- Lift access
- Excellent natural light
- Excellent natural light
  Fitted option available