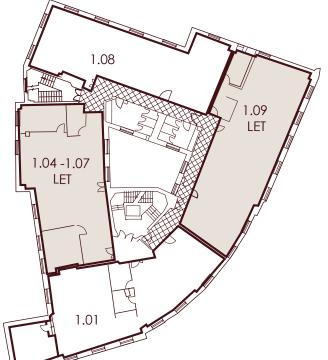

#### SERVICE CHARGE

£7.61 per sq ft

TERMS Available on a new lease on terms to be agreed.

**EPC** C, 67

| floor           | size sq ft | size sq m | rates per sq ft |
|-----------------|------------|-----------|-----------------|
| 1st floor 1.01  | 1,774      | 165       | £14.75          |
| 1st floor 1.08* | 1,400      | 130       | £14.75          |
| Mezzanine M1    | 2,582      | 240       | £14.75          |

\* 1.08 is a fitted-out option for 20 desks plus generous meeting areas and kitchenette