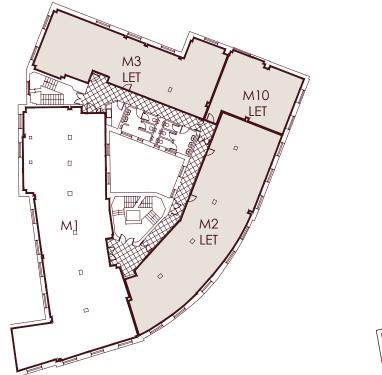

#### SERVICE CHARGE

£7.61 per sq ft

TERMS Available on a new lease on terms to be agreed.

**EPC** C, 67

| floor           | size sq ft | size sq m | rates per sq ft |
|-----------------|------------|-----------|-----------------|
| 1st floor 1.01  | 1,774      | 165       | £14.75          |
| 1st floor 1.08* | 1,400      | 130       | £14.75          |
| Mezzanine M1    | 2,582      | 240       | £14.75          |

\* 1.08 is a fitted-out option for 20 desks plus generous meeting areas and kitchenette