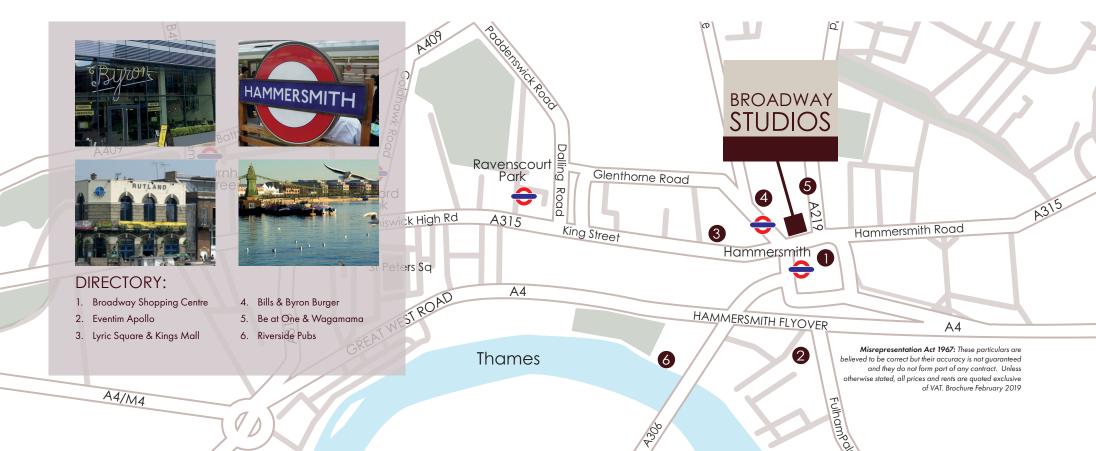

#### LOCATION

Hammersmith has fast become the dominant office area for West London. It is only a few miles to the West End and less than 10 miles to Heathrow airport. Excellent transport links including 4 different tube lines: District, Piccadilly, Circle and Hammersmith & City Lines, Hammersmith bus interchange, as well as the A4/M4 make Hammersmith the first choice for many of the world's most recognised companies.

#### CONNECTIVITY

| Average journey times from the prope<br>Shepherds Bush | , , , ,                   |
|--------------------------------------------------------|---------------------------|
| Victoria                                               |                           |
| Paddington                                             | 12 mins                   |
| Kings Cross                                            |                           |
| Waterloo                                               | 23 mins                   |
| Heathrow Airport 1-3                                   | 31 mins                   |
|                                                        | taken from www.tfl.gov.uk |