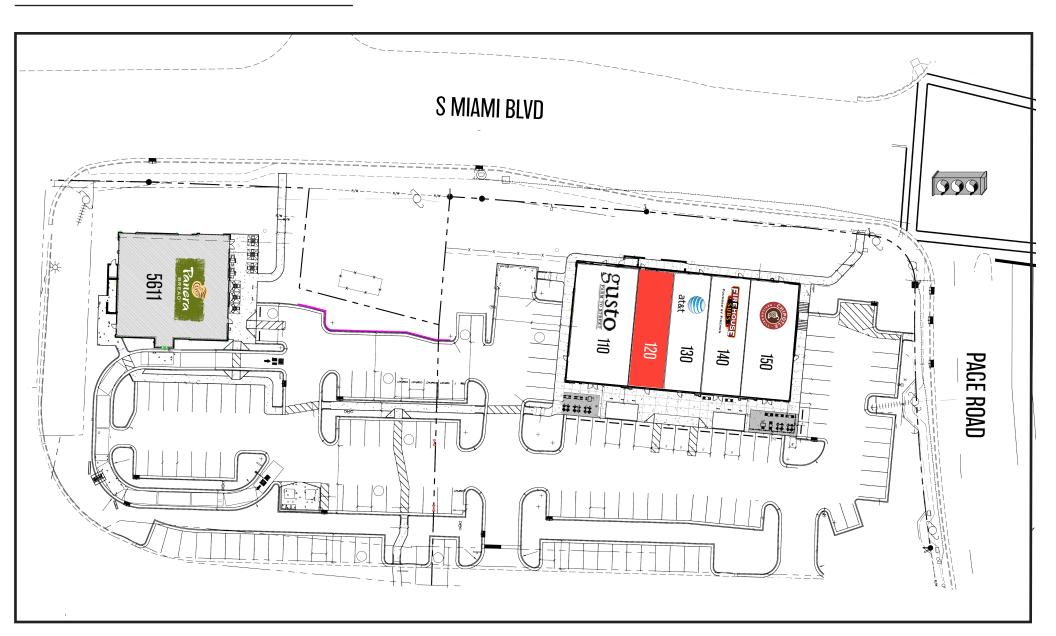

### **SITE PLAN**

+/-**1,669** RSF AVAILABLE

AVAILABLE SPACE

RTP CISCO SYSTEMS LENOVO FIDELITY INVESTMENTS BIOGEN CREDIT SUISSE IBM NETAPP GRIFFOLS

PACE ROAD CRILL MEZ CONTEMPORARY Starbuck's Tropical Smoothie BB&T