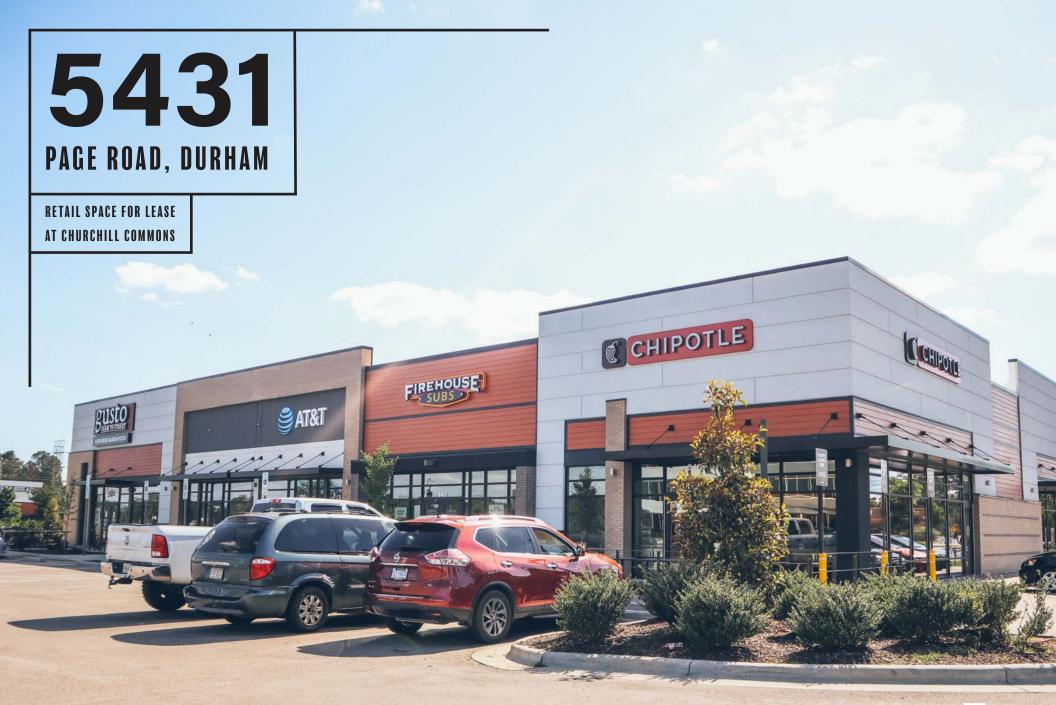

# HIGHLIGHTS

- Well positioned on the intersection of Highway 54 (Miami Blvd) and Page Road at the southern end of RTP
- Imperial Center consists of 4,000,000 SF office, 69 companies and over 5,000 Employees
- One of the highest daytime employment submarkets in the market
- National restaurant groups and retailers including Chipotle, Gusto, Firehouse Subs and Panera
- Traffic counts approximately 23,000 VPD on S Miami and 14,000 VPD on Page Road