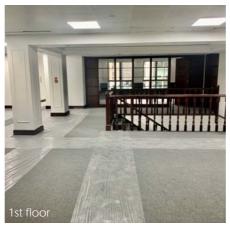

# Description

The property comprises an office building arranged over lower ground, ground and three upper floors with the contemporary yoga studio FLY LDN on the ground floor.

The first floor is currently fitted out with 5 meeting rooms and a board room. The toilets are currently being refurbished.