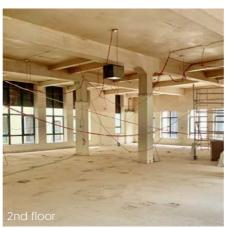

The second floor is available in a shell and core condition and benefits from a generous 5m floor to ceiling height. The 3rd floor is in a second hand fitted condition.