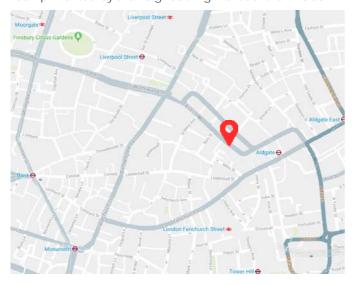

#### Location

24 Creechurch is located within a short walk from the iconic 'Gherkin' and Lloyd's buildings as well as being a short walk from Aldgate. The property offers good transport links with Liverpool Street, Fenchurch Street, Bank, Monument and Aldgate stations all close by. In addition, it is near to the Leadenhall Market and Whitechapel both an abundance of restaurants. The immediate environment complimented by the neighbouring 1 Creechurch Place