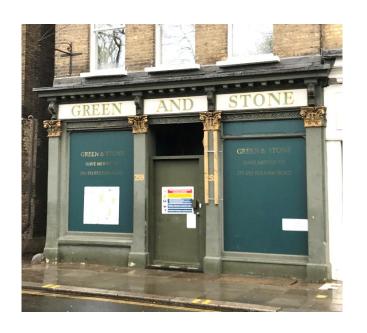

# 259 KING'S ROAD, CHELSEA, LONDON SW3 PRIME SHOP TO LET

#### Location

The property is located on the south side of King's Road, opposite Carlyle Square. Nearby occupiers include Royal Selangor, Jane Taylor, OKA, the Chemist, Sigmar, Classic Prints, Silvera and Designer's Guild.