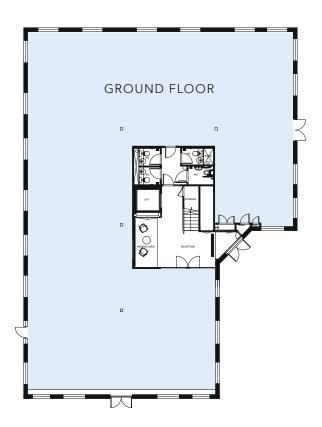

# **EPC A-25**

The building has an exceptional EPC rating of A-25

| UNIT 3 FLOOR AREAS | sq ft | sq m  |
|--------------------|-------|-------|
| Ground floor       | 4,940 | 458.9 |
| First floor        | 4,936 | 458.5 |
| TOTAL              | 9,876 | 917.4 |