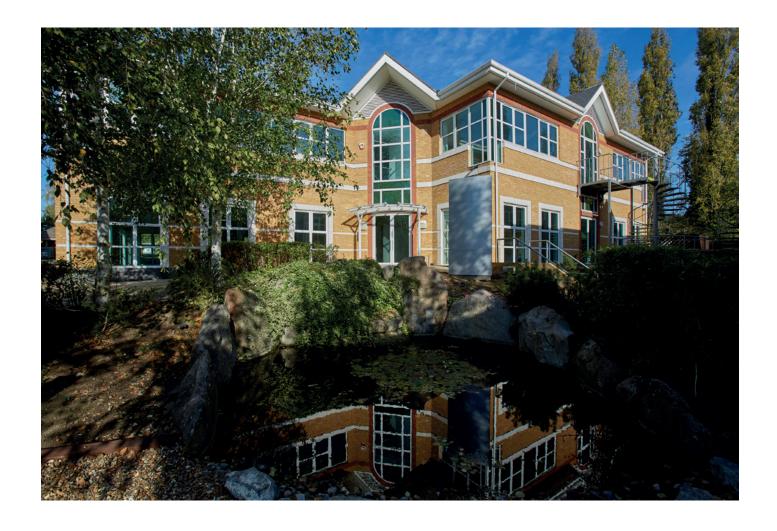

# **DESCRIPTION**

Turnhams Green comprises four high specification two storey office buildings set in an established landscaped environment. Unit 3 is a self-contained detached building split over ground and first floors totalling 9,876 sqft. The building has been comprehensively refurbished to a high standard including new air conditioning and provides light open plan space with a contemporary feel, offering an occupier identity and flexibility.

Unit 4 now fully let

UNIT 3 READY NOW

NOW

9,876 sqft (917 sqm)

THEALE

A COMPREHENSIVELY REFURBISHED HIGH-SPECIFICATION OFFICE BUILDING turnhamsgreen.co.uk