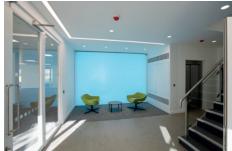

# **DESCRIPTION**

Turnhams Green comprises four high specification two storey office buildings set in an established landscaped environment. Unit 3 is a self-contained detached building split over ground and first floors totalling 9,876 sqft. The building has been comprehensively refurbished to a high standard including new air conditioning and provides light open plan space with a contemporary feel, offering an occupier identity and flexibility.

- 41 parking spaces (1:240 sq ft)
- New VRF air conditioning system
- Full access raised floor
- Metal tile suspended ceilings with LED lighting
- On-site security including gated entrance and CCTV
- High quality W/Cs and showers
- Enhanced reception experience with feature lighting
- New carpets throughout
- Passenger lift
- Cycle storage
- EPC rating: A-25