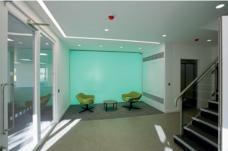

# **DESCRIPTION**

Turnhams Green comprises four high specification two storey office buildings set in an established landscaped environment. Unit 3 is a self-contained detached building split over ground and first floors totalling 9,876 sqft. The building has been comprehensively refurbished to a high standard including new air conditioning and provides light open plan space with a contemporary feel, offering an occupier identity and flexibility.

- 41 parking spaces (1:240 sq ft)
- New VRF air conditioning system
- Full access raised floor
- Metal tile suspended ceilings with LED lighting
- On-site security including gated entrance and CCTV
- High quality W/Cs and showers
- Enhanced reception experience with feature lighting
- New carpets throughout
- Passenger lift
- Cycle storage
- EPC rating: A-25