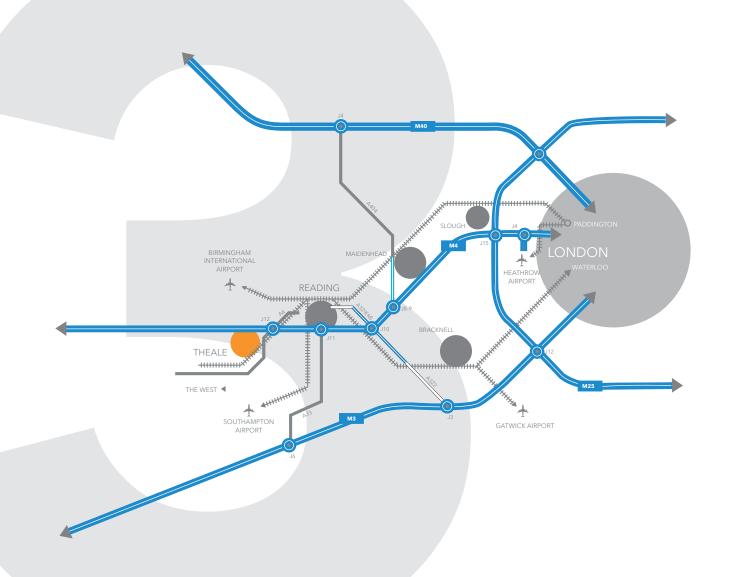

### **TERMS**

On application.

Turnhams Green Business Park is strategically located just a short distance from Junction 12 of the M4 motorway.

The development is situated close to Sainsburys, Pincents Manor Hotel and the headquarters of Porsche GB and the impressive new Ikea superstore.

#### LOCATION

Turnhams Green Business Park is strategically located just a short distance from Junction 12 of the M4 motorway. The development is situated close to Calcot Retail Park which includes Sainsburys, Next, Sports Direct and Boots.

Reading is a major road and rail hub and provider for destinations throughout the country. There is a direct service to London Paddington every 15 minutes at peak times (25 minutes journey time). Alternatively, services run from Theale Station which is approximately one mile distant with direct services to London and Reading. There is also a coach link service to Heathrow Airport at regular intervals from Sainsburys.