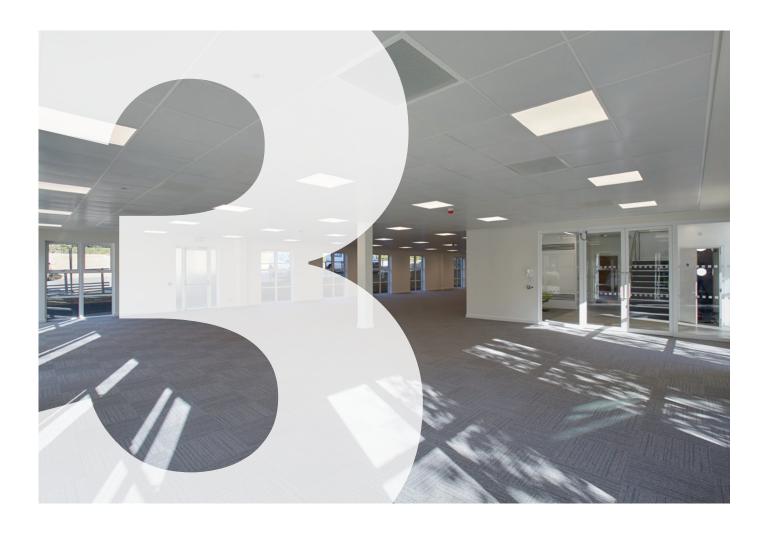

# **DESCRIPTION**

Turnhams Green comprises four high specification two storey office buildings set in an established landscaped environment. Unit 3 is a self-contained detached building split over ground and first floors totalling 9,876 sqft. The building has been comprehensively refurbished to a high standard including new air conditioning and provides light open plan space with a contemporary feel, offering an occupier identity and flexibility.

- 41 parking spaces (1:240 sq ft)
- New VRF air conditioning system
- Full access raised floor
- Metal tile suspended ceilings with LED lighting
- On-site security including gated entrance and CCTV
- High quality W/Cs and showers
- Enhanced reception experience with feature lighting
- New carpets throughout
- Passenger lift
- Cycle storage
- EPC rating: A-25