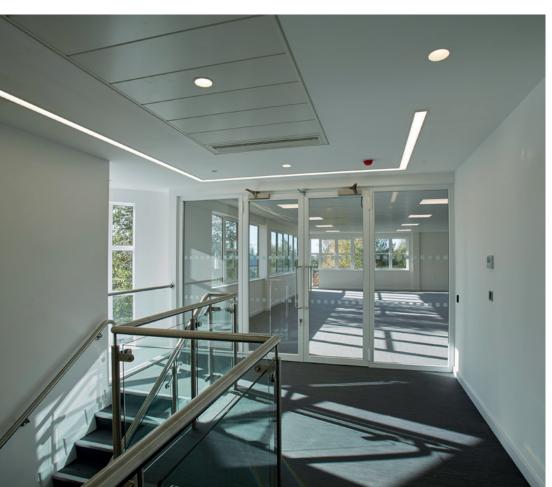

- 41 parking spaces (1:240 sq ft)
- New VRF air conditioning system
- Full access raised floor
- Metal tile suspended ceilings with LED lighting
- On-site security including gated entrance and CCTV
- High quality W/Cs and showers
- Enhanced reception experience with feature lighting
- New carpets throughout
- Passenger lift
- Cycle storage
- EPC rating: A-25