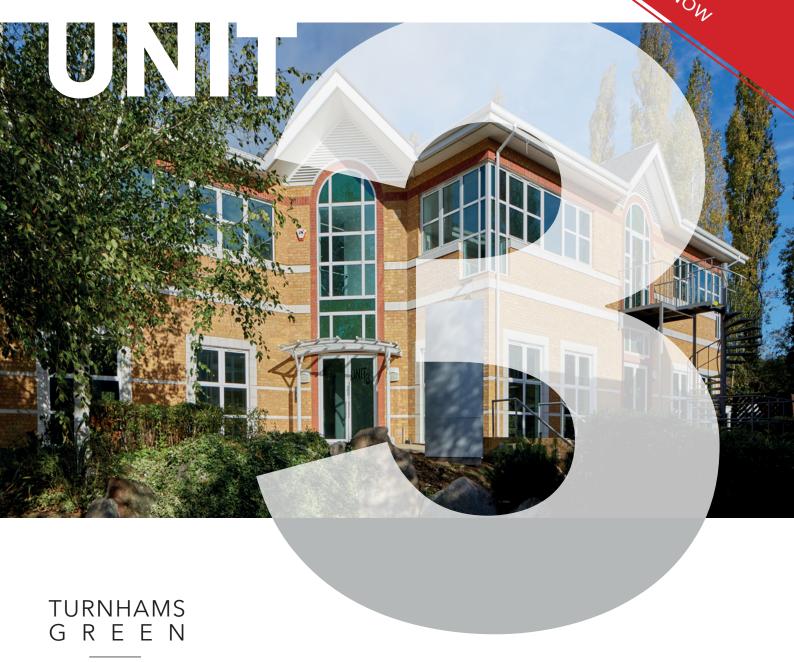

Unit 4 now fully let

UNIT 3 READY NOW

NOW

9,876 sqft (917 sqm)

THEALE

A COMPREHENSIVELY REFURBISHED HIGH-SPECIFICATION OFFICE BUILDING turnhamsgreen.co.uk

# **DESCRIPTION**

Turnhams Green comprises four high specification two storey office buildings set in an established landscaped environment. Unit 3 is a self-contained detached building split over ground and first floors totalling 9,876 sqft. The building has been comprehensively refurbished to a high standard including new air conditioning and provides light open plan space with a contemporary feel, offering an occupier identity and flexibility.