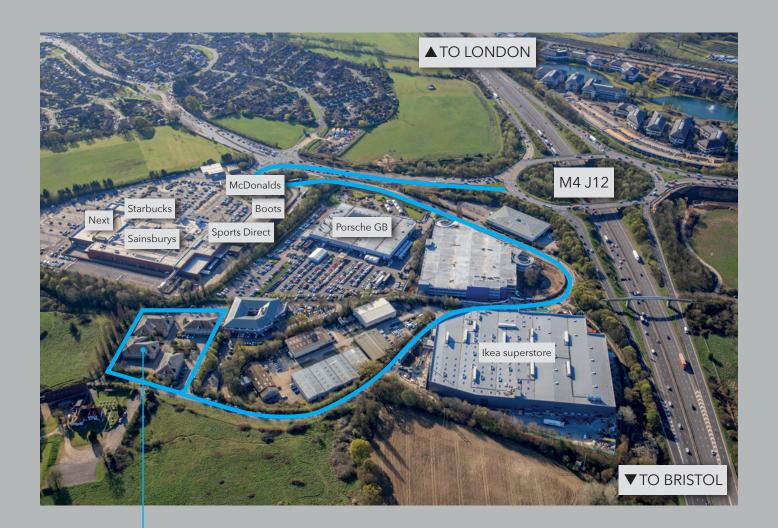

### **TERMS**

On application.

Turnhams Green Business Park is strategically located just a short distance from Junction 12 of the M4 motorway.

The development is situated close to Sainsburys, Pincents Manor Hotel and the headquarters of Porsche GB and the impressive new Ikea superstore.

#### LOCATION

Turnhams Green Business Park is strategically located just a short distance from Junction 12 of the M4 motorway. The development is situated close to Calcot Retail Park which includes Sainsburys, Next, Sports Direct and Boots.

Reading is a major road and rail hub and provider for destinations throughout the country. There is a direct service to London Paddington every 15 minutes at peak times (25 minutes journey time). Alternatively, services run from Theale Station which is approximately one mile distant with direct services to London and Reading. There is also a coach link service to Heathrow Airport at regular intervals from Sainsburys.