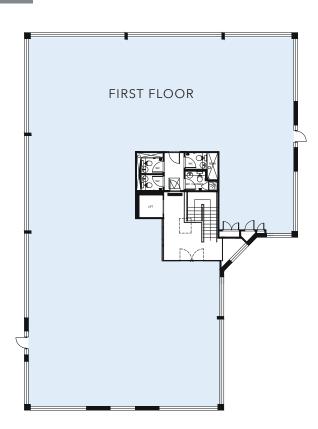

# **DESCRIPTION**

Turnhams Green comprises four high specification two storey office buildings set in an established landscaped environment. Unit 3 is a self-contained detached building split over ground and first floors totalling 9,876 sqft. The building has been comprehensively refurbished to a high standard including new air conditioning and provides light open plan space with a contemporary feel, offering an occupier identity and flexibility.

# **EPC A-25**

The building has an exceptional EPC rating of A-25

| UNIT 3 FLOOR AREAS | sq ft | sq m  |
|--------------------|-------|-------|
| Ground floor       | 4,940 | 458.9 |
| First floor        | 4,936 | 458.5 |
| TOTAL              | 9,876 | 917.4 |