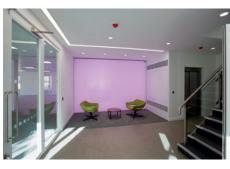

# **DESCRIPTION**

Turnhams Green comprises four high specification two storey office buildings set in an established landscaped environment. Unit 3 is a self-contained detached building split over ground and first floors totalling 9,876 sqft. The building has been comprehensively refurbished to a high standard including new air conditioning and provides light open plan space with a contemporary feel, offering an occupier identity and flexibility.

- 41 parking spaces (1:240 sq ft)
- New VRF air conditioning system
- Full access raised floor
- Metal tile suspended ceilings with LED lighting
- On-site security including gated entrance and CCTV
- High quality W/Cs and showers
- Enhanced reception experience with feature lighting
- New carpets throughout
- Passenger lift
- Cycle storage
- EPC rating: A-25