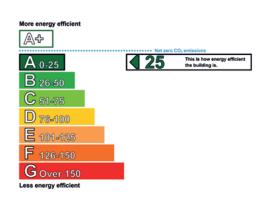

# **EPC A-25**

The building has an exceptional EPC rating of A-25

| UNIT 3 FLOOR AREAS | sq ft | sq m  |
|--------------------|-------|-------|
| Ground floor       | 4,940 | 458.9 |
| First floor        | 4,936 | 458.5 |
| TOTAL              | 9,876 | 917.4 |