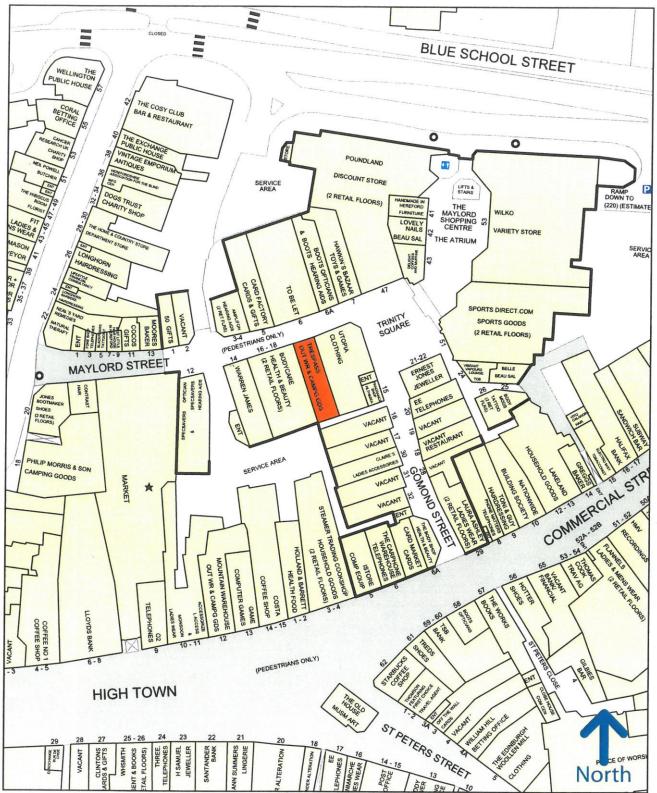

## LOCATION

The premises occupy a prominent trading position in Maylord Shopping Centre being adjacent to **BODYCARE** and in close proximity to a number of other national multiple retailers including **BOOTS, CARD FACTORY** and **POUNDLAND.** 

A trader's plan extract is attached to the rear of these details upon which the property has been identified.