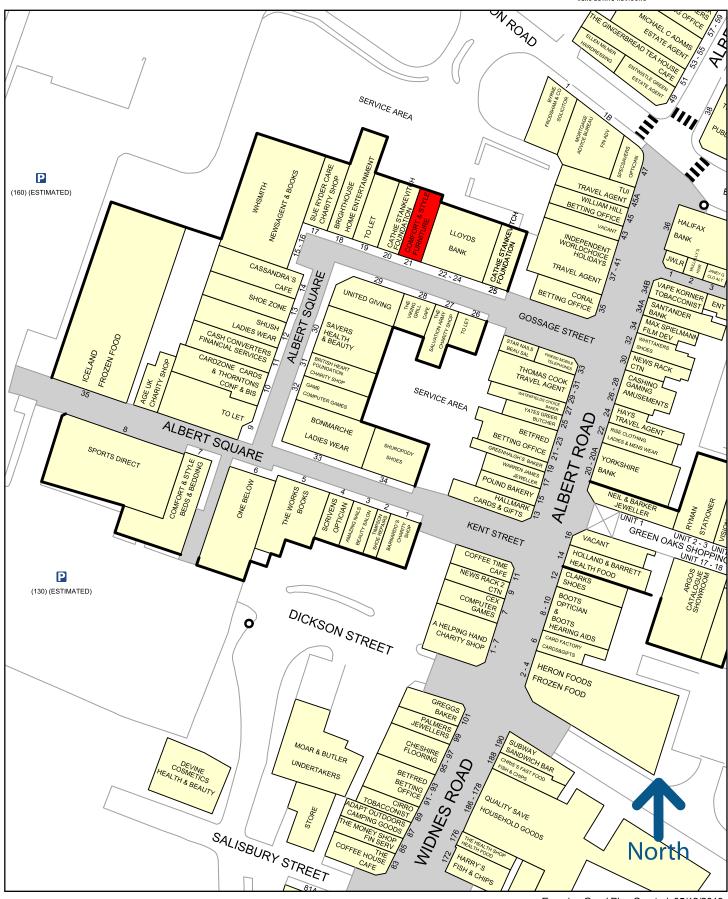

# UNIT 12 (21) ALBERT SQUARE SHOPPING CENTRE

# **LOCATION**

Albert Square Shopping Centre is located at the heart of Widnes town centre. Anchored by a 10,000 sq ft **Sports Direct**, the scheme benefits from an adjacent 300 space, free car park. Other Occupiers include **Iceland**, **One Below**, **The Works**, **Shuropody**, **WH Smiths** and **Game**.