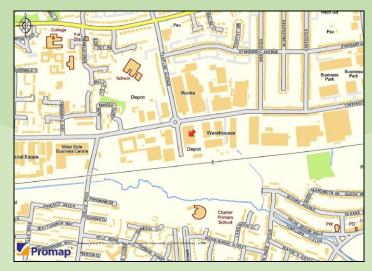

#### Location

The Templar Industrial Park holds a prominent position on Torrington Avenue at its junction with Templar Avenue. This established industrial estate is approximately 4 miles west from Coventry City Centre. There is good access to the A45 dual carriageway which connects to the A46, M42 and M45 leading to the M1. Tile Hill Railway Station on the Coventry/Birmingham Intercity line is approximately 1 mile to the west.