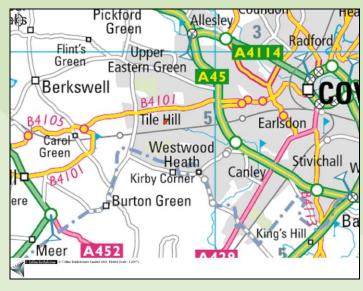

#### Location

The Templar Industrial Park holds a prominent position on Torrington Avenue at its junction with Templar Avenue. This established industrial estate is approximately 4 miles west from Coventry City Centre. There is good access to the A45 dual carriageway which connects to the A46, M42 and M45 leading to the M1. Tile Hill Railway Station on the Coventry/Birmingham Intercity line is approximately 1 mile to the west.