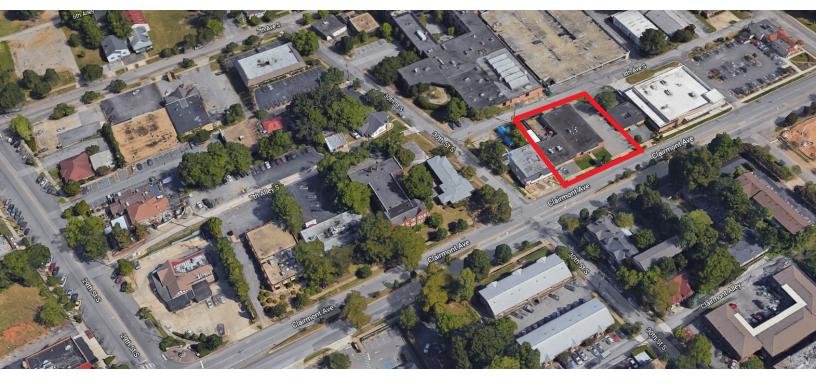

### NOW AVAILABLE : CLAIRMONT AVENUE OFFICE BUILDING

# J.H. Berry & Gilbert, Inc.

| <b>OFFERING SUMMARY</b> |                  | PROPERTY OVERVIEW                                                                                                                                                                                                                                                                                                                          |                     |                 |
|-------------------------|------------------|--------------------------------------------------------------------------------------------------------------------------------------------------------------------------------------------------------------------------------------------------------------------------------------------------------------------------------------------|---------------------|-----------------|
| Building Size:          | 8,300 SF         | Wonderful opportunity to be in the active neighborhood of Lakeview. The building is<br>in walking distance to the many restaurants and attractions on 29th Street and is<br>convenient to Avondale and Pepper Place. The building has quick and easy access<br>to Red Mountain Expressway via University Boulevard. Excellent front facing |                     |                 |
| Lease Rate:             | \$15.00 SF/year  | visibility along well-traveled Clairmont Avenu                                                                                                                                                                                                                                                                                             | venue.              |                 |
|                         | Net of Utilities | PROPERTY HIGHLIGHTS                                                                                                                                                                                                                                                                                                                        |                     |                 |
|                         |                  | Recent interior and exterior renovations                                                                                                                                                                                                                                                                                                   |                     |                 |
| Year Built:             | 1973             | Free, on-site parking                                                                                                                                                                                                                                                                                                                      |                     |                 |
|                         |                  | Excellent visibility on Clairmont Avenue                                                                                                                                                                                                                                                                                                   |                     |                 |
|                         |                  | Walking distance to heart of Lakeview district                                                                                                                                                                                                                                                                                             |                     |                 |
|                         | 2018             | Convenient to Avondale and Pepper Place                                                                                                                                                                                                                                                                                                    |                     |                 |
| Renovated:              |                  | Quick and easy access to Red Mountain Expressway                                                                                                                                                                                                                                                                                           |                     |                 |
| Submarket:              | Southside        | AVAILABLE SPACES                                                                                                                                                                                                                                                                                                                           |                     |                 |
|                         |                  | SPACE                                                                                                                                                                                                                                                                                                                                      | LEASE RATE          | SIZE (SF)       |
|                         |                  | Available                                                                                                                                                                                                                                                                                                                                  | \$15.00 SF/yr       | 5,800 SF        |
|                         |                  |                                                                                                                                                                                                                                                                                                                                            |                     |                 |
| CONTACT :               |                  |                                                                                                                                                                                                                                                                                                                                            | 3125 INDEPENDENCE D | RIVE, SUITE 125 |