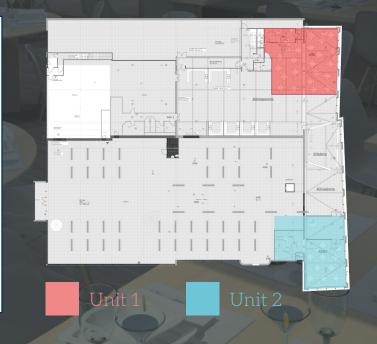

### Accommodation

**Unit 1** 1,800 ft<sup>2</sup> (167 m<sup>2</sup>) **Unit 2** 1,800 ft<sup>2</sup> (167 m<sup>2</sup>)