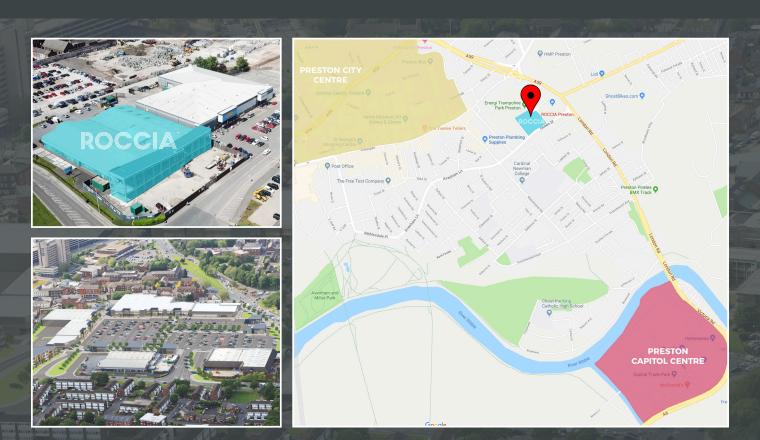

## Location

A fantastic opportunity for an occupier to secure premises in an extremely busy and high profile location at the junction of Queen Street and London Road, adjacent to occupiers including Roccia, Costa Coffee, Aldi, Iceland, Smyths Toys and The Range.

#### Specification

The units will be handed over as a shell with a shopfront

Situated on the outer ring of the Preston City Centre