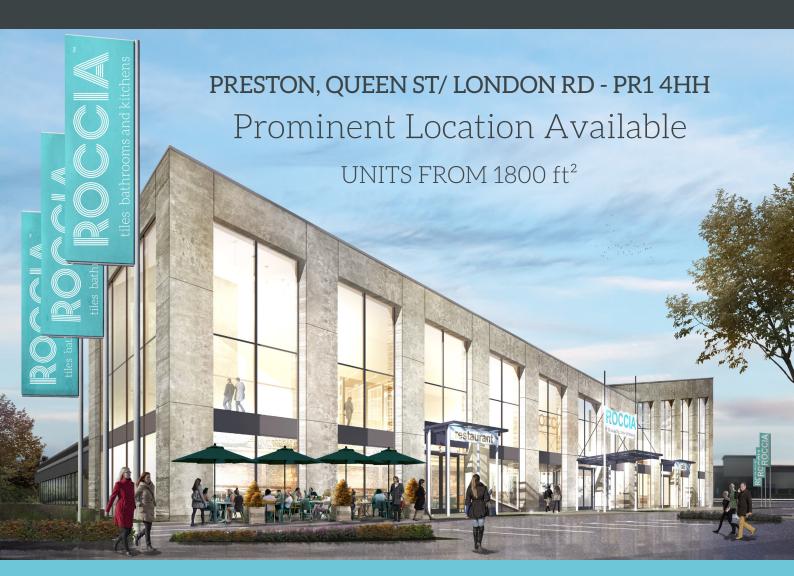

Prime Retail Space Available
An amazing opportunity awaits...

## TO LET

Adjacent to the largest tile, bathroom, and kitchen showroom in the U.K ROCCIA

## Location

A fantastic opportunity for an occupier to secure premises in an extremely busy and high profile location at the junction of Queen Street and London Road, adjacent to occupiers including Roccia, Costa Coffee, Aldi, Iceland, Smyths Toys and The Range.

### Accommodation

**Unit 1** 1,800 ft<sup>2</sup> (167 m<sup>2</sup>) **Unit 2** 1,800 ft<sup>2</sup> (167 m<sup>2</sup>)