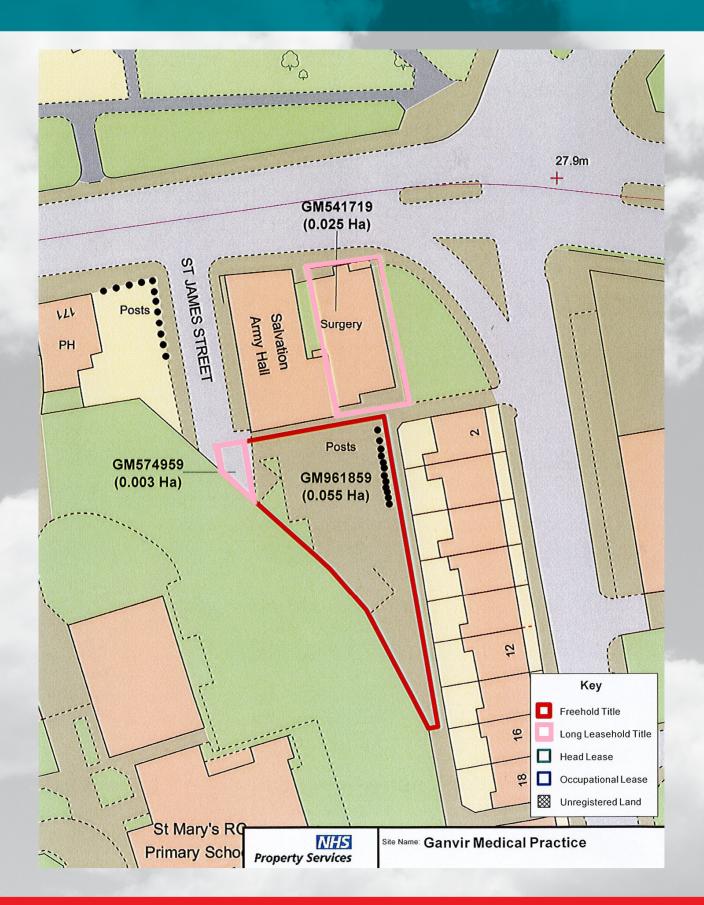

#### **TENURE**

The building is held long leasehold for a term of 125 years from 1 January 1990 (97 years remaining).

The car park is held freehold.

In addition, there is a small section of land at the entrance to the car park which is held long leasehold for a term of 125 years from 1 April 1990. Copies of the Land Registry titles and plans are available upon request.