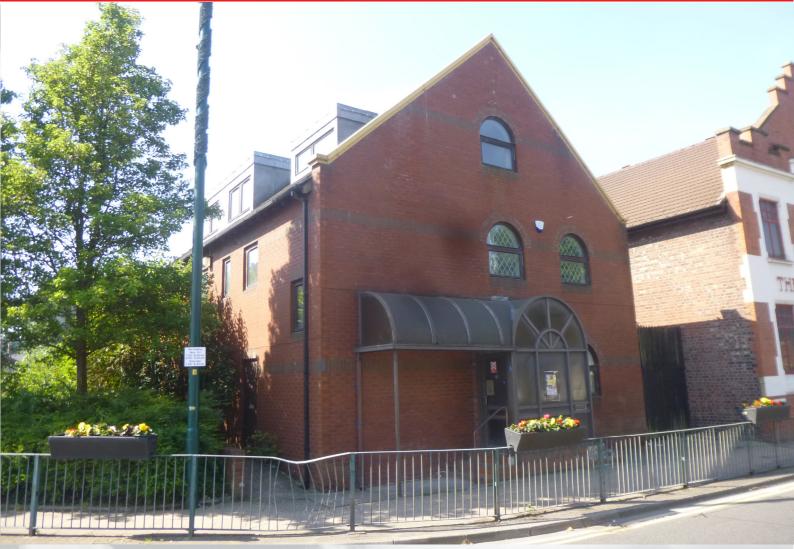

# On behalf of NHS Property Services **FORMER MEDICAL CENTRE** 395.42m<sup>2</sup> (4,257 sq ft)

Former Ganvir Medical Centre 169 Church Street Eccles Manchester M30 OLU

- Busy main road position
- Close to Eccles Town Centre
- Circa 15 Car Parking spaces to the rear

### DESCRIPTION

The property comprises a part three storey, part two storey former doctors surgery of brick construction beneath a pitched tiled roof.

Internally the accommodation comprises a series of separate rooms together with kitchen and WC facilities. The property has a gas central heating system, a mixture of carpeted and laminate flooring and fluorescent strip lighting.