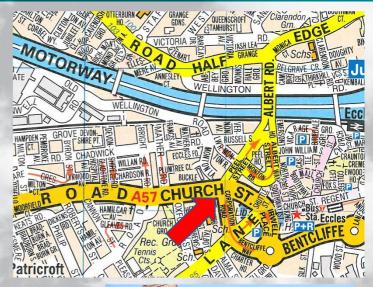

# 1 King Street Manchester M2 6AW Email: agency@wtgunson.co.uk

**wt**gunson

commercial property consultants

LOCATION

The property is located on the south side of Church Street at its junction with Corporation Road in Eccles Town Centre. All Town Centre shops and transport links including Eccles Bus Depot and Metrolink Station, are within easy walking distance. Eccles is approximately 5 miles west of Manchester City Centre and approx. 3 miles west of Salford Quays.