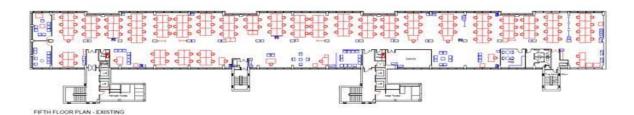

# **AMENITIES**

- Open plan layout
- + Heating/cooling system
- + Modern lighting
- + Suspended ceiling
- + Raised access floors
- + Carpet tile finish
- + Cable management system
- + Male, Female and Disabled toilets on each floor

### **AVAILABLE SPACE**

| Floor           | Sq Ft  |
|-----------------|--------|
| 6 <sup>th</sup> | 12,664 |
| 5 <sup>th</sup> | 12,664 |
| 4th             | 12,664 |
| 3 <sup>rd</sup> | 12,717 |
| 2 <sup>nd</sup> | 12,717 |
| 1 st            | 12,717 |
| Ground          | 11,567 |
| Lower Ground    | 12,072 |
| TOTAL           | 99,782 |