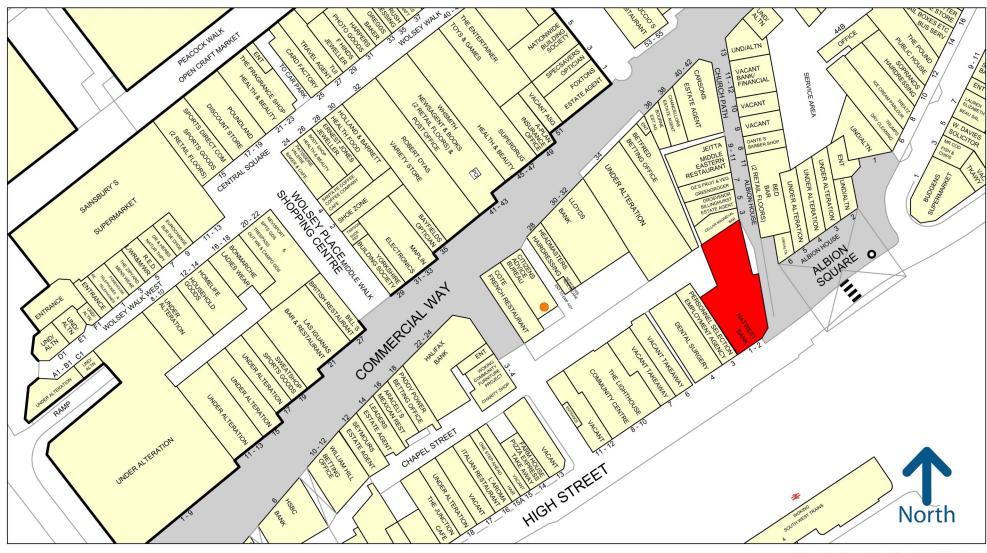

# Location

The subject property is situated in Woking, an affluent town in Surrey, approximately 6 miles north of Guildford, 12 miles south west of Leatherhead and 23 miles south east of Reading. In the 2011 census, the population of Woking was registered to be 62.796.

The area comprises a mix of independent and nationals including Nandos, Slug and Lettuce, Cafe Nero and Carluccio's. Other banks in the vicinity are TSB, Barclays and Nationwide.

#### Lawis Sinclair

T: 0207 911 2913 E: Lewis.sinclair@gva.co.uk

Experian Goad Plan Created: 15/08/2018 Created By: GVA

Map data

Copyright and confidentiality Experian, 2017. © Crown copyright and database rights 2017. OS 100019885