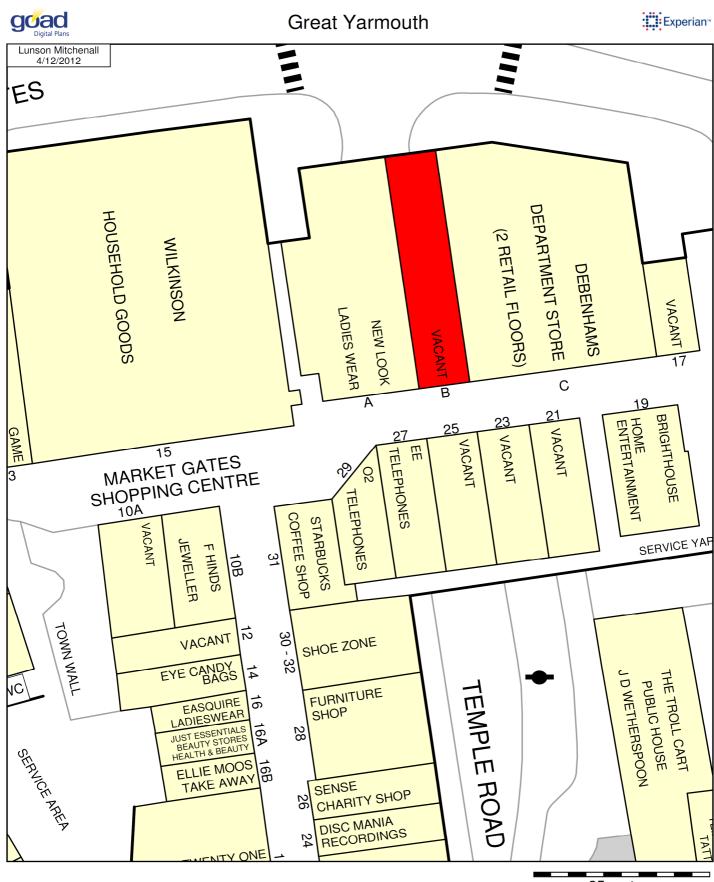

# UNIT B MARKET GATES SHOPPING CENTRE

# LUNSONMITCHENALL

<sup>25</sup> metres

Goad Digital Plans are for identification only and not to be scaled as a working drawing and are based upon the Ordnance Survey Map with the permission of The Controller of Her Majesty's Stationary Office © Crown Copyright 39954X. No part of this plan may be entered into an electronic retrieval system without prior consent of the publisher. Experian, Goad House, Salisbury Square, Hartfield, Hertfordshire AL9-5BJ. Tel: 01707 636901 Fax: 01707 636907.