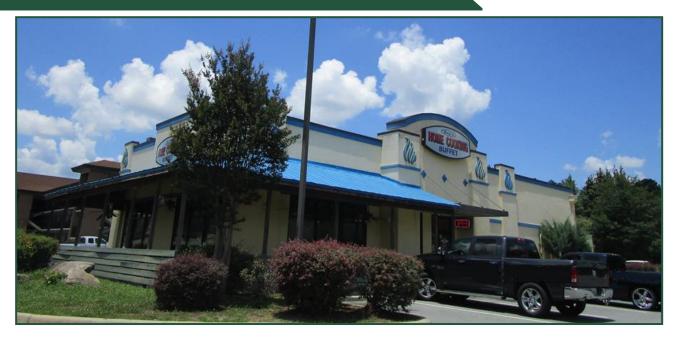

### **COMMERCIAL/RESTAURANT BUILDING**

103 Riverside Parkway Macon, GA 31210

**DESCRIPTION:** 2,948 SF Commercial Out Parcel Building plus 9'X65' outside seating (porch)

Hood and Walk-In Cooler included

FORMERLY: Originally built as a Back Yard Burger franchise

**UTILITIES:** All utilities available

**SEATING:** Over 120 seats inside and out

**LOCATION:** Located at I-75/Arkwright Rd. Exit. 169 with Interstate signage

LOT SIZE: 1.1± acres

YEAR BUILT: 2004

TRAFFIC COUNT: Riverside Drive - 16,900 vehicles per day

and numerous Hotels/Motels.

**NOTES:** Excellent opportunity for numerous business uses in one of Middle GA's key Interchanges.

Landlord is flexible and will work with qualified business users.

FOR MORE INFORMATION CONTACT