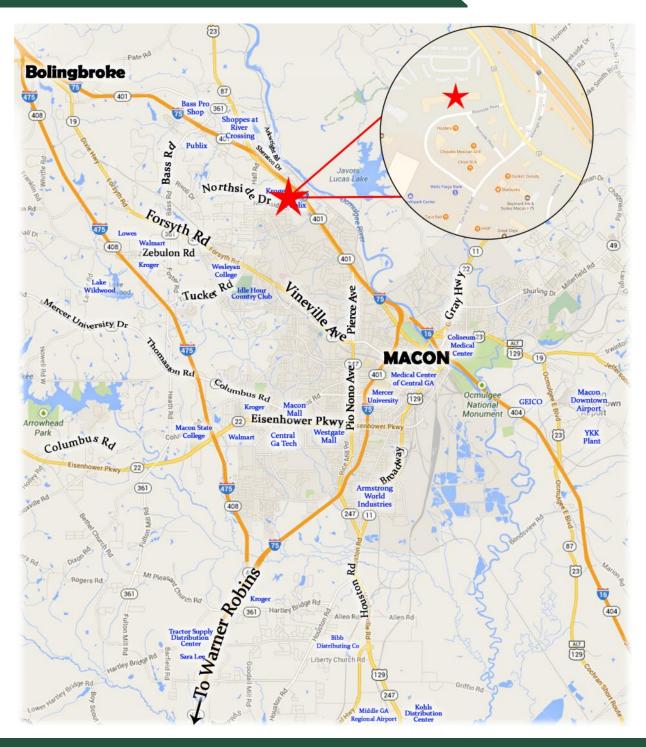

### **COMMERCIAL/RESTAURANT BUILDING**

103 Riverside Parkway Macon, GA 31210

**DESCRIPTION:** 2,948 SF Commercial Out Parcel Building plus 9'X65' outside seating (porch)

Hood and Walk-In Cooler included

FORMERLY: Originally built as a Back Yard Burger franchise

**UTILITIES:** All utilities available

**SEATING:** Over 120 seats inside and out

**LOCATION:** Located at I-75/Arkwright Rd. Exit. 169 with Interstate signage

LOT SIZE: 1.1± acres

YEAR BUILT: 2004

TRAFFIC COUNT: Riverside Drive - 16,900 vehicles per day

I-75 - 55,000 vehicles per day

**ESTIMATED REAL** 

**ESTATE TAXES:** \$10,881.62 (2016) (\$906/month)

**ESTIMATED** 

**INSURANCE:** \$1,700 (\$142/month)

NEARBY

BUSINESSES: Burger King, McDonald's Chick-Fil-A, Chipotle, Panda Express, Five Guys, Hooters, Kroger, Publix,

and numerous Hotels/Motels.

**NOTES:** Excellent opportunity for numerous business uses in one of Middle GA's key Interchanges.

Landlord is flexible and will work with qualified business users.

FOR MORE INFORMATION CONTACT