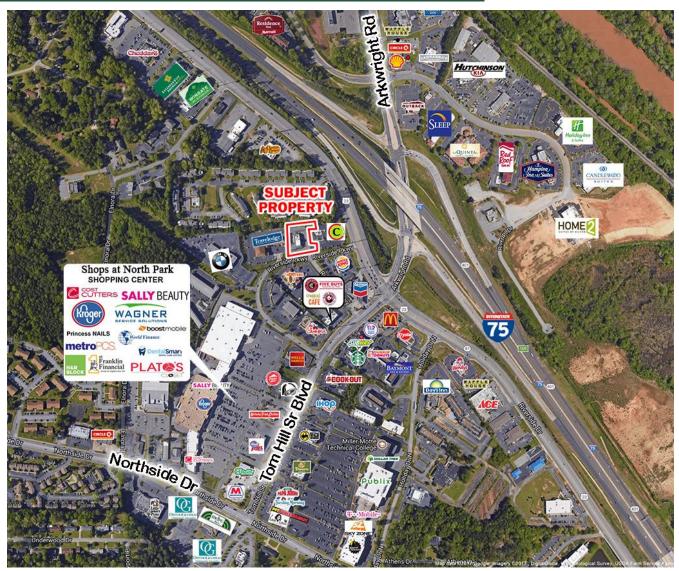

**UTILITIES:** All utilities available

**SEATING:** Over 120 seats inside and out

**LOCATION:** Located at I-75/Arkwright Rd. Exit. 169 with Interstate signage

LOT SIZE: 1.1± acres

YEAR BUILT: 2004

TRAFFIC COUNT: Riverside Drive - 16,900 vehicles per day

I-75 - 55,000 vehicles per day

**ESTIMATED REAL** 

**ESTATE TAXES:** \$10,881.62 (2016) (\$906/month)

**ESTIMATED** 

**INSURANCE:** \$1,700 (\$142/month)

NEARBY

BUSINESSES: Burger King, McDonald's Chick-Fil-A, Chipotle, Panda Express, Five Guys, Hooters, Kroger, Publix,

and numerous Hotels/Motels.

**NOTES:** Excellent opportunity for numerous business uses in one of Middle GA's key Interchanges.

Landlord is flexible and will work with qualified business users.

FOR MORE INFORMATION CONTACT