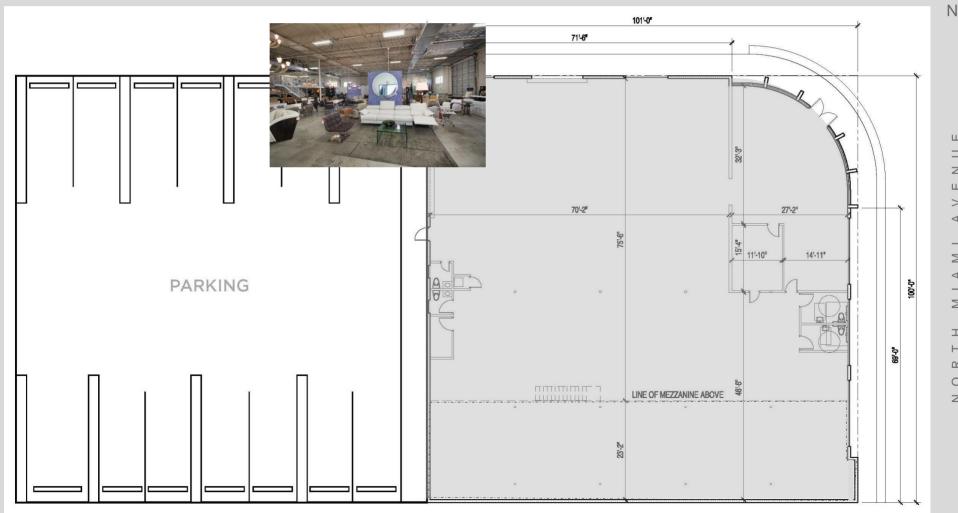

#### 3,300 – 9,800 SF plus Mezzanine of +/- 2,500 SF

#### 3,300 SF - 9,800 SF plus +/- 2,500 SF Mezzanine

Ш  $\supset$ Ζ ш >

 $\triangleleft$ 

 $\geq$  $\triangleleft$ 

 $\geq$ 

Т  $\vdash$ 

С 0

Z