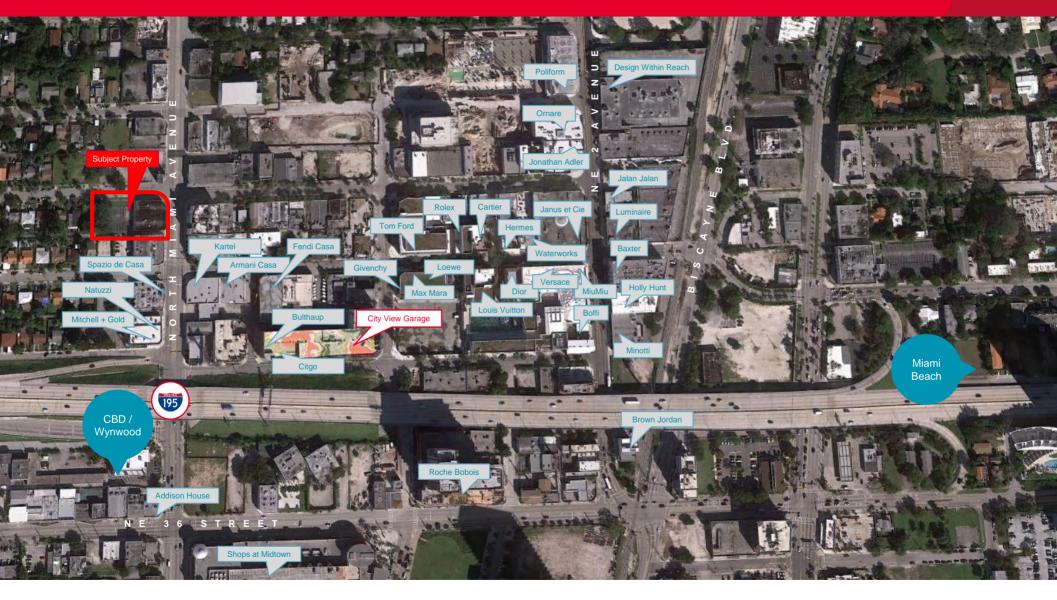

#### Area Amenities

- One block west of the Design District's core soft-goods retail cotenancy, including Givenchy, Tom Ford, Louis Vuitton, Dior, Hermes and Cartier.
- Strong designer hard-goods co-tenancy with Fendi Casa/ Luxury Living, Bulthaup, Citco, Mitchell Gold + Bob Williams Home, Natuzzi, Janus et Cie, Kartel, and Armani Casa.
- Within close walking distance to the new Contemporary Art Institute, the De la Cruz Collection, and the Shops at Midtown.
- One-block from the 559-space City View garage.