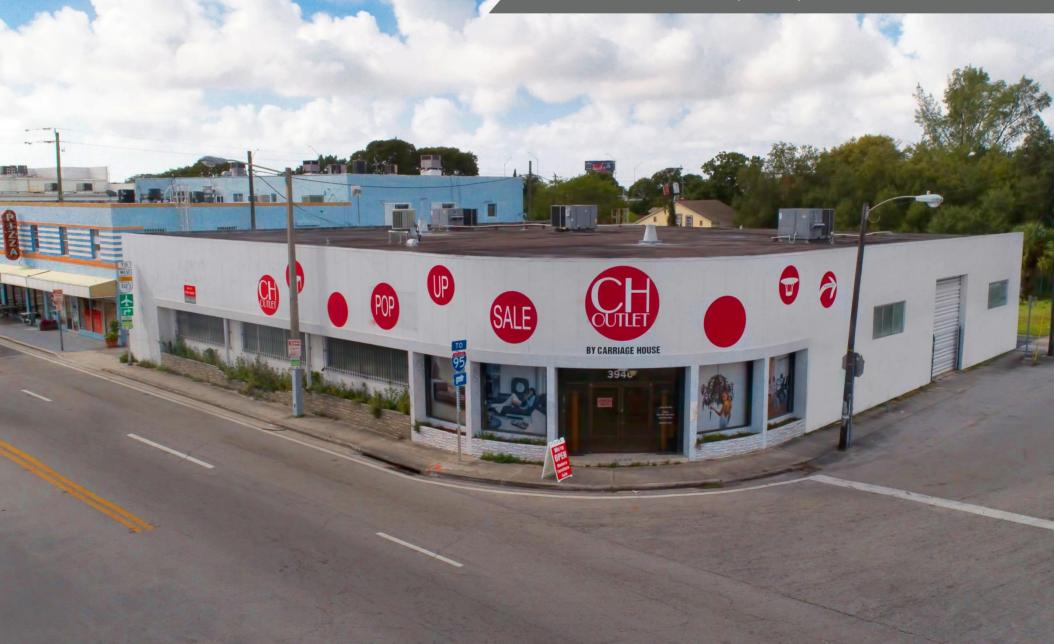

3946 North Miami Avenue, Miami, FL

## Key Design District Corner For Lease

#### **Property Highlights**

- Free-standing building on the hard corner of NE 40<sup>th</sup> Street and North Miami Avenue. North Miami Avenue is the primary north/south traffic corridor of the market connecting the Design District to Midtown, Wynwood and Downtown Miami to the south and Little River to the north.
- Immediate on ramp access to I-195 at 38<sup>th</sup> Street and North Miami Avenue.
- Dedicated and secure 16-space surface parking lot at rear of building.
- Opportunity to create a unique floor-to-ceiling glass storefront.
- Roll up doors at the north and rear of the building.
- 18' Ceiling height.
- Short- and long-term leases considered.