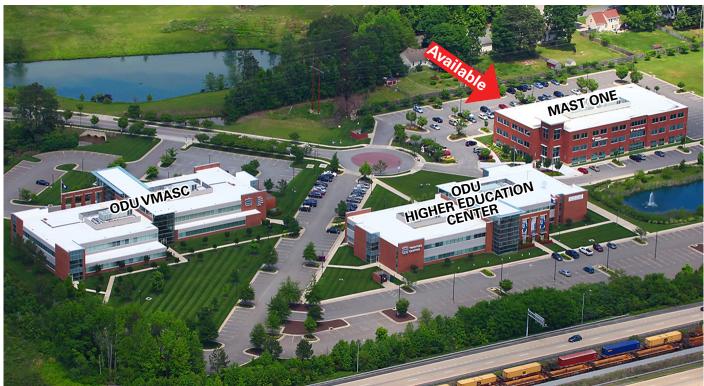

Mast One is located in a master planned mixed use development of the Terry-Peterson Companies offering Class A office, retail, & residential components. It is anchored by Kroger Marketplace, part of a new  $\pm$  225,000 SF retail center, as well as detached residential.