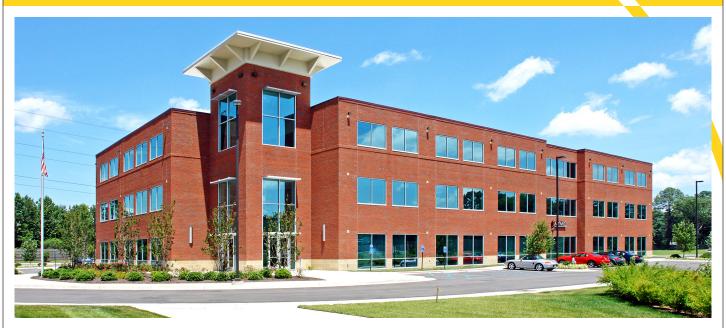

# MAST ONE FOR LEASE 1040 University Boulevard Portsmouth, VA

**MAST ONE** is a state of the art 60,000 SF Class A, office building with direct exposure to the Western Freeway. The building has a distinctive brick exterior & richly appointed common area finishes.

- Convenient to College Drive/I-664 link to Monitor-Merrimac Bridge Tunnel
- Ideal for medical, technology & general office users serving the Suffolk, Portsmouth, Western Branch, Churchland & Peninsula submarkets
  - Available suites range in size from 1,033 SF 5,232 SF of contiguous space
    - 1,033 SF (Floor plan attached)
    - 1,500 3,742 SF (Build-to-suit space)
    - 5,232 SF (Floor plan attached)
- Excellent Parking 232 spaces (approximately 4.0/1,000 SF ratio)
- Master planned office including adjacent Virginia Modeling Analysis Simulation Center (VMASC)
  & Old Dominion University's Higher Education Center
- Tenants include: Bon Secours, SIMIS, Layer 9, and REIN
- Rent: Negotiable and full service excluding phone/data