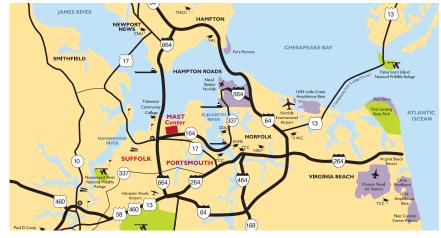

- Convenient to College Drive/I-664 link to Monitor-Merrimac Bridge Tunnel
- Ideal for medical, technology & general office users serving the Suffolk, Portsmouth, Western Branch, Churchland & Peninsula submarkets
  - Available suites range in size from 1,033 SF 5,232 SF of contiguous space
    - 1,033 SF (Floor plan attached)
    - 1,500 3,742 SF (Build-to-suit space)
    - 5,232 SF (Floor plan attached)
- Excellent Parking 232 spaces (approximately 4.0/1,000 SF ratio)
- Master planned office including adjacent Virginia Modeling Analysis Simulation Center (VMASC)
  & Old Dominion University's Higher Education Center
- Tenants include: Bon Secours, SIMIS, Layer 9, and REIN
- Rent: Negotiable and full service excluding phone/data