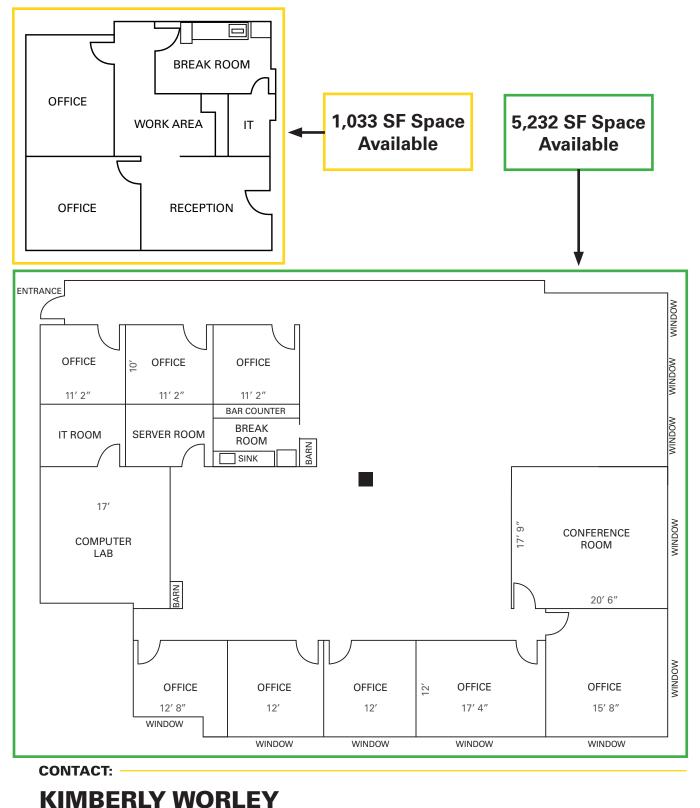

- Convenient to College Drive/I-664 link to Monitor-Merrimac Bridge Tunnel
- Ideal for medical, technology & general office users serving the Suffolk, Portsmouth, Western Branch, Churchland & Peninsula submarkets
  - Available suites range in size from 1,033 SF 5,232 SF of contiguous space
    - 1,033 SF (Floor plan attached)
    - 1,500 3,742 SF (Build-to-suit space)
    - 5,232 SF (Floor plan attached)
- Excellent Parking 232 spaces (approximately 4.0/1,000 SF ratio)
- Master planned office including adjacent Virginia Modeling Analysis Simulation Center (VMASC)
  & Old Dominion University's Higher Education Center
- Tenants include: Bon Secours, SIMIS, Layer 9, and REIN
- Rent: Negotiable and full service excluding phone/data

CONTACT:

KIMBERLY WORLEY (757) 640-8227 kimberlyworley@harveylindsay.com

HARVEY LINDSAY

COMMERCIAL REAL ESTATE

A Tradition of Forward Thinking

CONTACT:

KIMBERLY WORLEY (757) 640-8227 kimberlyworley@harveylindsay.com