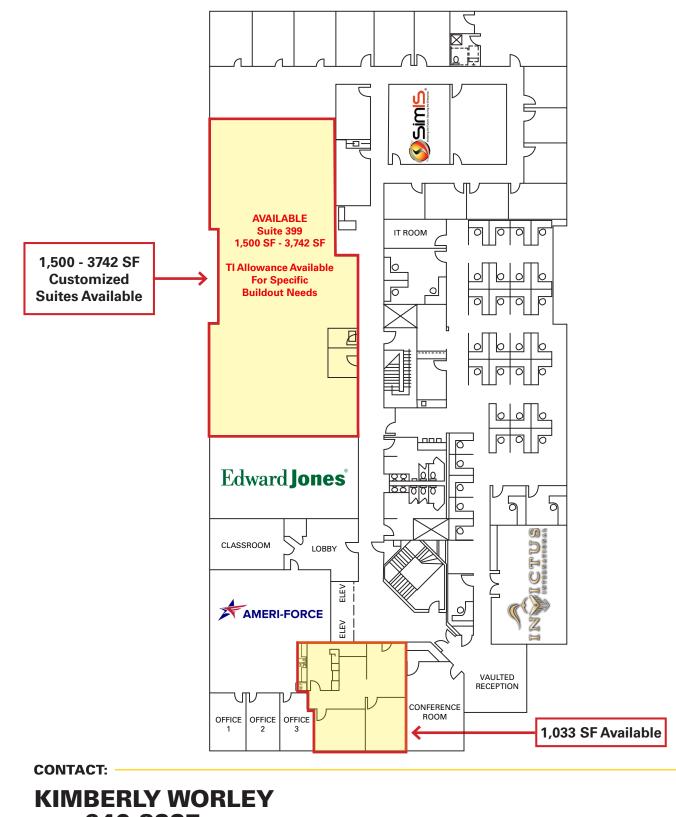

- Convenient to College Drive/I-664 link to Monitor-Merrimac Bridge Tunnel
- Ideal for medical, technology & general office users serving the Suffolk, Portsmouth, Western Branch, Churchland & Peninsula submarkets
  - Available suites range in size from 1,033 SF 5,232 SF of contiguous space
    - 1,033 SF (Floor plan attached)
    - 1,500 3,742 SF (Build-to-suit space)
    - 5,232 SF (Floor plan attached)
- Excellent Parking 232 spaces (approximately 4.0/1,000 SF ratio)
- Master planned office including adjacent Virginia Modeling Analysis Simulation Center (VMASC)
  & Old Dominion University's Higher Education Center
- Tenants include: Bon Secours, SIMIS, Layer 9, and REIN
- Rent: Negotiable and full service excluding phone/data

CONTACT:

#### KIMBERLY WORLEY (757) 640-8227 kimberlyworley@harveylindsay.com

HARVEY LINDSAY COMMERCIAL REAL ESTATE

**View Video** 

A Tradition of Forward Thinking

999 Waterside Drive = Suite 1400 = Norfolk, Virginia 23510 = 757.640.8700 = www.harveylindsay.com