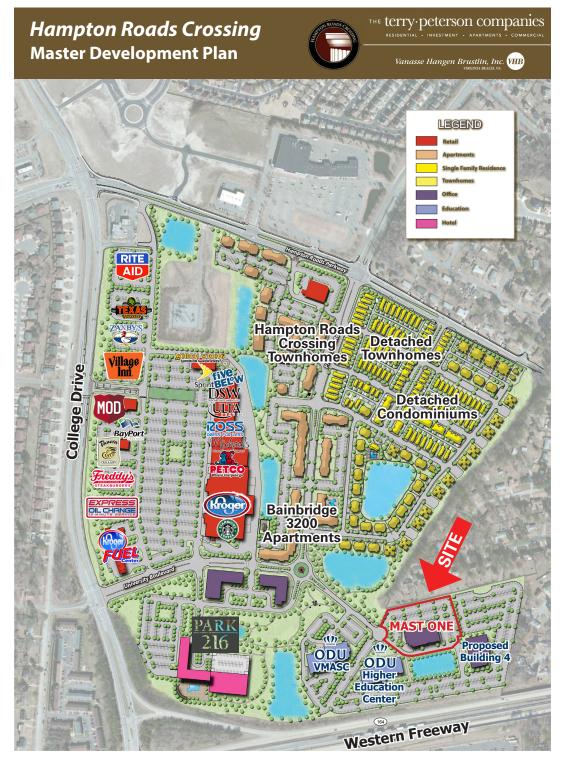

Mast One is located in a master planned mixed use development of the Terry-Peterson Companies offering Class A office, retail, & residential components. It is anchored by Kroger Marketplace, part of a new  $\pm$  225,000 SF retail center, as well as detached residential.