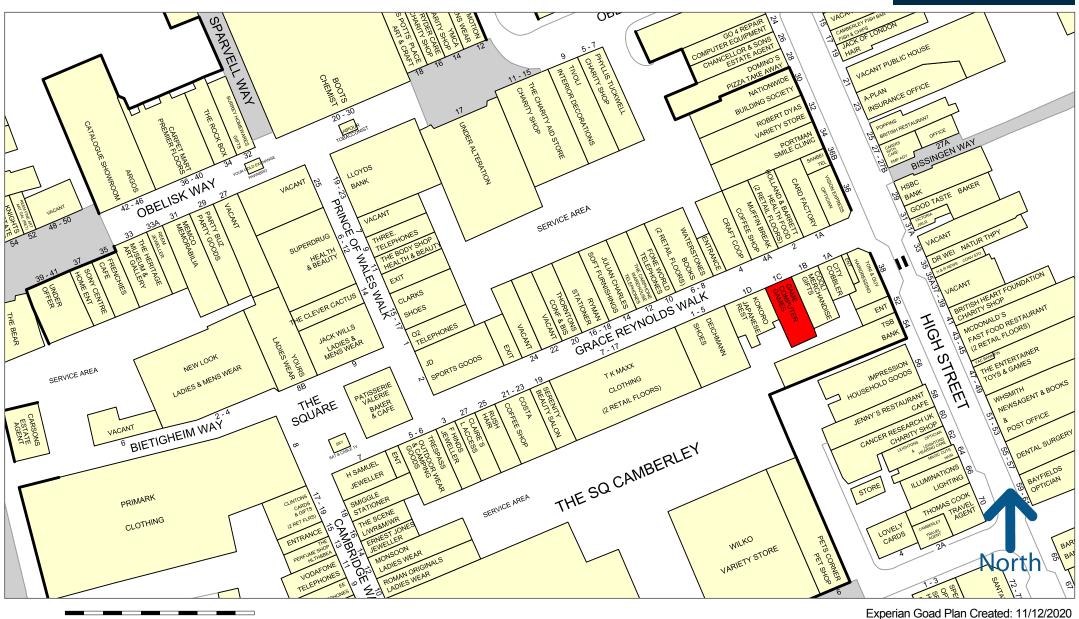

# CAMBERLEY THE SQUARE 1C GRACE REYNOLDS WALK

### **LOCATION**

Camberley The Square offers 460,000 sq.ft. and is the dominant shopping provision for the town. Weekly footfall averages 180,000 persons and the centre is anchored by **Primark**, **TK Maxx** and **Boots**. Other represented retailers include **Smiggle**, **River Island**, **Jack Wills**, **Clarks**, **Deichmann**, **New Look** and **Ernest Jones**.

The premises are situated adjacent to **Kokoro** and opposite **Holland & Barrett** and **Muffin Break** with other nearby retailers including **Waterstone's**, **Toni & Guy** and **TK Maxx**.