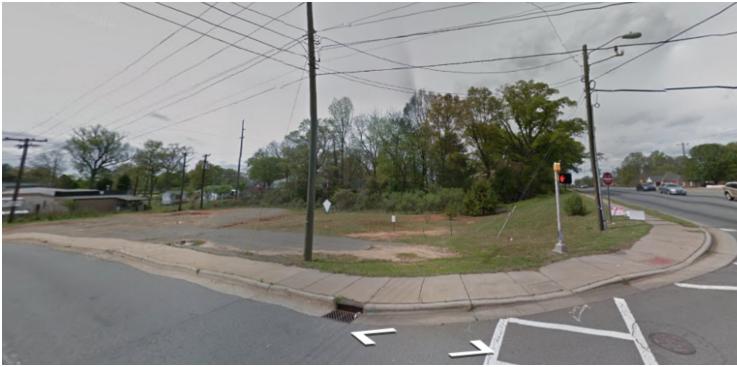

#### **PROPERTY OVERVIEW**

Hard corner available for ground lease on the heavily traveled intersection of Brookshire Boulevard and N. Hoskins Road. Neighboring retail corners include Quick Trip, Burger King and Jack in the Box.

#### **PROPERTY HIGHLIGHTS**

- Suitable for Quick Service Restaurants
- One-third mile from I-85
- Signalized intersection
- Traffic count of 37,000 vehicles per day