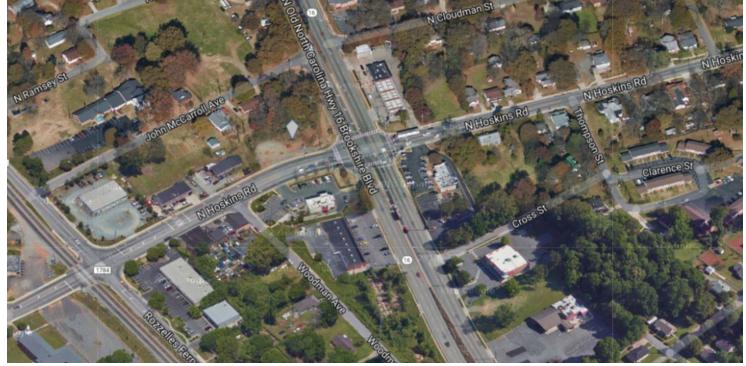

## **GROUND LEASE**

201 N. Hoskins Road, Charlotte, NC 28216

| LEASE RATE:  | Negotiable       |  |
|--------------|------------------|--|
| LOT SIZE:    | 0.62 Acres       |  |
| ZONING:      | B-1              |  |
| CROSS STREET | Brookshire Blvd. |  |

#### **PROPERTY OVERVIEW**

Hard corner available for ground lease on the heavily traveled intersection of Brookshire Boulevard and N. Hoskins Road. Neighboring retail corners include Quick Trip, Burger King and Jack in the Box.

#### **PROPERTY HIGHLIGHTS**

- Suitable for Quick Service Restaurants
- One-third mile from I-85
- Signalized intersection
- Traffic count of 37,000 vehicles per day