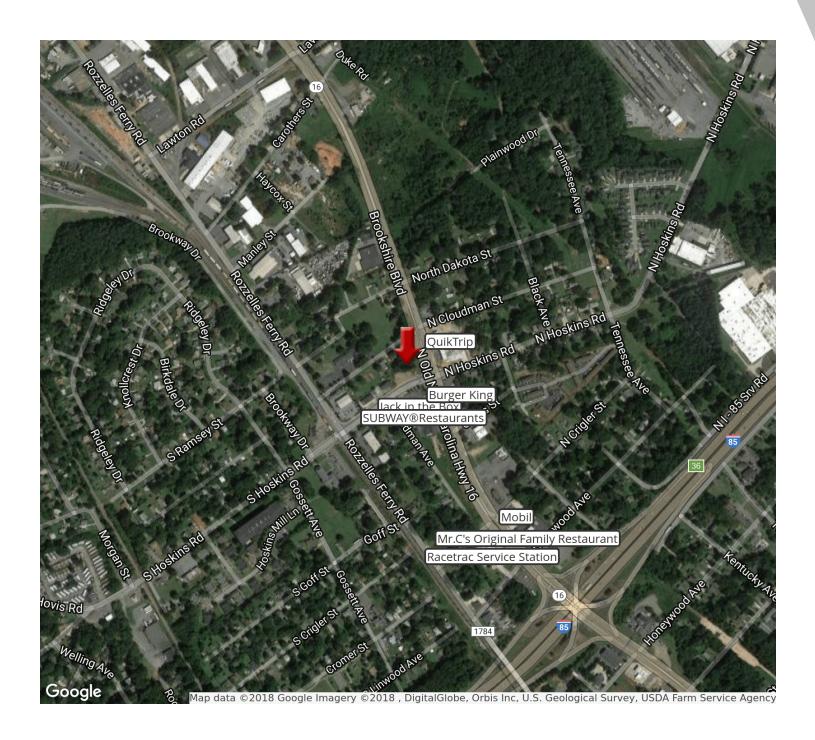

#### **PROPERTY OVERVIEW**

Hard corner available for ground lease on the heavily traveled intersection of Brookshire Boulevard and N. Hoskins Road. Neighboring retail corners include Quick Trip, Burger King and Jack in the Box.

#### **PROPERTY HIGHLIGHTS**

- Suitable for Quick Service Restaurants
- One-third mile from I-85
- Signalized intersection
- Traffic count of 37,000 vehicles per day