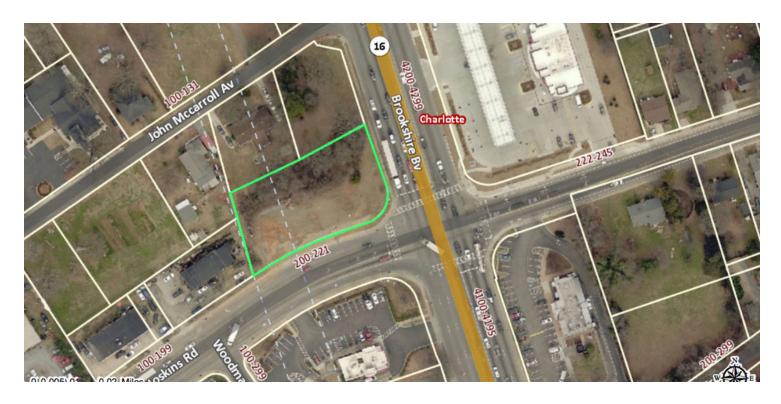

## **GROUND LEASE**

201 N. Hoskins Road, Charlotte, NC 28216

| LEASE RATE:  | Negotiable       |  |
|--------------|------------------|--|
| LOT SIZE:    | 0.62 Acres       |  |
| ZONING:      | B-1              |  |
| CROSS STREET | Brookshire Blvd. |  |

#### **PROPERTY OVERVIEW**

Hard corner available for ground lease on the heavily traveled intersection of Brookshire Boulevard and N. Hoskins Road. Neighboring retail corners include Quick Trip, Burger King and Jack in the Box.

#### **PROPERTY HIGHLIGHTS**

- Suitable for Quick Service Restaurants
- One-third mile from I-85
- Signalized intersection
- Traffic count of 37,000 vehicles per day