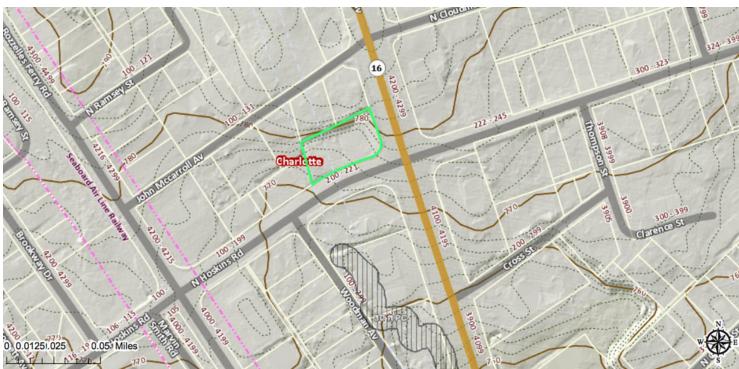

## **GROUND LEASE**

201 N. Hoskins Road, Charlotte, NC 28216

| LEASE RATE:  | Negotiable       |  |
|--------------|------------------|--|
| LOT SIZE:    | 0.62 Acres       |  |
| ZONING:      | B-1              |  |
| CROSS STREET | Brookshire Blvd. |  |

#### **PROPERTY OVERVIEW**

Hard corner available for ground lease on the heavily traveled intersection of Brookshire Boulevard and N. Hoskins Road. Neighboring retail corners include Quick Trip, Burger King and Jack in the Box.

#### **PROPERTY HIGHLIGHTS**

- Suitable for Quick Service Restaurants
- One-third mile from I-85
- Signalized intersection
- Traffic count of 37,000 vehicles per day