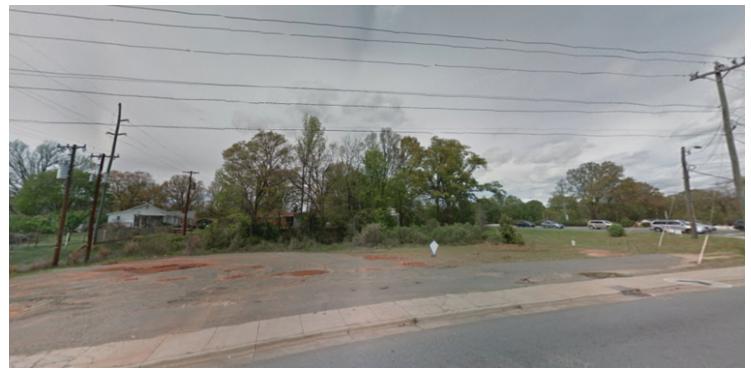

## **GROUND LEASE**

201 N. Hoskins Road, Charlotte, NC 28216

| LEASE RATE:  | Negotiable       |  |
|--------------|------------------|--|
| LOT SIZE:    | 0.62 Acres       |  |
| ZONING:      | B-1              |  |
| CROSS STREET | Brookshire Blvd. |  |

#### **PROPERTY OVERVIEW**

Hard corner available for ground lease on the heavily traveled intersection of Brookshire Boulevard and N. Hoskins Road. Neighboring retail corners include Quick Trip, Burger King and Jack in the Box.

#### **PROPERTY HIGHLIGHTS**

- Suitable for Quick Service Restaurants
- One-third mile from I-85
- Signalized intersection
- Traffic count of 37,000 vehicles per day