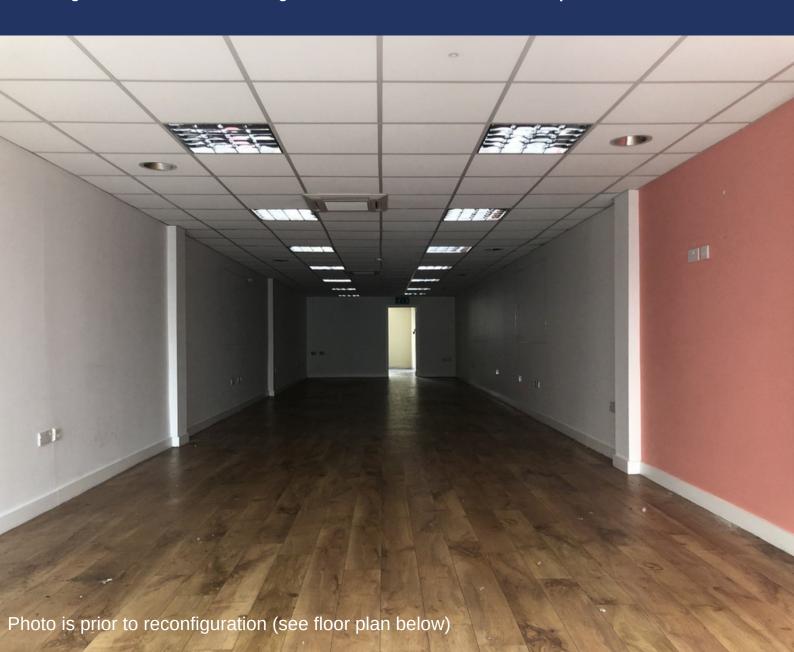

## **DESCRIPTION**

Comprising a retail / restaurant unit with ground floor open plan sales area and basement storage. The unit is to be reconfigured asw shown on the below floor plans.