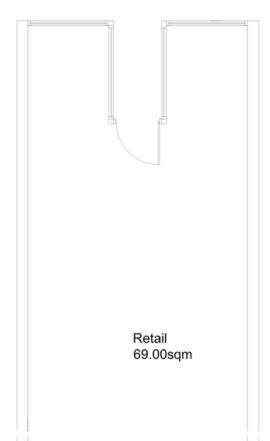

## **ACCOMMODATION**

| <b>Gross frontage</b> | 15' 6"    | 4.7 m     |
|-----------------------|-----------|-----------|
| Net Frontage          | 13' 10"   | 4.2 m     |
| Internal Width        | 14' 1"    | 4.3 m     |
| Sales Depth           | 52'       | 15.8 m    |
| Sales Area            | 743 sq ft | 69 sq m   |
| Basement              | 864 sq ft | 80.2 sq m |

All areas and dimensions are net internal.

**Lower Ground** 

**Ground Floor** 