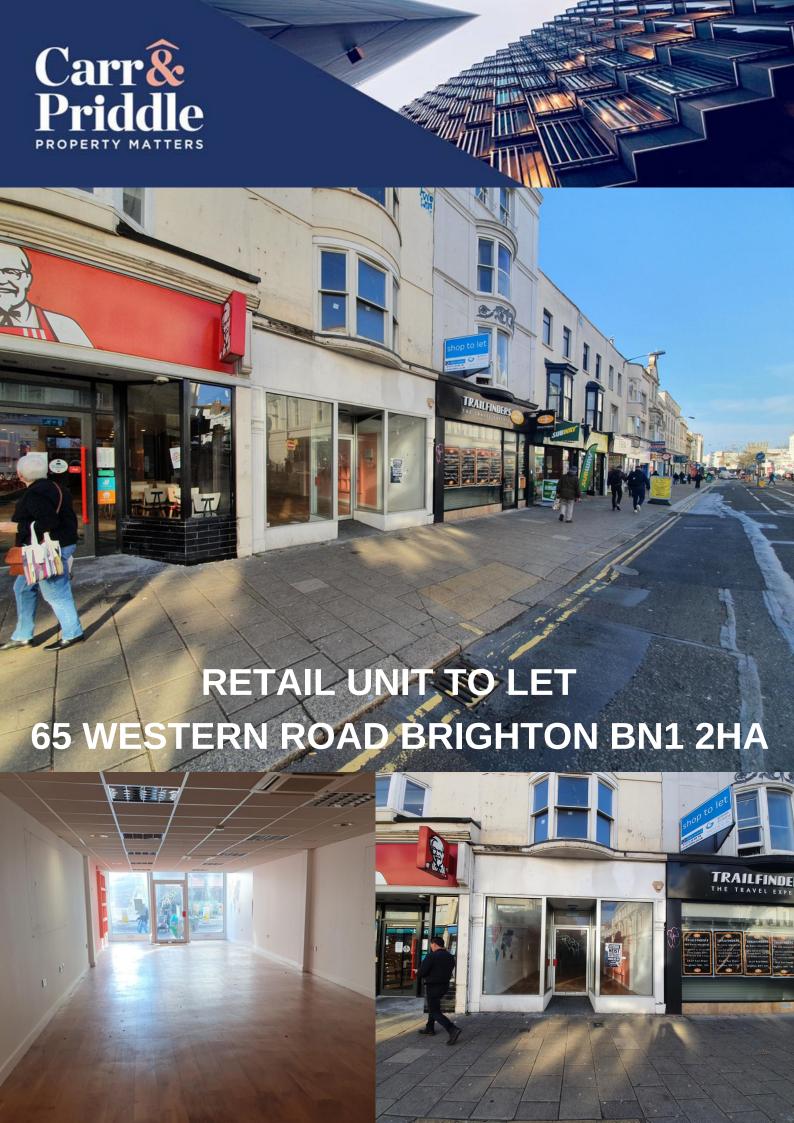

#### **LOCATION**

The property is prominently situated on the southern side of Western Road, close to the junction with Castle Street. Western Road is the main commercial thoroughfare linking Brighton & Hove. There is a frequent bus service to the City Centre and Churchill Square (0.2 miles, 4 mins walk) and Brighton rail station is 0.6 miles (12 mins).

Nearby occupiers include Treatz (opening soon at no 66), Superdrug, Berts, KFC, McDonalds, Subway, Roosters Piri Piri, Greggs, The Martlets, Foodilic, Caffe Nero, Co-op Food, Poundland and Robert Dyas.

## **DESCRIPTION**

Comprising a retail / restaurant unit with ground floor open plan sales area and basement storage. The unit is to be reconfigured asw shown on the below floor plans.