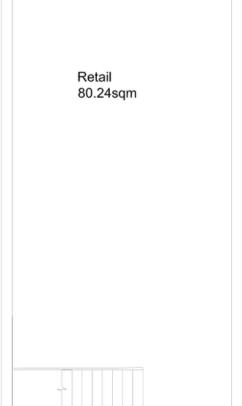

## **ACCOMMODATION**

| <b>Gross frontage</b> | 15' 6"    | 4.7 m     |
|-----------------------|-----------|-----------|
| Net Frontage          | 13' 10"   | 4.2 m     |
| Internal Width        | 14' 1"    | 4.3 m     |
| Sales Depth           | 52'       | 15.8 m    |
| Sales Area            | 743 sq ft | 69 sq m   |
| Basement              | 864 sq ft | 80.2 sq m |

All areas and dimensions are net internal.

**Lower Ground** 

**Ground Floor** 