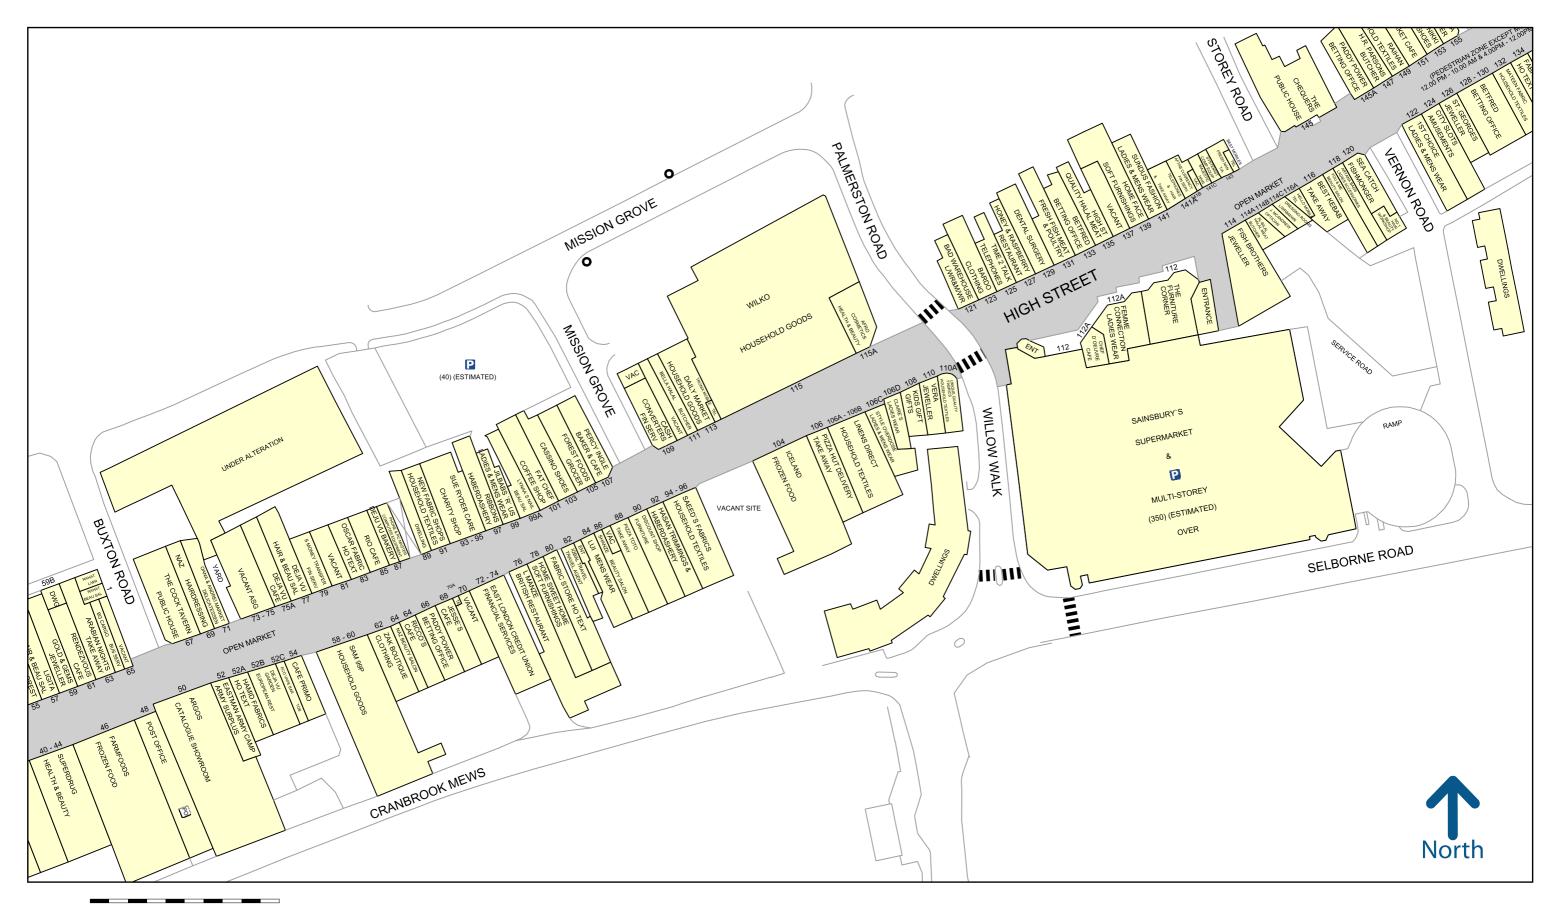

### Location:

The subject property occupies a prominent position on the busy Walthamstow High Street. The property is directly adjacent to Iceland, other nearby national retailers include Wilkinson, Argos, Sainsbury's and Sam 99p.

Walthamstow Central Station (Victoria Line and Overground) is located a short walk from the property.