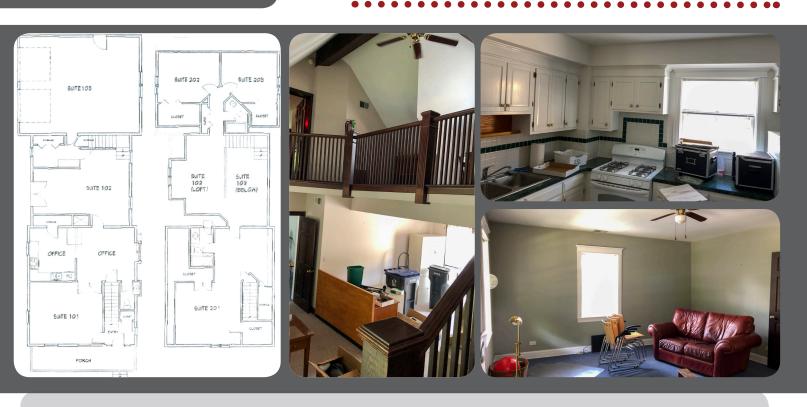

## FOR LEASE 20 N LINCOLN STREET Batavia, IL

Over 1,900 saft of office space near downtown Batavia. Comfortable and open floor plan with ceiling partially open to second floor. Plenty of room for cubicals and private offices. Hardwood floors and executive suites make for a first class space. Located in a quite neighborhood walking distance to downtown

Batavia.

- 400 1,900 SF Offices
- Ample Parking
- Open Floor Plan
- Air Conditioned
- Executive Suites
- Quiet Neighborhood Setting
- Hardwood Floors
- Near Downtown Batavia's Shopping, Dining & Riverwalk