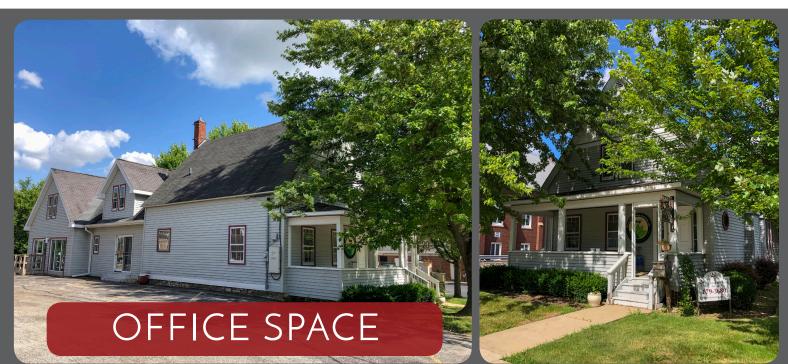

## FOR LEASE 20 N LINCOLN STREET Batavia, IL

Over 1,900 saft of office space near downtown Batavia. Comfortable and open floor plan with ceiling partially open to second floor. Plenty of room for cubicals and private offices. Hardwood floors and executive suites make for a first class space. Located in a quite neighborhood walking distance to downtown

Batavia.

- 400 1,900 SF Offices
- Ample Parking
- Open Floor Plan
- Air Conditioned
- Executive Suites
- Quiet Neighborhood Setting
- Hardwood Floors
- Near Downtown Batavia's Shopping, Dining & Riverwalk