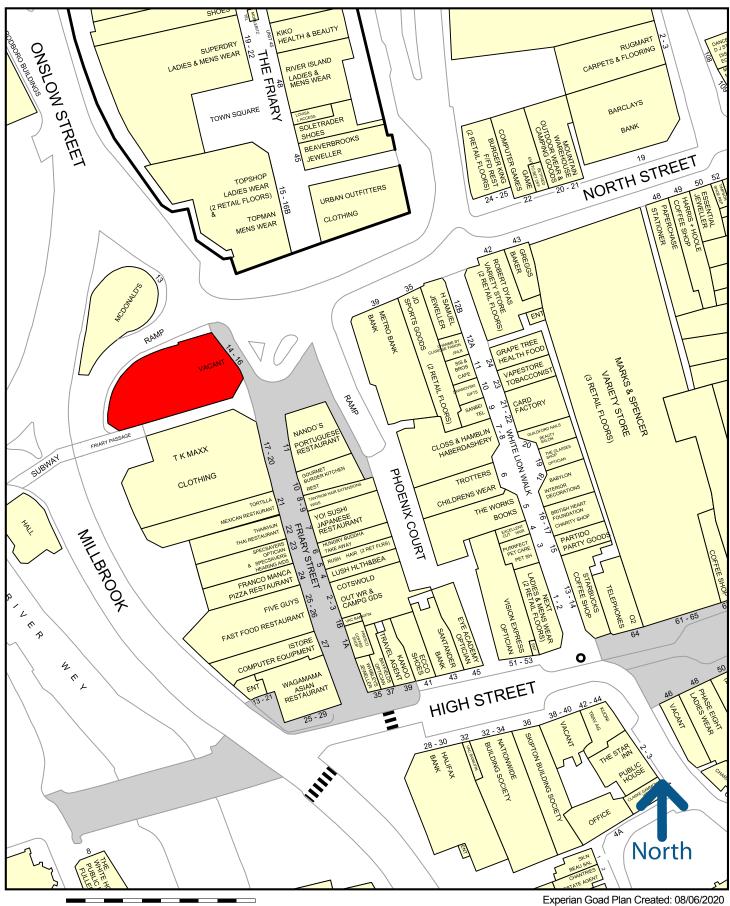

#### **LOCATION**

The property is situated on Friary Street, Guildford, located adjacent to the new McDonald's. Friary Street is also home to a number of retail and restaurant occupiers, including; TK Maxx, Cotswold, Lush, Rush Hair, Franco Manca, Nando's, Five Guys, Gourmet Burger Kitchen, Yo! Sushi, Thaikhun and Tortilla.

The Property benefits from being situated in close proximity to Guildford Train Station and The Friary Centre.