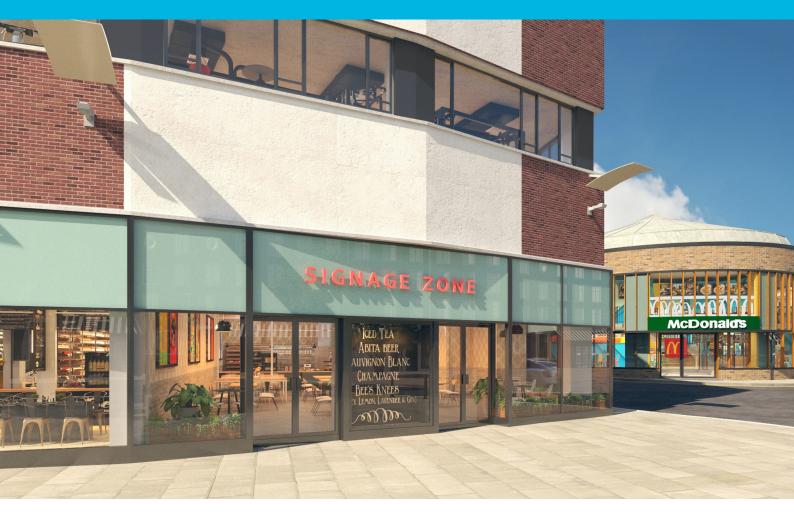

# **14-16 FRIARY STREET**

## **GUILDFORD GU1 4YW**

Prime retail/restaurant/leisure unit to let (following redevelopment)

**RETAIL - HIGH STREET** 

TO LET

1,100 TO 6,237 SQ FT

(102.19 TO 579.44 SQ M)

- Prime A1/A3/A4 Opportunity on Friary Street, Guildford, located next to the new McDonald's
- Neighbouring occupiers include McDonald's, Nandos, Five Guys and TK Maxx
- 6,237 saft ground floor unit available with prominent frontage
- Ground unit can be split upon application

#### **LOCATION**

The property is situated on Friary Street, Guildford, located adjacent to the new McDonald's. Friary Street is also home to a number of retail and restaurant occupiers, including; TK Maxx, Cotswold, Lush, Rush Hair, Franco Manca, Nando's, Five Guys, Gourmet Burger Kitchen, Yo! Sushi, Thaikhun and Tortilla.