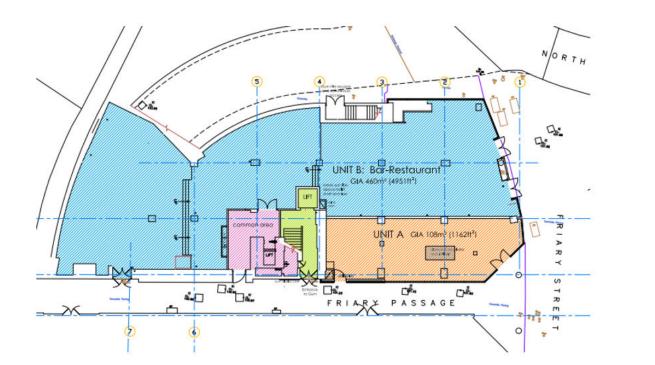

#### **ACCOMMODATION**

The unit is located over ground floor only with the below approximate net internal areas. The premise has the potential to be subdivided into various configurations to suit specific occupier needs.

| Name           | Sq ft  | Sq m     | Availability |
|----------------|--------|----------|--------------|
| Ground - Sales | 6,237  | 579.44   | Available    |
| 1st - Sales    | 4,750  | 441.29   | Under offer  |
| 2nd - Anc      | 5,307  | 493.04   | Under offer  |
| Total          | 16,294 | 1,513.77 |              |