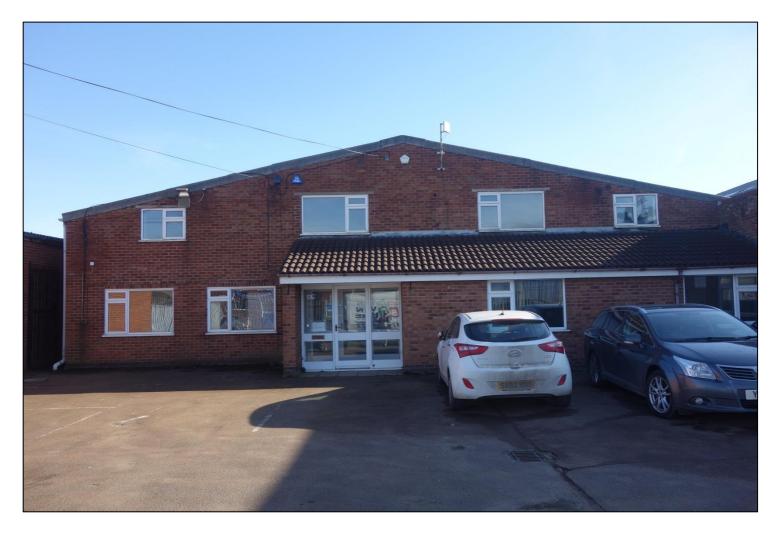

#### Location

The subject premises are situated on the popular Bayton Road Industrial Estate. Crondal Road is accessed from the main road leading through the estate and is situated within a mile and a half of Junction 3 of the M6 motorway and is approximately 4 miles from Coventry City Centre.

#### **Description**

The offices are arranged on ground and first floors and are self-contained and comprise a number of individual offices, WCs and kitchen facility.

The offices have recently been fully refurbished and benefit from new carpets, gas fired central heating, lighting, fitted kitchen and WCs.

The yard area to the front provides extensive secure parking.