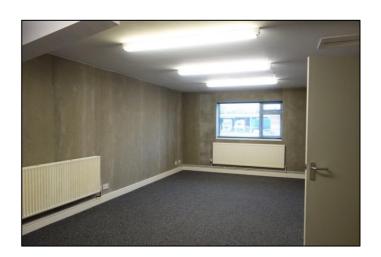

#### **Description**

The offices are arranged on ground and first floors and are self-contained and comprise a number of individual offices, WCs and kitchen facility.

The offices have recently been fully refurbished and benefit from new carpets, gas fired central heating, lighting, fitted kitchen and WCs.

### Accommodation

Reception, kitchen and various individual and interconnecting offices.

Total net internal area 2,186 sq ft (203.27 sq m)