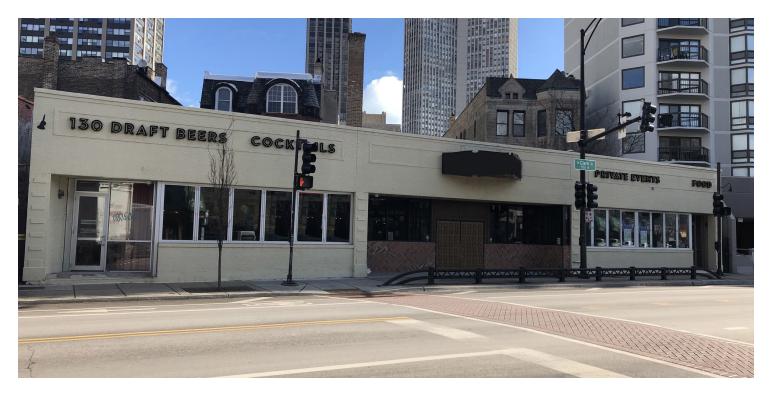

## Prime Retail/Restaurant Space Available at Clark and Wrightwood in the Heart of Lincoln Park

2577-2579 North Clark Street | Chicago, IL 60614

### **PROPERTY OVERVIEW**

1,500 - 8,400 SF of prime retail space available for lease at the corner of Clark Street and Wrightwood Avenue in Chicago's affluent Lincoln Park neighborhood. The property is located in one of Lincoln Park's primary commercial corridors surrounded by national and local retailers. The space features exposure to over 20,000 VPD and heavy pedestrian traffic. The interior was renovated in 2017 and offers an open layout providing flexibility to lease to a single user or multiple tenants. The interior space contains second generation kitchen equipment including a 300 SF walk-in refrigerator and freezer and a 550 SF Keg Cooler. Over 90' of frontage along Clark Street, and varying layout options, perfect for a wide variety of users including restaurants, retail, and medical office. Neighboring retailers include Target, Walmart, Trader Joe's, TJ Maxx, Walgreens, Starbucks, McDonald's, Bank of America, Collectivo Coffee, Molly's Cupcakes, Firecakes, Five Guys, Taco Bell Cantina, Urban Outfitters, Floyd's 99 Barbershop, and The Weiner's Circle among many others.

#### PROPERTY HIGHLIGHTS

- 1,500 8,400 SF of prime retail space available along Clark Street in the heart of Lincoln Park
- Over 90' of Frontage along Clark Street, providing exposure to over 20,000 VPD and heavy pedestrian traffic
- Flexible space sizes and layouts perfect for restaurants, retail, and medical office
- The space features second generation kitchen equipment and a 550 SF keg cooler