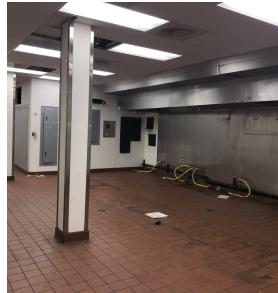

### **PROPERTY OVERVIEW**

1,500 - 8,400 SF of prime retail space available for lease at the corner of Clark Street and Wrightwood Avenue in Chicago's affluent Lincoln Park neighborhood. The property is located in one of Lincoln Park's primary commercial corridors surrounded by national and local retailers. The space features exposure to over 20,000 VPD and heavy pedestrian traffic. The interior was renovated in 2017 and offers an open layout providing flexibility to lease to a single user or multiple tenants. The interior space contains second generation kitchen equipment including a 300 SF walk-in refrigerator and freezer and a 550 SF Keg Cooler. Over 90' of frontage along Clark Street, and varying layout options, perfect for a wide variety of users including restaurants, retail, and medical office. Neighboring retailers include Target, Walmart, Trader Joe's, TJ Maxx, Walgreens, Starbucks, McDonald's, Bank of America, Collectivo Coffee, Molly's Cupcakes, Firecakes, Five Guys, Taco Bell Cantina, Urban Outfitters, Floyd's 99 Barbershop, and The Weiner's Circle among many others.

Prime Retail/Restaurant Space Available at Clark and Wrightwood in the Heart of Lincoln Park

2577-2579 North Clark Street | Chicago, IL 60614

ADDITIONAL PHOTOS