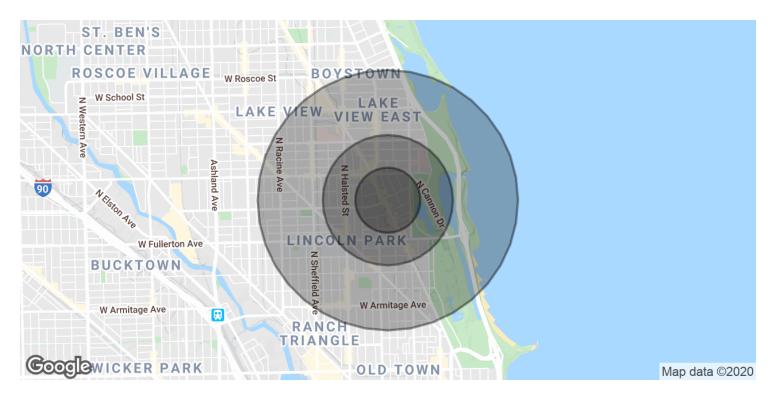

## **DEMOGRAPHICS MAP & REPORT**

| POPULATION                              | 0.25 MILES                 | 0.5 MILES               | 1 MILE           |
|-----------------------------------------|----------------------------|-------------------------|------------------|
| Total Population                        | 7,026                      | 25,674                  | 74,765           |
| Average age                             | 29.6                       | 30.1                    | 31.2             |
| Average age (Male)                      | 31.3                       | 31.7                    | 32.4             |
| Average age (Female)                    | 28.8                       | 29.5                    | 30.3             |
|                                         |                            |                         |                  |
|                                         |                            |                         |                  |
| HOUSEHOLDS & INCOME                     | 0.25 MILES                 | 0.5 MILES               | 1 MILE           |
| HOUSEHOLDS & INCOME  Total households   | <b>0.25 MILES</b><br>4,686 | <b>0.5 MILES</b> 16,520 | 1 MILE<br>43,634 |
|                                         |                            |                         |                  |
| Total households                        | 4,686                      | 16,520                  | 43,634           |
| Total households<br># of persons per HH | 4,686<br>1.5               | 16,520<br>1.6           | 43,634<br>1.7    |