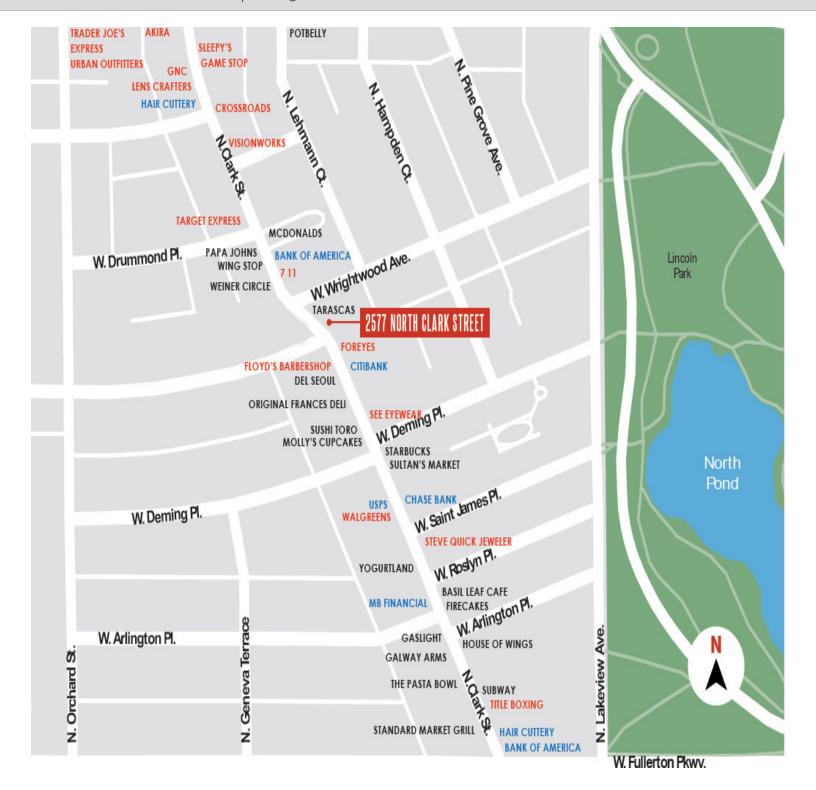

## Prime Retail/Restaurant Space Available at Clark and Wrightwood in the Heart of Lincoln Park

2577-2579 North Clark Street | Chicago, IL 60614

**LOCATION MAPS** 

RIVER NORTH

**Frontline** Real Estate Partners