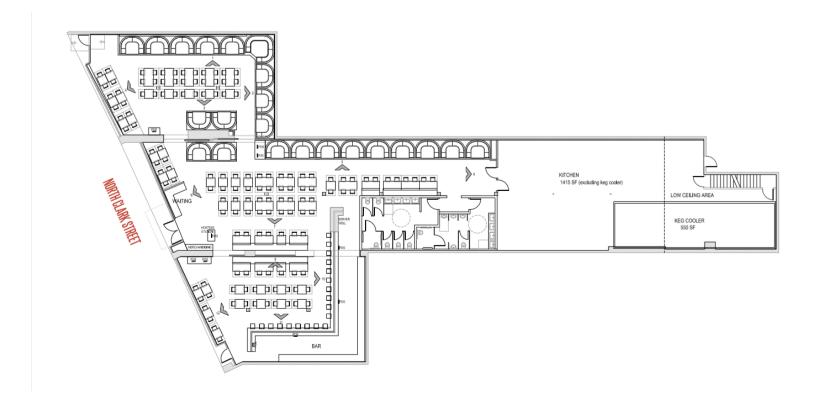

ts, retail, and medical office
- The space features second generation kitchen equipment and a 550 SF keg cooler

**Frontline** Real Estate Partners

Frontline Real Estate Partners 477 Elm Place Highland Park, IL 60035 frontlinerepartners.com

**MATTHEW TARSHIS** Executive Vice President mtarshis@frontlinerepartners.com (P) 847.780.8063 (C) 847.542.9058

**ANDREW RUBIN** Senior Vice President arubin@frontlinerepartners.com (P) 224.628.4005 (C) 224.628.4005

**ZACK PEARLSTEIN** Senior Associate

zpearlstein@frontlinerepartners.com (P) 847.275.6106 (C) 847.275.6106

2577-2579 North Clark Street | Chicago, IL 60614

**RETAILER AERIAL** 



Prime Retail/Restaurant Space Available at Clark and Wrightwood in the Heart of Lincoln Park

2577-2579 North Clark Street | Chicago, IL 60614

SPACE PLAN



2577-2579 North Clark Street | Chicago, IL 60614

# **DEMISING OPTIONS**



## Prime Retail/Restaurant Space Available at Clark and Wrightwood in the Heart of Lincoln Park

2577-2579 North Clark Street | Chicago, IL 60614

**LOCATION MAPS** 



RIVER NORTH

**Frontline** Real Estate Partners

Frontline Real Estate Partners 477 Elm Place Highland Park, IL 60035 frontlinerepartners.com

**MATTHEW TARSHIS** Executive Vice President mtarshis@frontlinerepartners.com (P) 847.780.8063 (C) 847.542.9058

Map data ©2020

ANDREW RUBIN Senior Vice President arubin@frontlinerepartners.com (P) 224.628.4005 (C) 224.628.4005 ZACK PEARLSTEIN Senior Associate

zpearlstein@frontlinerepartners.com (P) 847.275.6106 (C) 847.275.6106

We obtained the information above from sources we believe to be reliable. Ho