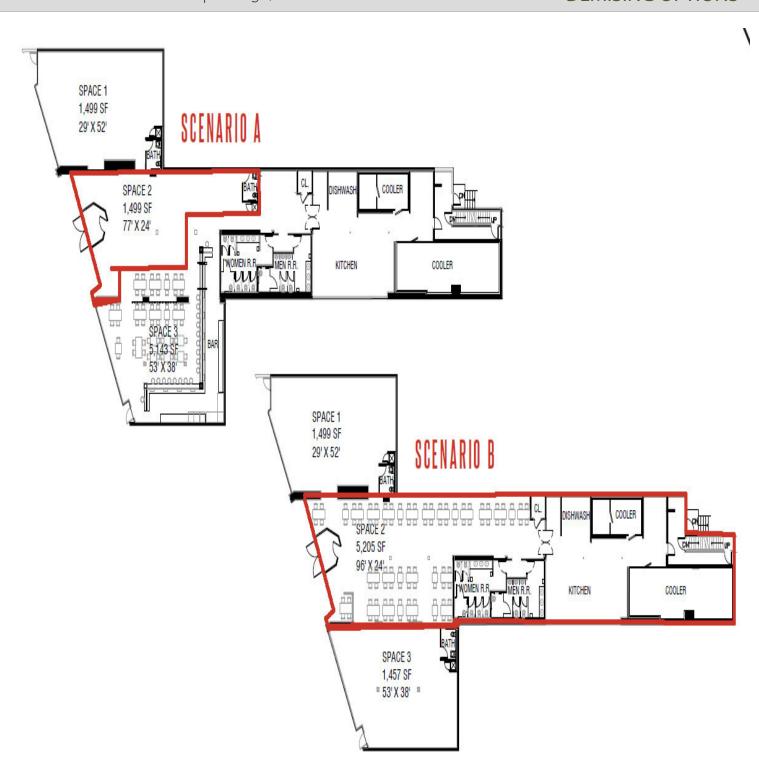

n equipment and a 550 SF keg cooler

**Frontline** Real Estate Partners

Frontline Real Estate Partners 477 Elm Place Highland Park, IL 60035 frontlinerepartners.com

**MATTHEW TARSHIS** Executive Vice President mtarshis@frontlinerepartners.com (P) 847.780.8063 (C) 847.542.9058

**ANDREW RUBIN** Senior Vice President arubin@frontlinerepartners.com (P) 224.628.4005 (C) 224.628.4005

**ZACK PEARLSTEIN** Senior Associate

zpearlstein@frontlinerepartners.com (P) 847.275.6106 (C) 847.275.6106

2577-2579 North Clark Street | Chicago, IL 60614

**RETAILER AERIAL** 



Prime Retail/Restaurant Space Available at Clark and Wrightwood in the Heart of Lincoln Park

2577-2579 North Clark Street | Chicago, IL 60614

SPACE PLAN



2577-2579 North Clark Street | Chicago, IL 60614

# **DEMISING OPTIONS**



## Prime Retail/Restaurant Space Available at Clark and Wrightwood in the Heart of Lincoln Park

2577-2579 North Clark Street | Chicago, IL 60614

**LOCATION MAPS** 



RIVER NORTH

**Frontline** Real Estate Partners

Frontline Real Estate Partners 477 Elm Place Highland Park, IL 60035 frontlinerepartners.com

**MATTHEW TARSHIS** Executive Vice President mtarshis@frontlinerepartners.com (P) 847.780.8063 (C) 847.542.9058

Map data ©2020

ANDREW RUBIN Senior Vice President arubin@frontlinerepartners.com (P) 224.628.4005 (C) 224.628.4005 ZACK PEARLSTEIN Senior Associate

zpearlstein@frontlinerepartners.com (P) 847.275.6106 (C) 847.275.6106

We obtained the information above from sources we believe to be reliable. However, we have not verified its accuracy and make no guarantee, warranty or