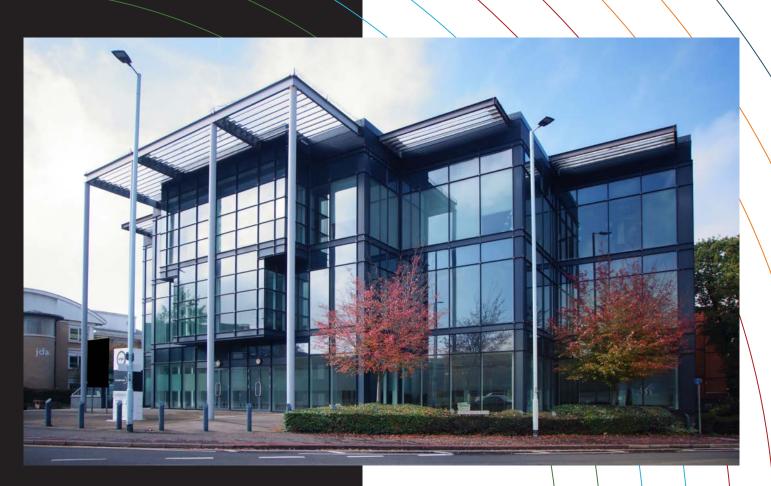

#### DESCRIPTION

Origin is a highly specified self contained headquarters building totalling 33,859 sq ft designed to meet the needs of the modern occupier.

The building is arranged over three floors around an impressive double height atrium overlooking a secluded landscaped environment. The available accommodation is on the ground and first floors.