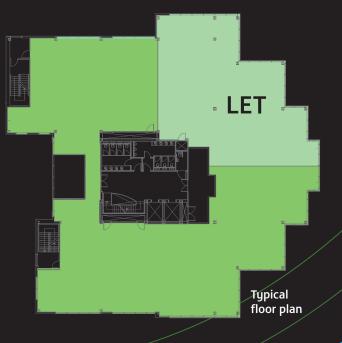

#### DESCRIPTION

Origin is a highly specified self contained headquarters building totalling 33,859 sq ft designed to meet the needs of the modern occupier.

The building is arranged over three floors around an impressive double height atrium overlooking a secluded landscaped environment. The available accommodation is on the ground and first floors.

#### ACCOMMODATION

| FLOOR  | SQ FT  | SQ M |
|--------|--------|------|
| Ground | 3,132  | 291  |
| First  | 7,577  | 704  |
| TOTAL  | 10,709 | 995  |

Approximate net internal areas