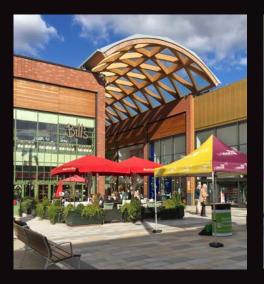

#### THE LEXICON

Origin is located within walking distance of the town centre on the main Bracknell ring road.

The Lexicon offers fabulous shopping, the very best in women's fashion and men's clothing stores, a 12 screen cinema, and many places to eat, from pizza to burgers, Italian restaurants to Japanese and pub favourites.