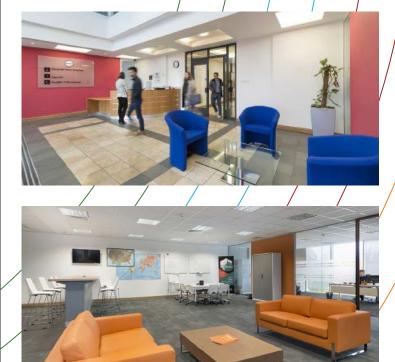

#### DESCRIPTION

Origin is a highly specified self contained headquarters building totalling 33,859 sq ft designed to meet the needs of the modern occupier.

The building is arranged over three floors around an impressive double height atrium overlooking a secluded landscaped environment. The available accommodation is on the ground and first floors.

#### **SPECIFICATION**

- Four pipe fan coil air conditioning
- 150 mm raised floor void
- Suspended ceilings with LED lighting
- 7.5m structural grid
- 130 basement car parking spaces (1:260 sq ft net approx)
- 2 x 10 person passenger lifts
- Shower facilities