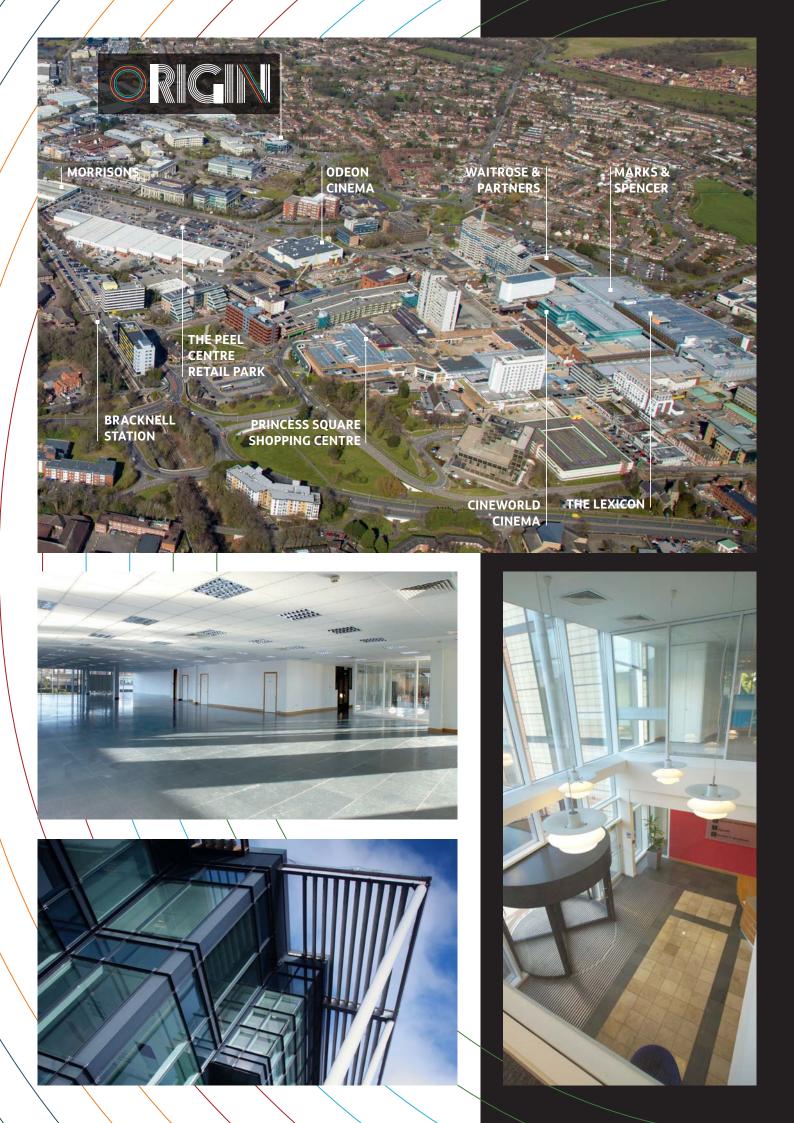

#### THE LEXICON

Origin is located within walking distance of the town centre on the main Bracknell ring road.

The Lexicon offers fabulous shopping, the very best in women's fashion and men's clothing stores, a 12 screen cinema, and many places to eat, from pizza to burgers, Italian restaurants to Japanese and pub favourites.