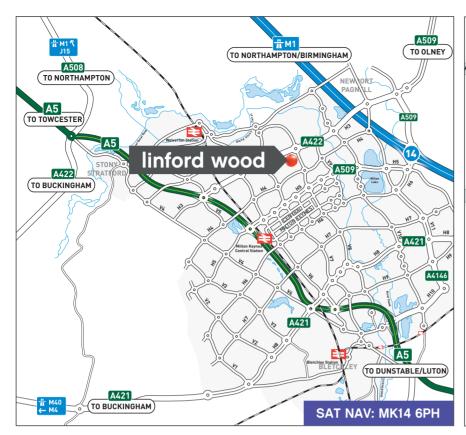

# linford wood

Linford Wood is the most established office campus location in Milton Keynes.

Situated approximately one mile north of the City Centre the area has provided a number of companies with their regional headquarters including Motor Insurer's Bureau, Panasonic, Computacenter and Kuehne + Nagel.

Junction 14 M1 motorway and Central Milton Keynes Railway Station can both be reached by car in under 10 minutes.