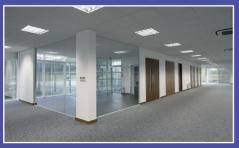

# features include

- · Newly refurbished
- · Newly installed Daikin air conditioning
- Raised floors with 70mm void
- Suspended ceilings with recessed motion sensor lighting
- New carpeting
- · Generous tenant & visitor car parking
- · Fob access control system with intercom