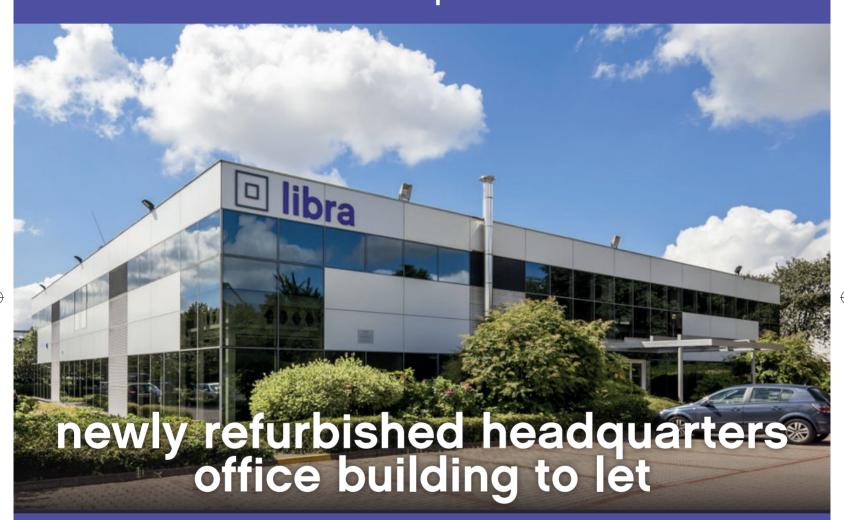

# libra

**Business Park** 

SUNRISE PARKWAY · LINFORD WOOD · MILTON KEYNES · MK14 6PH

www.lwbp.co.uk

5,729 - 11,457 sq ft (532.2 - 1,064.4m<sup>2</sup>)

Generous tenant and visitor car parking · Air conditioned high quality interiors
 Less than 10 minutes drive to M1 (J14)

# linford wood

Linford Wood is the most established office campus location in Milton Keynes.

Situated approximately one mile north of the City Centre the area has provided a number of companies with their regional headquarters including Motor Insurer's Bureau, Panasonic, Computacenter and Kuehne + Nagel.