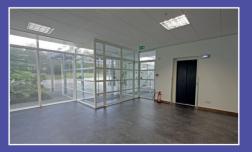

# features include

- · Newly refurbished
- · Newly installed Daikin air conditioning
- Raised floors with 70mm void
- Suspended ceilings with recessed motion sensor lighting
- New carpeting
- · Generous tenant & visitor car parking
- · Fob access control system with intercom