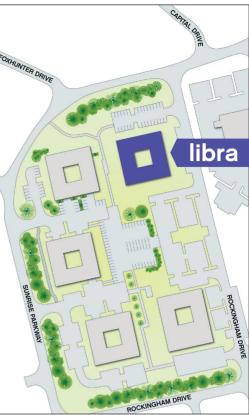

# libra

**Business Park** 

SUNRISE PARKWAY · LINFORD WOOD · MILTON KEYNES · MK14 6PH

www.lwbp.co.uk

5,729 - 11,457 sq ft (532.2 - 1,064.4m<sup>2</sup>)

Generous tenant and visitor car parking · Air conditioned high quality interiors
 Less than 10 minutes drive to M1 (J14)