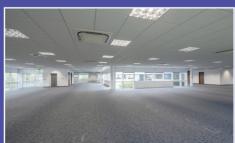

# features include

- · Newly refurbished
- · Newly installed Daikin air conditioning
- Raised floors with 70mm void
- Suspended ceilings with recessed motion sensor lighting
- New carpeting
- · Generous tenant & visitor car parking
- · Fob access control system with intercom