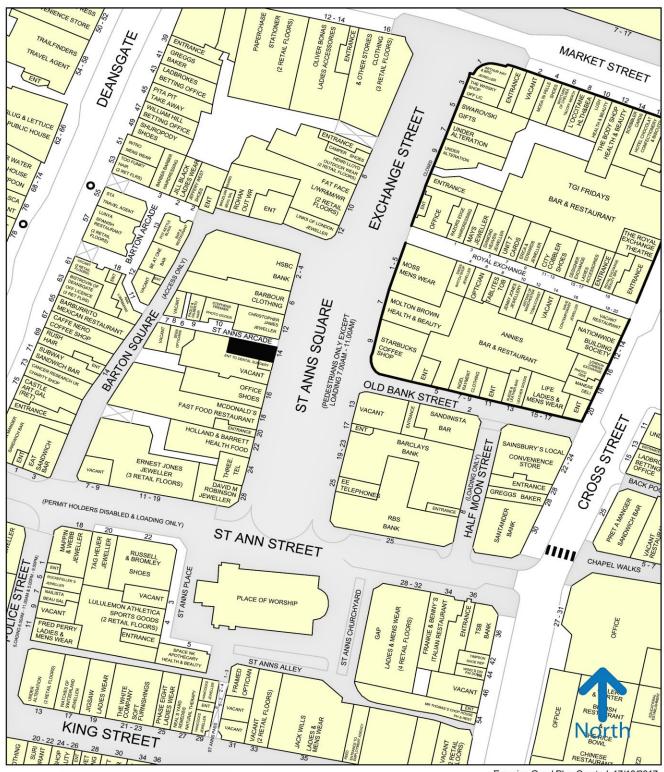

## Location

This property is located in a prime position in St Ann's Square. Located close to the Arndale Centre and the newly refurbished Royal Exchange, this unit is surrounded by a good mix of operators.

Nearby retailers include; Barclays, Austin Reed, Holland and Barrett, Office and Oliver Bonas.