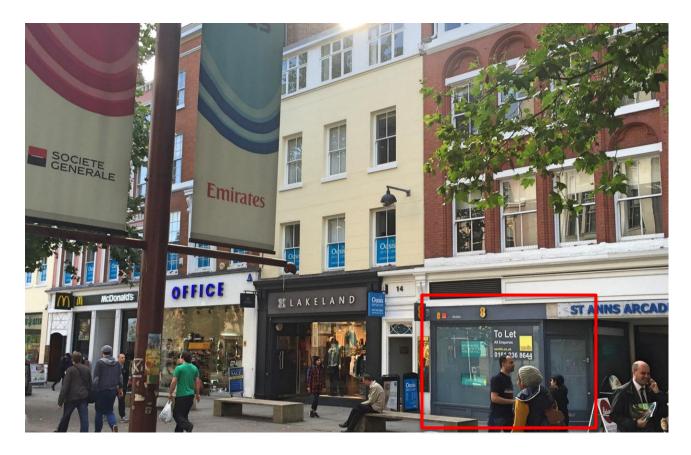

## Location

This property is located in a prime position in St Ann's Square. Located close to the Arndale Centre and the newly refurbished Royal Exchange, this unit is surrounded by a good mix of operators.

Nearby retailers include; Barclays, Austin Reed, Holland and Barrett, Office and Oliver Bonas.