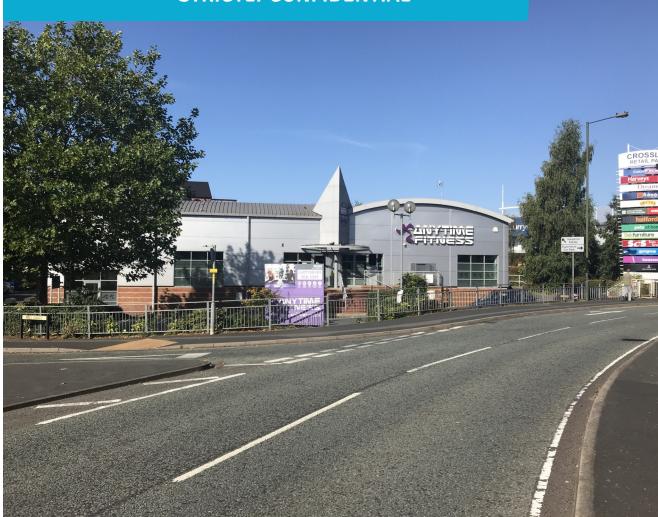

### STRICTLY CONFIDENTIAL

Adjacent to the busy Crossley Retail Park

Good visibility to St Mary's Ringway

D2 planning consent but would suit A1, A3 and A5 uses, subject to planning

440.72 sq m (4,738 sq ft)

The subject property is prominently located at the entrance to Crossley Retail Park and Weavers Whard Retail Park with prominence to the busy St Mary's Ringway and approximately 0.25 mile north of the town centre.

#### Description

The property comprises a modern single storey steel framed and insulated clad building glazed entrance behind forecourt parking providing 17 car parking spaces.

The property currently benefits from D2 use but would suit A1, A3 and A5 uses, subject to planning.