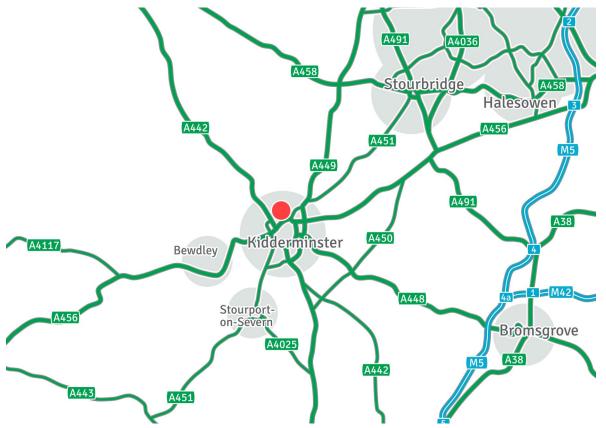

#### Location

Kidderminster is an affluent town 17 miles south west of Birmingham city centre and 13 miles north of Worcester. By road, Kidderminster is located on the A456 and the A442, just 7 miles east of the M5/M42 intersection. Junction 3 of the M5 is approximately 10 miles north east of the town and provides easy access to the national motorway network.