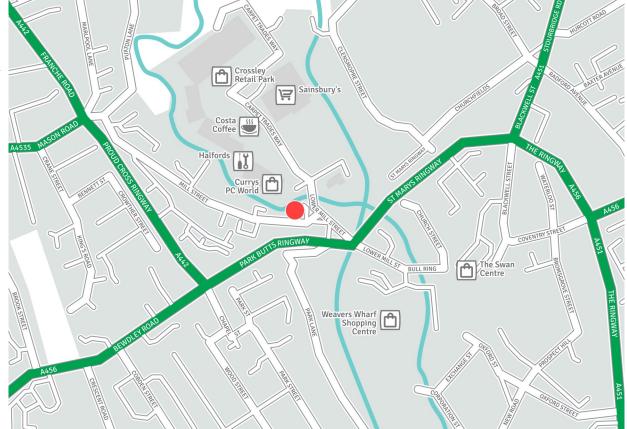

The subject property is prominently located at the entrance to Crossley Retail Park and Weavers Whard Retail Park with prominence to the busy St Mary's Ringway and approximately 0.25 mile north of the town centre.

Nearby occupiers include Sainsbury's, Currys PC World, Halfords, Costa Coffee and The Range

rapleys.com

0370 777 6292