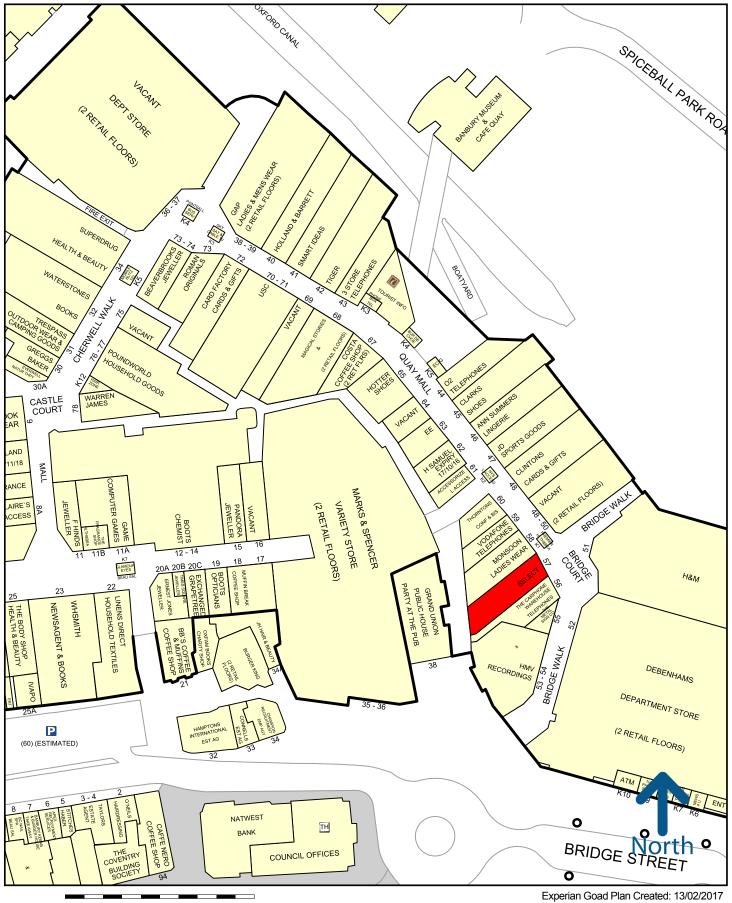

# **LOCATION**

Castle Quay is Banbury's principle retail destination benefiting from over 80 shops and restaurants. It is anchored by **Debenhams** and **Marks & Spencer** with national retailers including **H&M**, **Boots**, **Waterstones** and **Pandora**.

#### **SITUATION**

Unit 57 is situated in a prime position with nearby retailers including **Thorntons**, **Accessorize** and **JD Sports**.