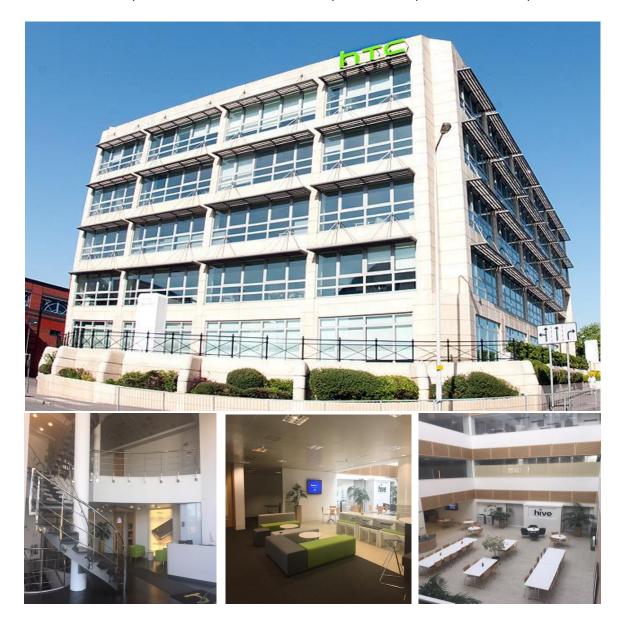

## Description

Salamanca is a prominent headquarters building within the heart of Slough providing Grade A open plan office accommodation over ground, first, second, third and fourth floors accessed via an impressive full height glazed atrium/reception. All floors benefit from air conditioning and Cat 5 cabling.

The building benefits from on-site car parking facilities, restaurant/coffee shop and manned reception area.

### **Amenities**

- Impressive full height atrium reception area
- High quality offices
- · Executive offices and meeting rooms
- Air-conditioning
- Raised floors
- Male, female and disabled WC's
- Building shower facilities
- On site restaurant/coffee shop
- Car parking spaces
- 24 hour manned reception