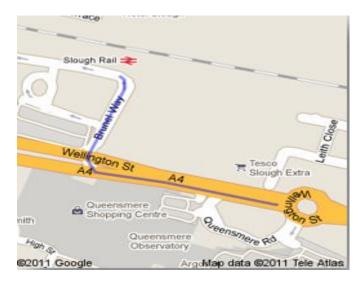

## SALAMANCA, WELLINGTON STREET, SLOUGH, BERKSHIRE, SL1 1YP

#### Location

Salamanca is prominently located on the A4 (Wellington Street) in the heart of Slough; the mainline railway station which provides regular services to London Paddington, Reading and Oxford stations is a 2 minute walk away. The station will also be served by the forthcoming crossrail (Elizabeth line) with direct access to Central London and the City. Slough is extremely well connected with the M4, M25 and M40 motorway networks all within easy distance.