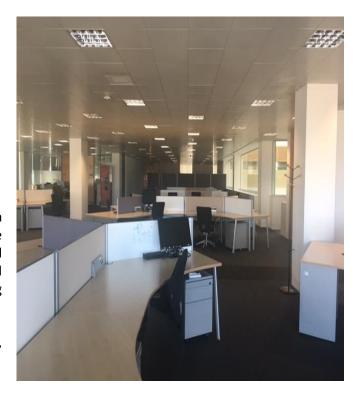

## Description

Salamanca is a prominent headquarters building within the heart of Slough providing Grade A open plan office accommodation over ground, first, second, third and fourth floors accessed via an impressive full height glazed atrium/reception. All floors benefit from air conditioning and Cat 5 cabling.

## **Availability**

|                  | Sq Ft  | Sq m     |
|------------------|--------|----------|
| Part Third Floor | 3,000  | 278.70   |
| Fourth Floor     | 14,000 | 1,300.60 |
| Total            | 17,000 | 1,579.30 |
|                  |        |          |