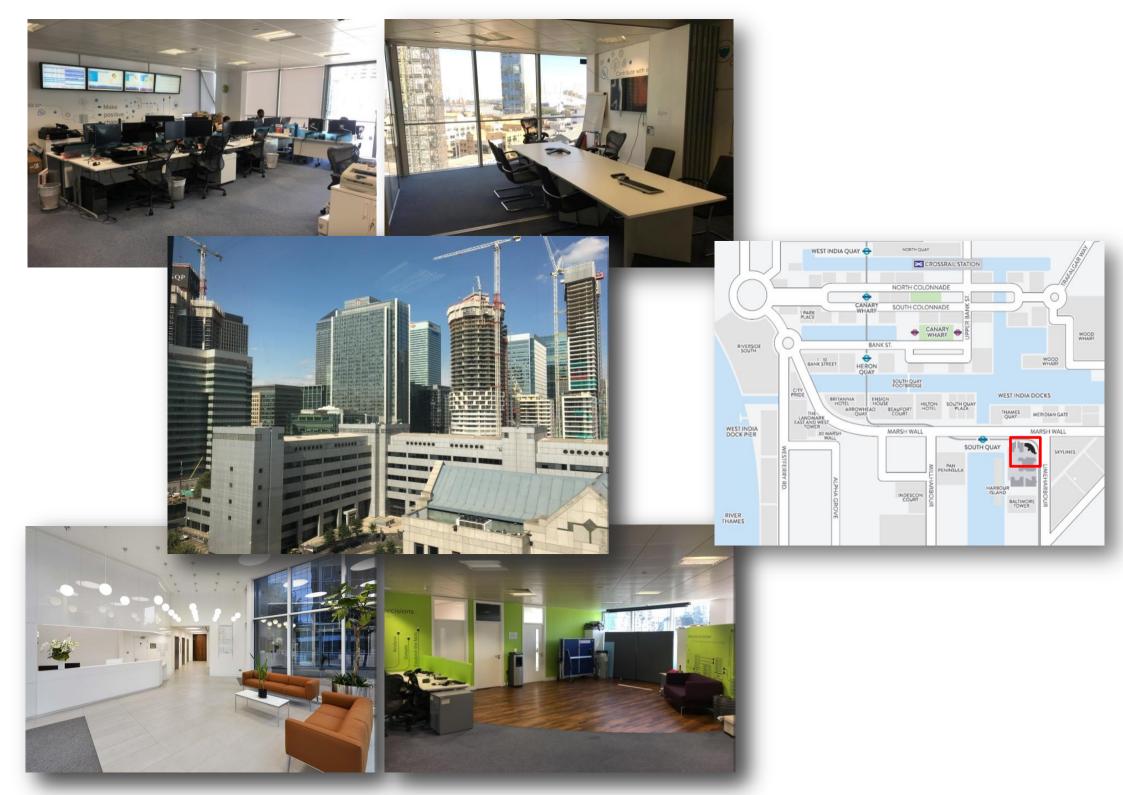

**AMENITIES** 

- Building Commissionaire
- 3 Passenger Lifts
- VAV Air-Conditioning (Heating and Cooling)
- Exceptional Natural Light and Views of Canary Wharf
- 1GB Dedicated Fibre Line
- Secure Bike Rack and Shower Facilities
- Basement Car Parking Available
- Full Access Raised Floor
- 2.7m Floor to Ceiling Height