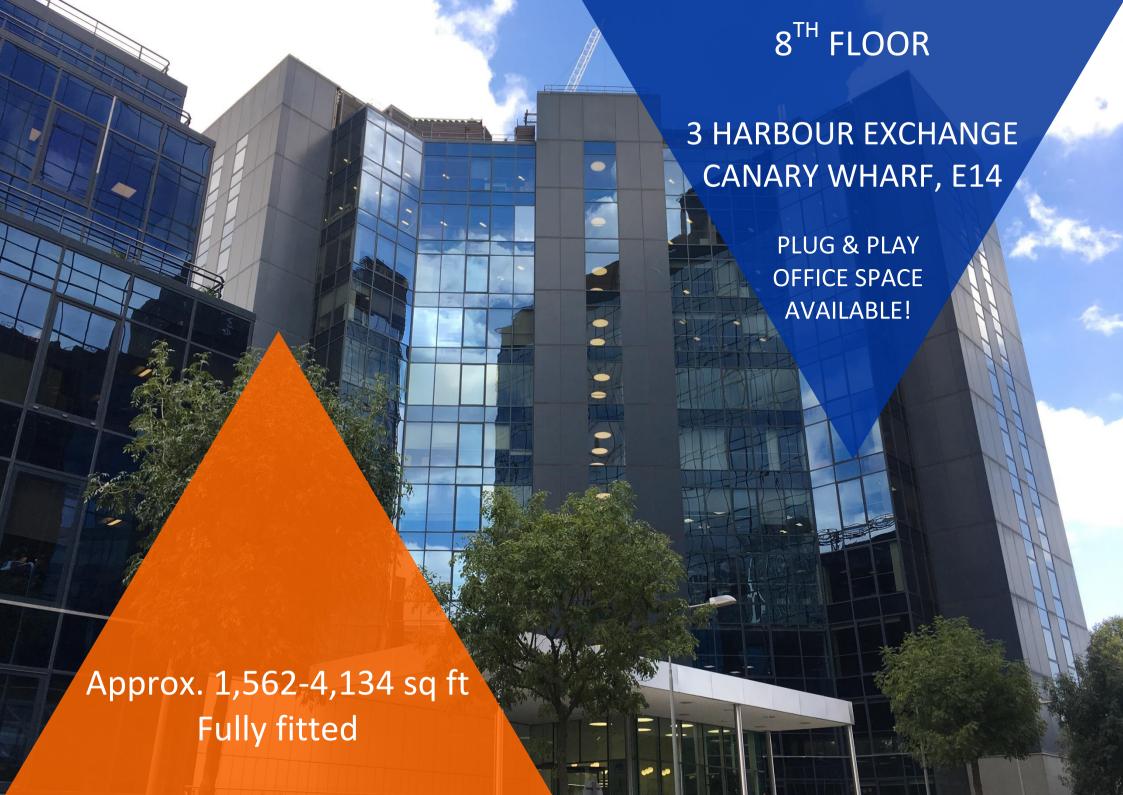

Rent (Passing): £31.00 psf

Service Charge: £11.50 psf

Rates Payable (18/19): £11.73 psf

FINANCIALS

**LAYOUT** 

The space has been fully fitted to a high standard and includes desks for 41 staff in an open plan configuration, 2 meeting rooms, 2 executive offices and a kitchen.

Available Upon Request

EPC

VIEWINGS

**OPTIONS** 

**OPTION 1** – The office is available as a whole for a term to October 2020 on a fully furnished basis.

**OPTION 2** – A self-contained part of approximately 1,562sq ft can be provided for a term until September 2020. The space will be fully furnished and available at an inclusive monthly rent of £10,000.