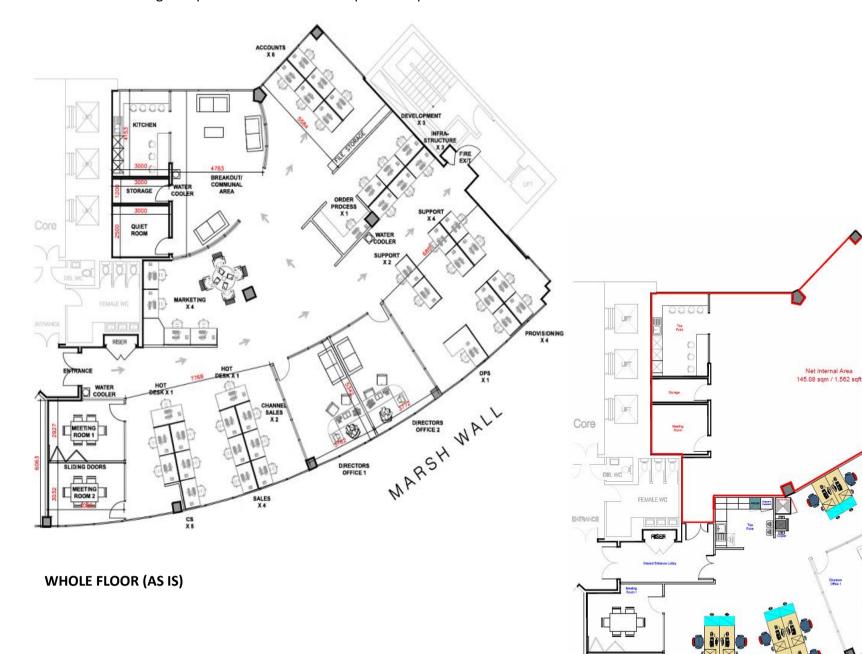

Rent (Passing): £31.00 psf

Service Charge: £11.50 psf

Rates Payable (18/19): £11.73 psf

FINANCIALS

**LAYOUT** 

The space has been fully fitted to a high standard and includes desks for 41 staff in an open plan configuration, 2 meeting rooms, 2 executive offices and a kitchen.

Available Upon Request

EPC

VIEWINGS

**OPTIONS** 

**OPTION 1** – The office is available as a whole for a term to October 2020 on a fully furnished basis.

**OPTION 2** – A self-contained part of approximately 1,562sq ft can be provided for a term until September 2020. The space will be fully furnished and available at an inclusive monthly rent of £10,000.

**POSSIBLE PART FLOOR**