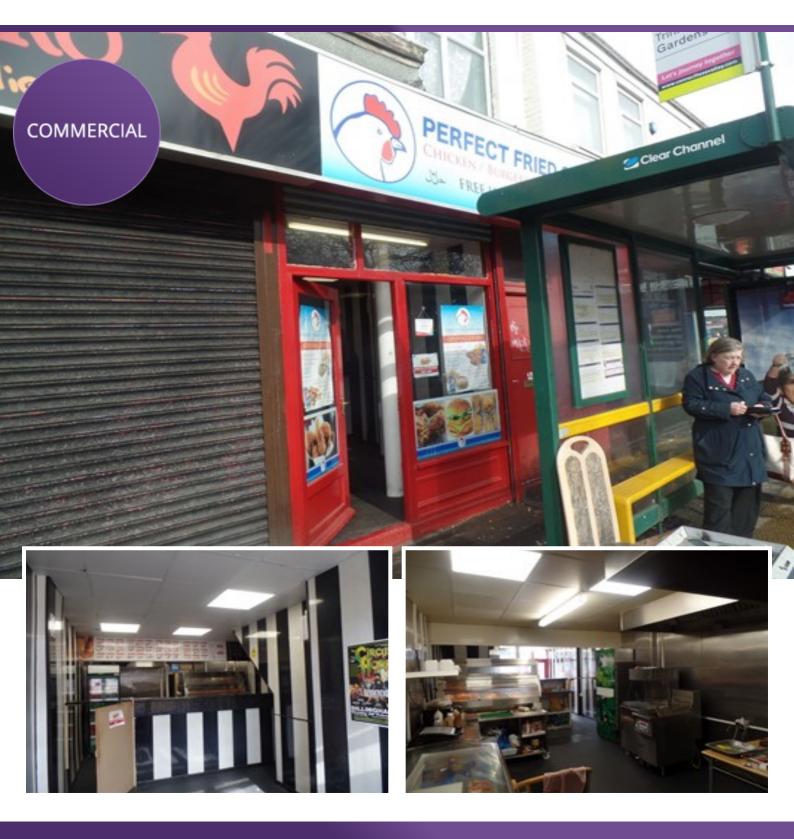

## Description

We are pleased to offer to let this substantial two storey mid-terraced commercial property, excellently located along Yarm Lane, a busy commercial street through Stockton-on-Tees town centre. To the ground floor is an A5 hot food takeaway currently trading as Perfect Fried Chicken. There is also the option to purchase the Perfect Fried Chicken business. To the first floor is storage space measuring 149sqm, accessed by a separate entrance. The property benefits from large window frontage with roller shutter, water and electricity.

### Accommodation

GROUND FLOOR Shop front: 3.6m x 10.1m (36.4sqm) Preparation room: 2.8m x 3.5m (9.8sqm) Storage space: 7.8m x 9.2m (71.0sqm) W.C. NIA 117.2sqm

FIRST FLOOR Storage: 12.6m x 7.2m (90.7sqm) Storage: 6.4m x 5.0m (32.0sqm) Storage: 4.7m x 5.6m (26.3sqm) W.C. and shower NIA 149.0sqm